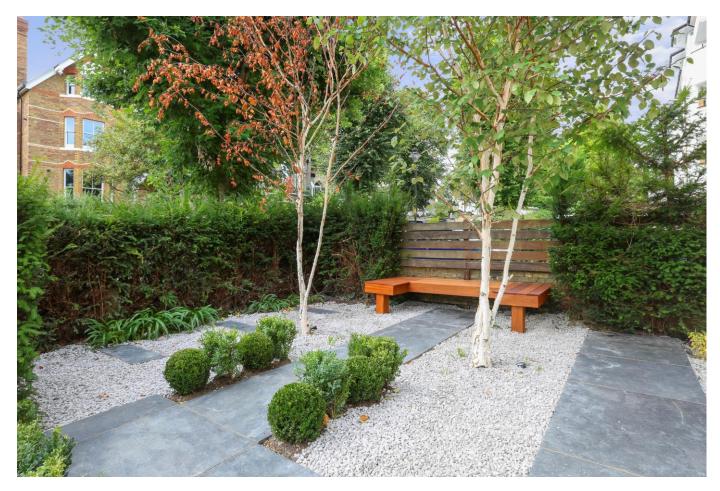

Furthermore, the home has a separate fully fitted kitchen, a stunning bathroom, guest WC and also comes with private outdoor space at the front of the property which has been landscaped with a modern vibe.