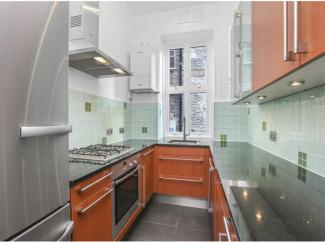

Furthermore, the home has a separate fully fitted kitchen, a stunning bathroom, guest WC and also comes with private outdoor space at the front of the property which has been landscaped with a modern vibe.