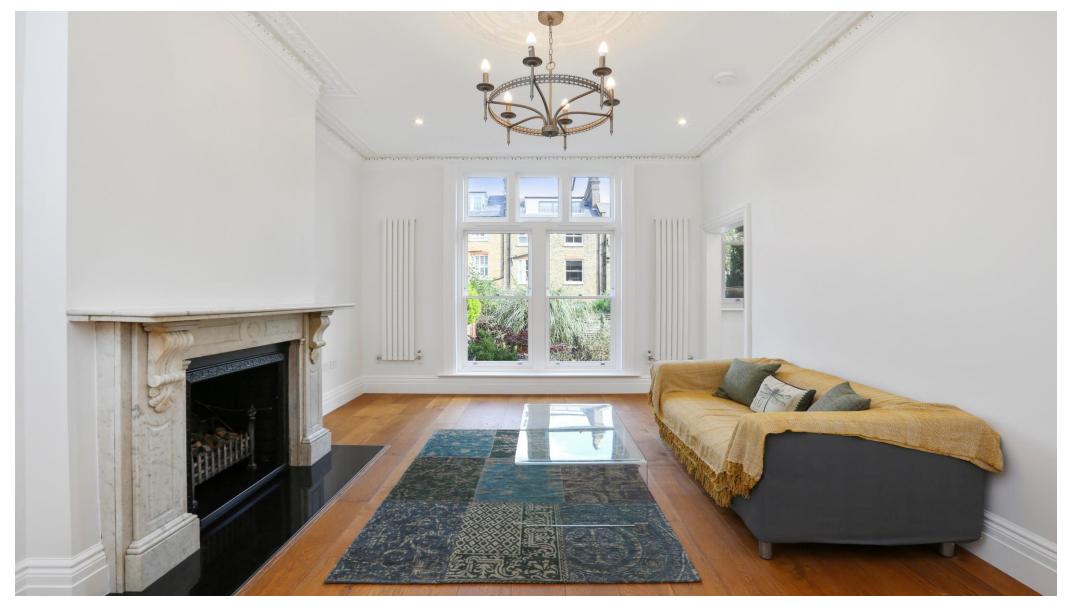

## About this property

A newly refurbished raised ground floor one bedroom apartment situated in the heart of Hampstead.

The property boasts high ceilings, a bright and airy feel and a contemporary design throughout. This home includes a great size bedroom, a large reception room and a fully fitted modern kitchen. All appliances having never been used.

The property further benefits a stunning shower room and extra storage throughout.

The bedroom is carpeted yet the rest of the apartment is laid with wood floors and tiles. The property is offered on an unfurnished basis.