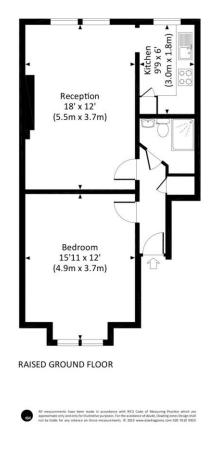

# Viewing

All viewings will be accompanied and are strictly by prior arrangement through Savills Hampstead Lettings Office. Telephone: +44 (0) 20 7472 5030.

4

CARLINGFORD ROAD, NW3 Approx. gross internal area 544 Sq Ft. / 50.5 Sq M.