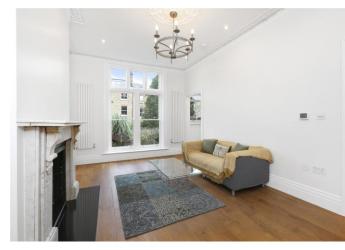

## About this property

A newly refurbished raised ground floor one bedroom apartment situated in the heart of Hampstead.

The property boasts high ceilings, a bright and airy feel and a contemporary design throughout. This home includes a great size bedroom, a large reception room and a fully fitted modern kitchen. All appliances having never been used.

The property further benefits a stunning shower room and extra storage throughout.

The bedroom is carpeted yet the rest of the apartment is laid with wood floors and tiles. The property is offered on an unfurnished basis.