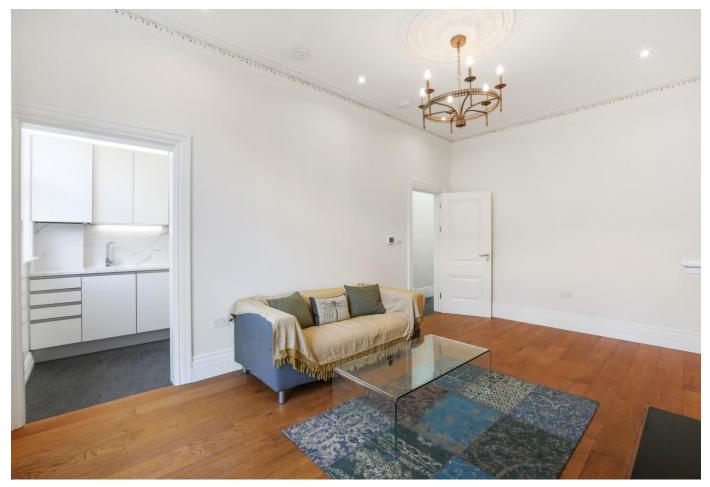

## About this property

A newly refurbished raised ground floor one bedroom apartment situated in the heart of Hampstead.

The property boasts high ceilings, a bright and airy feel and a contemporary design throughout. This home includes a great size bedroom, a large reception room and a fully fitted modern kitchen. All appliances having never been used.

The property further benefits a stunning shower room and extra storage throughout.

The bedroom is carpeted yet the rest of the apartment is laid with wood floors and tiles. The property is offered on an unfurnished basis.