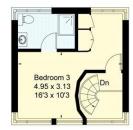

Bedroom accommodation is on the first and second floor. The first floor comprises three double bedrooms with en suite bathrooms and a further double bedroom en suite on the second floor.

This property benefits from a private terrace, generous amounts of storage space and being perfectly situated for an array of fashionable shops, cafes and restaurants that the Finchley Road has to offer.

Approximate IPMS2 Floor Area = 186.4 sq m / 2006 sq ft Limited Use Area = 1.4 sq m / 15 sq ft Total = 187.8 sq m / 2021 sq ft Terrace Areas = 19 sq m / 204 sq ft For identification only. Not to scale. © Fourwalls Group

Second Floor First Floor

Important notice Savills, their clients and any joint agents give notice that: 1. They are not authorised to make or give any representations or warranties in relation to the property either here or elsewhere, either on their own behalf or on behalf of their client or otherwise. They assume no responsibility for any statement that may be made in these particulars. These particulars do not form part of any offer or contract and must not be relied upon as statements or representations of fact. 2. Any areas, measurements or distances are approximate. The text, images and plans are for guidance only and are not necessarily comprehensive. It should not be assumed that the property has all necessary planning, building regulation or other consents and Savills have not tested any services, equipment or facilities. Prospective tenants must satisfy themselves by inspection or otherwise. Please note that the local area may be affected by aircraft noise, you should make your own enquiries regarding any noise within the area before you make any offer.