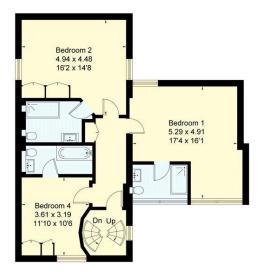

Bedroom accommodation is on the first and second floor. The first floor comprises three double bedrooms with en suite bathrooms and a further double bedroom en suite on the second floor.

This property benefits from a private terrace, generous amounts of storage space and being perfectly situated for an array of fashionable shops, cafes and restaurants that the Finchley Road has to offer.

Approximate IPMS2 Floor Area = 186.4 sq m / 2006 sq ft Limited Use Area = 1.4 sq m / 15 sq ft Total = 187.8 sq m / 2021 sq ft Terrace Areas = 19 sq m / 204 sq ft For identification only. Not to scale. © Fourwalls Group

Second Floor First Floor

Important notice Savills, their clients and any joint agents give notice that: 1. They are not authorised to make or give any representations or warranties in relation to the property either here or elsewhere, either on their own behalf or on behalf of their client or otherwise. They assume no responsibility for any statement that may be made in these particulars. These particulars do not form part of any offer or contract and must not be relied upon as statements or representations of fact. 2. Any areas, measurements or distances are approximate. The text, images and plans are for guidance only and are not necessarily comprehensive. It should not be assumed that the property has all necessary planning, building regulation or other consents and Savills have not tested any services, equipment or facilities. Prospective tenants must satisfy themselves by inspection or otherwise. Please note that the local area may be affected by aircraft noise, you should make your own enquiries regarding any noise within the area before you make any offer.