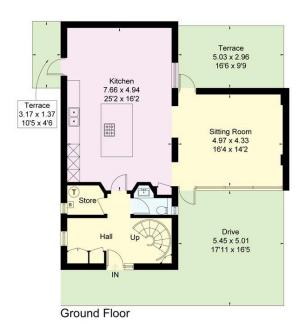

## About this property

This generous sized house provides an exciting opportunity to create a fantastic family home. Set out over three floors, the ground floor comprises a modern kitchen and a reception room perfect for entertaining in.

Approximate IPMS2 Floor Area = 186.4 sq m / 2006 sq ft Limited Use Area = 1.4 sq m / 15 sq ft Total = 187.8 sq m / 2021 sq ft Terrace Areas = 19 sq m / 204 sq ft For identification only. Not to scale. © Fourwalls Group

Second Floor First Floor

Important notice Savills, their clients and any joint agents give notice that: 1. They are not authorised to make or give any representations or warranties in relation to the property either here or elsewhere, either on their own behalf or on behalf of their client or otherwise. They assume no responsibility for any statement that may be made in these particulars. These particulars do not form part of any offer or contract and must not be relied upon as statements or representations of fact. 2. Any areas, measurements or distances are approximate. The text, images and plans are for guidance only and are not necessarily comprehensive. It should not be assumed that the property has all necessary planning, building regulation or other consents and Savills have not tested any services, equipment or facilities. Prospective tenants must satisfy themselves by inspection or otherwise. Please note that the local area may be affected by aircraft noise, you should make your own enquiries regarding any noise within the area before you make any offer.