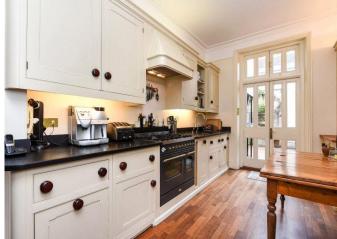

## About this property

An opportunity to rent a well presented family home full of character and original features next to Hampstead Heath. The property comprises principle bedroom with separate dressing room leading onto en-suite bathroom, three further bedrooms, two bathrooms, eat-in kitchen which is open plan to reception/dining room, further second reception room, good sized office which could be used as a fifth bedroom, patio garden, utility room & guest W/C.