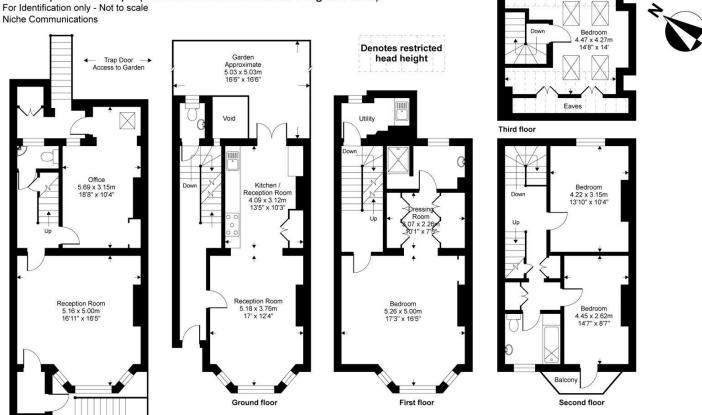

# Branch Hill, London, NW3

Gross internal floor area (approx):

206.6 sq m / 2224 sq ft (Excludes Restricted Head Height & Void)

Lower Ground floor

Important notice Savills, their clients and any joint agents give notice that: 1. They are not authorised to make or give any representations or warranties in relation to the property either here or elsewhere, either on their own behalf or on behalf of their client or otherwise. They assume no responsibility for any statement that may be made in these particulars. These particulars do not form part of any offer or contract and must not be relied upon as statements or representations of fact. 2. Any areas, measurements or distances are approximate. The text, images and plans are for guidance only and are not necessarily comprehensive. It should not be assumed that the property has all necessary planning, building regulation or other consents and Savills have not tested any services, equipment or facilities. Prospective tenants must satisfy themselves by inspection or otherwise. Please note that the local area may be affected by aircraft noise, you should make your own enquiries regarding any noise within the area before you make any offer.