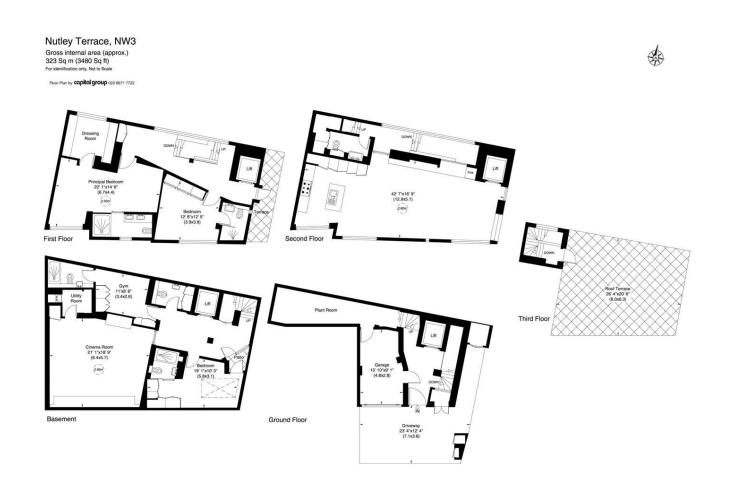

### About this property

A recently constructed contemporary 3 bedroom house covering approximately 3,480 sq. ft of entertaining space featuring a lift to all floors. This unique home features Lutron lighting, a Control 4 system, air conditioning, under floor heating, off street parking and an integral garage.

The property comprises a master bedroom with en-suite bathroom and dressing room, 2 further bedrooms with en-suite bathrooms, a modern reception room with kitchen and dining area, cinema room, gym, separate utility room and large roof terrace offering panoramic views over the London skyline.