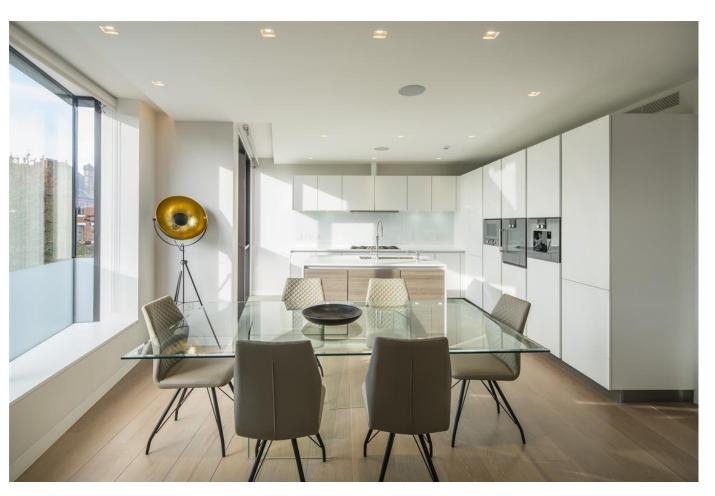

### About this property

A recently constructed contemporary 3 bedroom house covering approximately 3,480 sq. ft of entertaining space featuring a lift to all floors. This unique home features Lutron lighting, a Control 4 system, air conditioning, under floor heating, off street parking and an integral garage.

The property comprises a master bedroom with en-suite bathroom and dressing room, 2 further bedrooms with en-suite bathrooms, a modern reception room with kitchen and dining area, cinema room, gym, separate utility room and large roof terrace offering panoramic views over the London skyline.