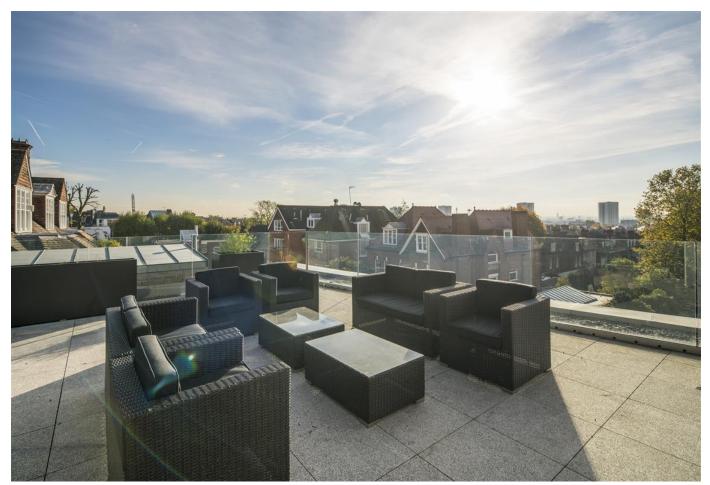

A recently constructed contemporary three bedroom house.

Nutley Terrace, Hampstead, London, NW3

- Three double bedrooms
- 3 en suite bathrooms
- · Contemporary kitchen with dining area
- Private roof terrace offering panoramic views of London's skyline
- Control 4 system and Lutron lighting
- Cinema room
- EPC Rating: B
- · Council tax band: H

### About this property

A recently constructed contemporary 3 bedroom house covering approximately 3,480 sq. ft of entertaining space featuring a lift to all floors. This unique home features Lutron lighting, a Control 4 system, air conditioning, under floor heating, off street parking and an integral garage.

The property comprises a master bedroom with en-suite bathroom and dressing room, 2 further bedrooms with en-suite bathrooms, a modern reception room with kitchen and dining area, cinema room, gym, separate utility room and large roof terrace offering panoramic views over the London skyline.