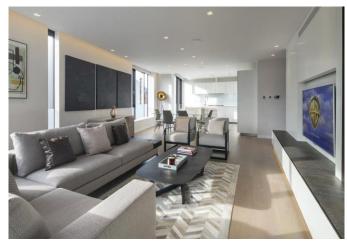

### About this property

A recently constructed contemporary 3 bedroom house covering approximately 3,480 sq. ft of entertaining space featuring a lift to all floors. This unique home features Lutron lighting, a Control 4 system, air conditioning, under floor heating, off street parking and an integral garage.

The property comprises a master bedroom with en-suite bathroom and dressing room, 2 further bedrooms with en-suite bathrooms, a modern reception room with kitchen and dining area, cinema room, gym, separate utility room and large roof terrace offering panoramic views over the London skyline.