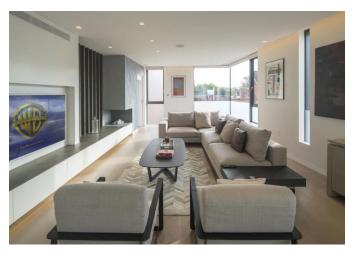

### About this property

A recently constructed contemporary 3 bedroom house covering approximately 3,480 sq. ft of entertaining space featuring a lift to all floors. This unique home features Lutron lighting, a Control 4 system, air conditioning, under floor heating, off street parking and an integral garage.

The property comprises a master bedroom with en-suite bathroom and dressing room, 2 further bedrooms with en-suite bathrooms, a modern reception room with kitchen and dining area, cinema room, gym, separate utility room and large roof terrace offering panoramic views over the London skyline.