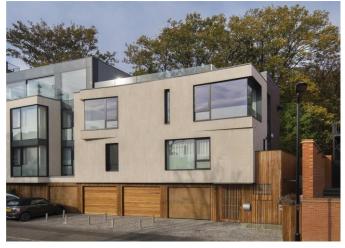

A recently constructed contemporary three bedroom house.

Nutley Terrace, Hampstead, London, NW3

- Three double bedrooms
- 3 en suite bathrooms
- · Contemporary kitchen with dining area
- Private roof terrace offering panoramic views of London's skyline
- Control 4 system and Lutron lighting
- Cinema room
- EPC Rating: B
- · Council tax band: H

### About this property

A recently constructed contemporary 3 bedroom house covering approximately 3,480 sq. ft of entertaining space featuring a lift to all floors. This unique home features Lutron lighting, a Control 4 system, air conditioning, under floor heating, off street parking and an integral garage.