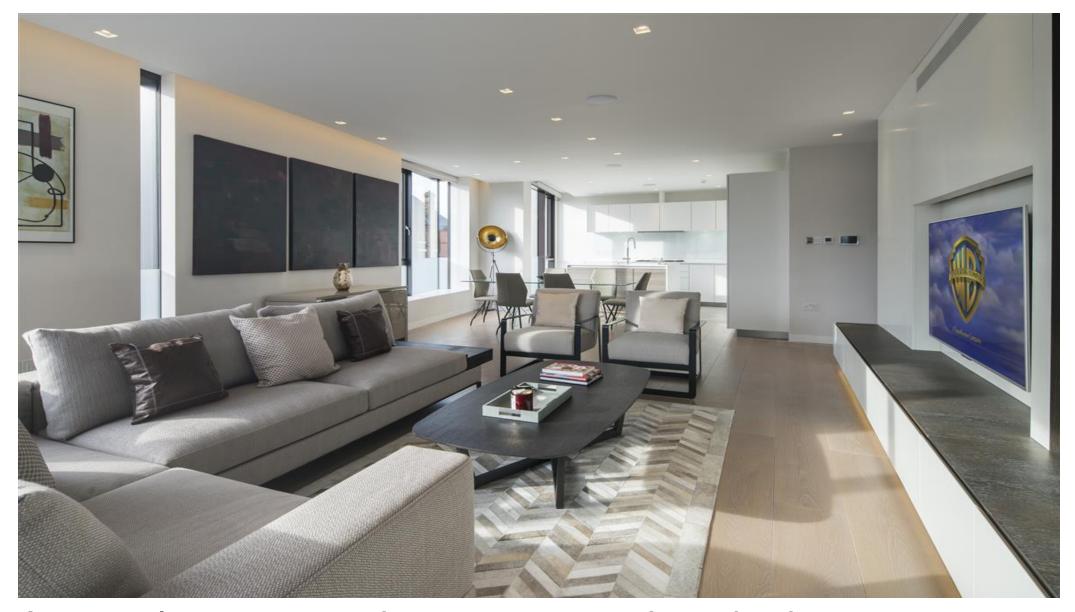

### About this property

A recently constructed contemporary 3 bedroom house covering approximately 3,480 sq. ft of entertaining space featuring a lift to all floors. This unique home features Lutron lighting, a Control 4 system, air conditioning, under floor heating, off street parking and an integral garage.

The property comprises a master bedroom with en-suite bathroom and dressing room, 2 further bedrooms with en-suite bathrooms, a modern reception room with kitchen and dining area, cinema room, gym, separate utility room and large roof terrace offering panoramic views over the London skyline.