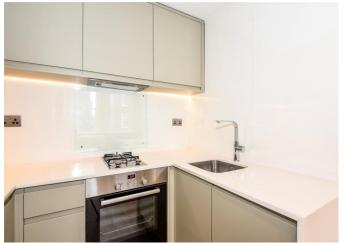

#### About this property

A well proportioned and contemporary apartment. Arranged over the 1st floor, the property benefits from high ceilings and lots of natural light.

The property comprises: 1 double bedroom, 1 en-suite bathroom (with under-floor heating), fully fitted kitchen, open plan reception (with wood flooring) and good loft storage.