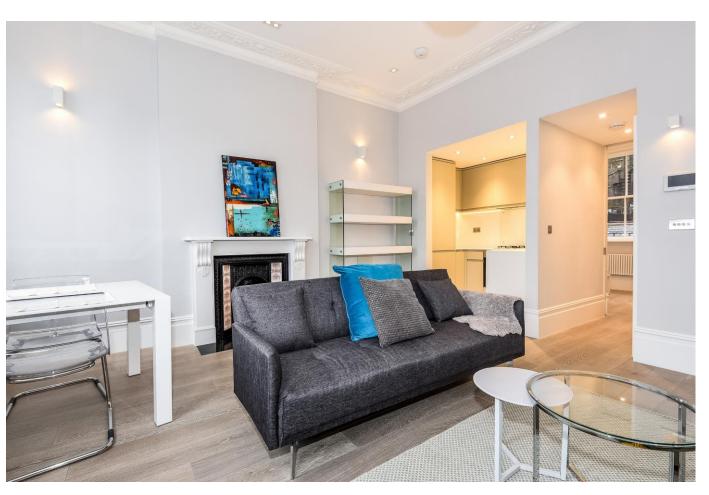

#### About this property

A well proportioned and contemporary apartment. Arranged over the 1st floor, the property benefits from high ceilings and lots of natural light.

The property comprises: 1 double bedroom, 1 en-suite bathroom (with under-floor heating), fully fitted kitchen, open plan reception (with wood flooring) and good loft storage.

### • 1 Bedroom • Reception room • 1 Bedroom

- Wooden Floors
- Modern Finish
- Village Location