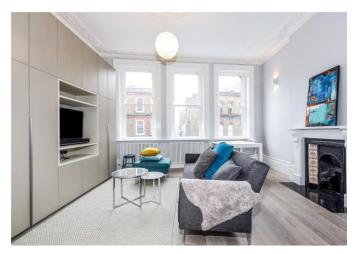

#### About this property

A well proportioned and contemporary apartment. Arranged over the 1st floor, the property benefits from high ceilings and lots of natural light.

The property comprises: 1 double bedroom, 1 en-suite bathroom (with under-floor heating), fully fitted kitchen, open plan reception (with wood flooring) and good loft storage.