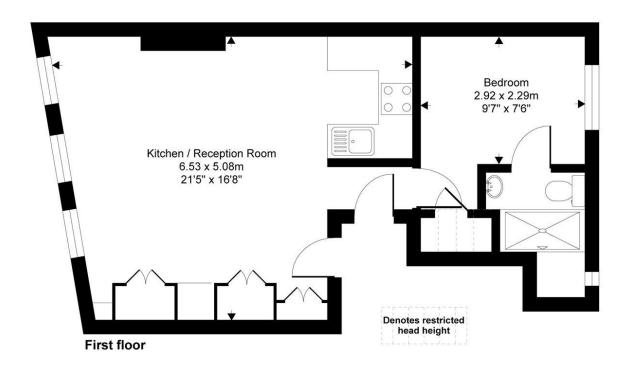

# Hampstead High Street, London, NW3

Gross internal floor area (approx):

39.4 sq m / 425 sq ft (Excludes Restricted Head Height)

For Identification only - Not to scale

Niche Communications

Important notice Savills, their clients and any joint agents give notice that: 1. They are not authorised to make or give any representations or warranties in relation to the property either here or elsewhere, either on their own behalf or on behalf of their client or otherwise. They assume no responsibility for any statement that may be made in these particulars. These particulars do not form part of any offer or contract and must not be relied upon as statements or representations of fact. 2. Any areas, measurements or distances are approximate. The text, images and plans are for guidance only and are not necessarily comprehensive. It should not be assumed that the property has all necessary planning, building regulation or other consents and Savills have not tested any services, equipment or facilities. Prospective tenants must satisfy themselves by inspection or otherwise. Please note that the local area may be affected by aircraft noise, you should make your own enquiries regarding any noise within the area before you make any offer.