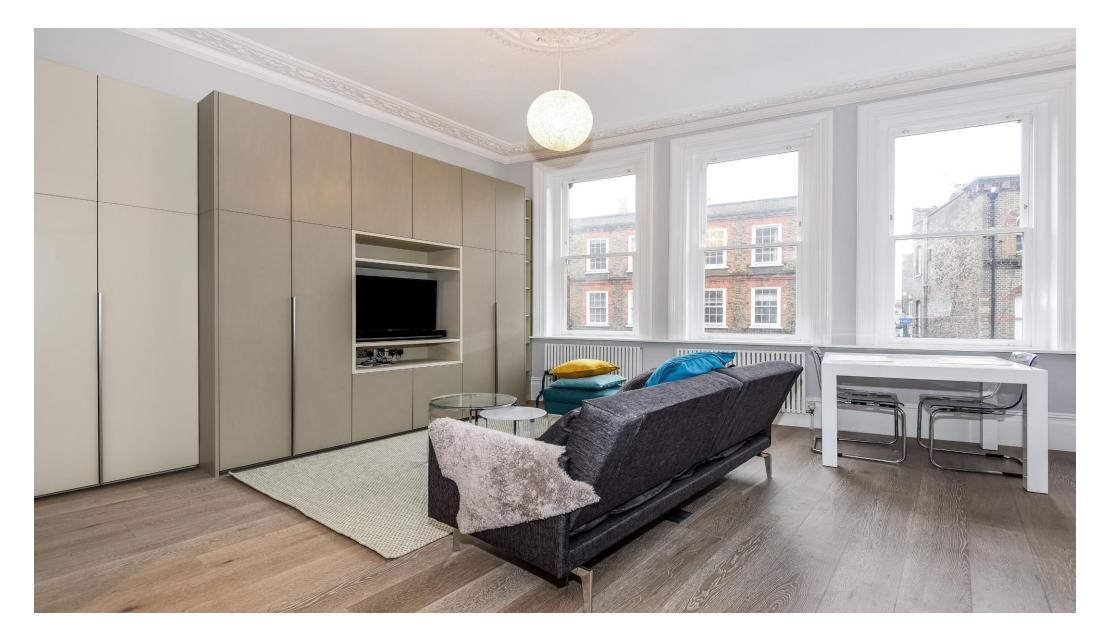

#### About this property

A well proportioned and contemporary apartment. Arranged over the 1st floor, the property benefits from high ceilings and lots of natural light.

The property comprises: 1 double bedroom, 1 en-suite bathroom (with under-floor heating), fully fitted kitchen, open plan reception (with wood flooring) and good loft storage.

### • 1 Bedroom • Reception room • 1 Bedroom

- Wooden Floors
- Modern Finish
- Village Location