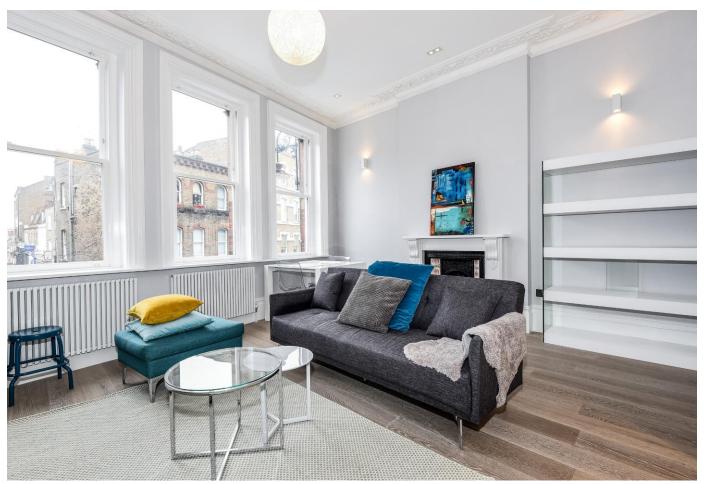

#### About this property

A well proportioned and contemporary apartment. Arranged over the 1st floor, the property benefits from high ceilings and lots of natural light.

The property comprises: 1 double bedroom, 1 en-suite bathroom (with under-floor heating), fully fitted kitchen, open plan reception (with wood flooring) and good loft storage.