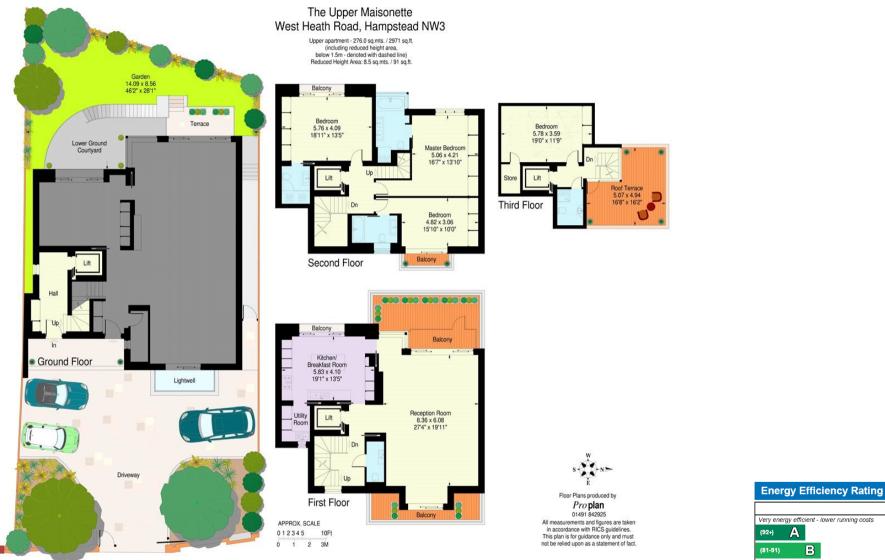

# FLOORPLAN

Gross internal area: 2971 sq ft, 276 m<sup>2</sup>

Current Potential Very energy efficient - lower running costs 88 88 C (69-80) D (55-68) (39-54) F (21-38) G (1-20) Not energy efficient - higher running costs EU Directive 2002/91/EC England, Scotland & Wales