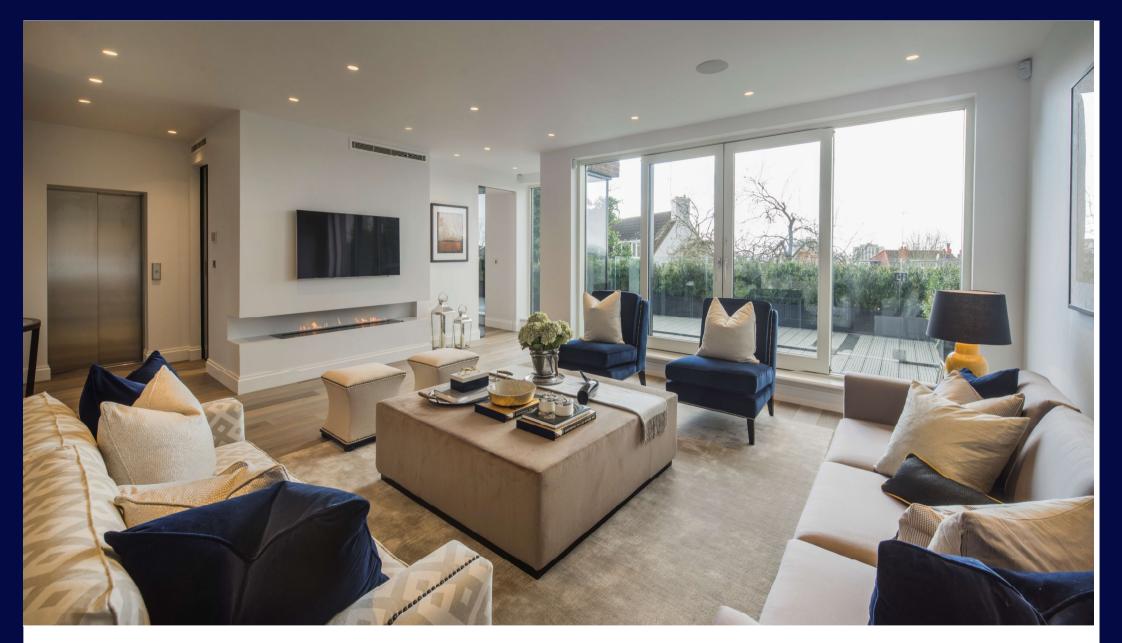

## Description

Stunning light flooded 4 bedroom triplex apartment in luxury development offering 2971 sq ft ideal for family living and entertaining. This State-of-the-Art home has its own private entrance and sole use of a lift with access to all 3 floors. The property offers a striking main reception with a balcony, a substantial fitted Poggenpohl kitchen/ breakfast room and utility room, 3 bedroom suites and bedroom 4/ study, further shower room and beautiful roof terrace.