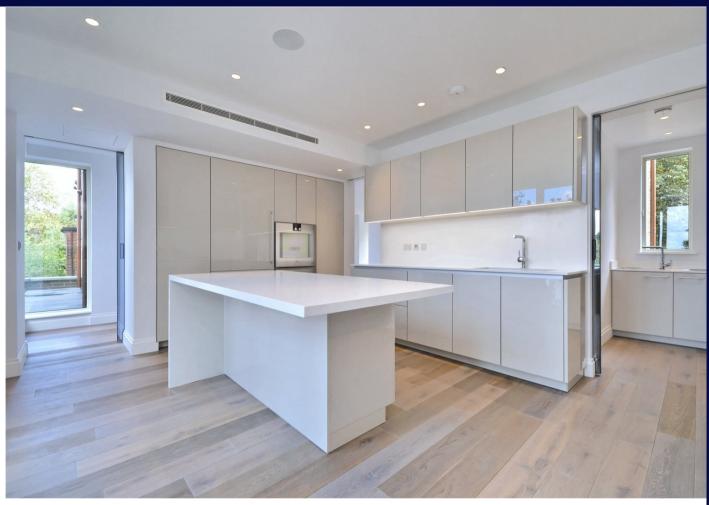

## Description

Stunning light flooded 4 bedroom triplex apartment in luxury development offering 2971 sq ft ideal for family living and entertaining. This State-of-the-Art home has its own private entrance and sole use of a lift with access to all 3 floors. The property offers a striking main reception with a balcony, a substantial fitted Poggenpohl kitchen/ breakfast room and utility room, 3 bedroom suites and bedroom 4/ study, further shower room and beautiful roof terrace.