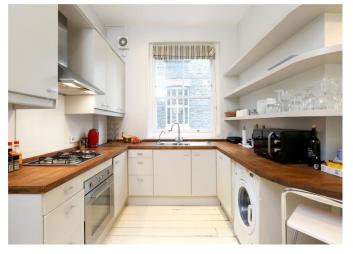

The property also boasts high ceilings throughout, wooden floors and a modern fully fitted eat-in kitchen.