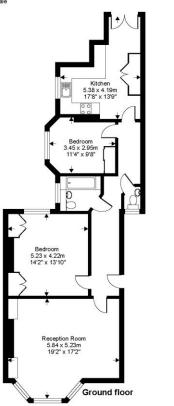

#### Viewing

All viewings will be accompanied and are strictly by prior arrangement through Savills Hampstead Lettings Office. Telephone: +44 (0) 20 7472 5030.

Antrim Road, London, NW3

Gross internal floor area (approx): 92.1 sq m / 992 sq ft For Identification only - Not to scale Niche Communications