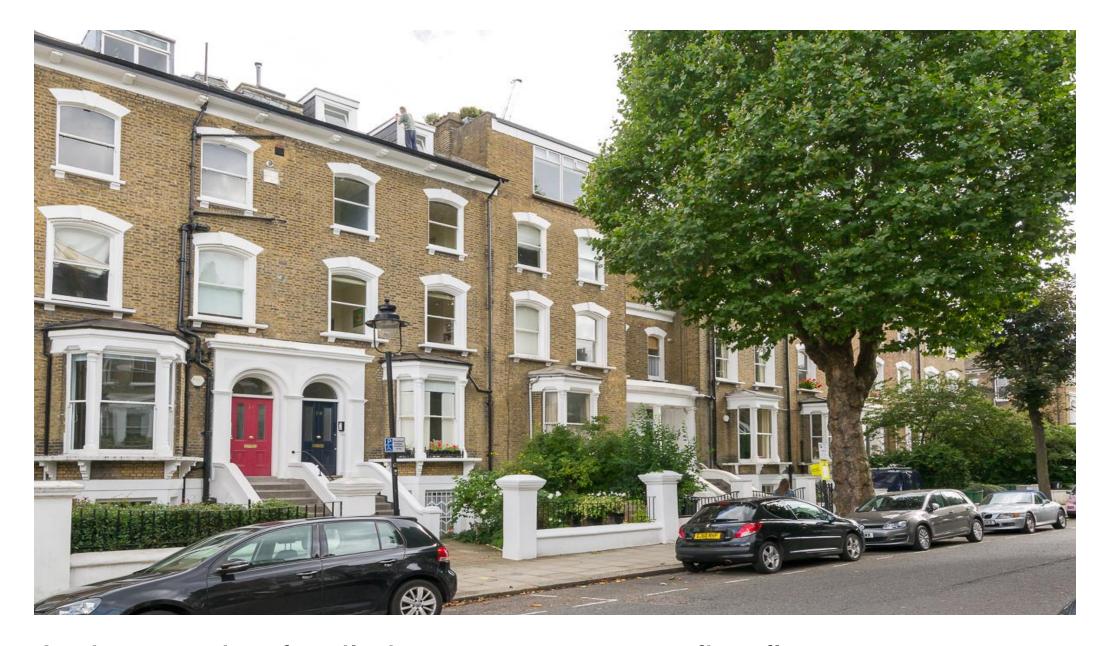

An impressive family home over across five floors.

Steeles Road, Belsize Park, London, NW3

- Period terrace house
- Good entertaining space
- 5 double bedrooms
- Private garden
- Off street parking

#### About this property

An impressive family home over across five floors refurbished to an excellent standard. With circa 3600 square feet of living space accommodation comprises: four reception rooms; large fully fitted eat-in-kitchen; five double bedrooms (three en suite); two further bathrooms; private rear garden and off-street parking for one car. Situated in Hampstead Village and close to local amenities.