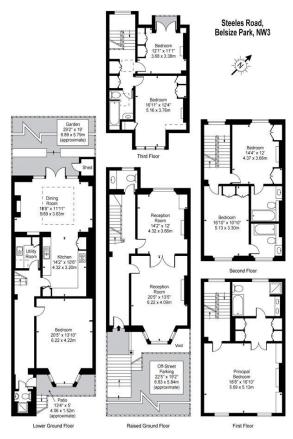

## Viewing

All viewings will be accompanied and are strictly by prior arrangement through Savills Hampstead Lettings Office. Telephone: +44 (0) 20 7472 5030.

Approx Gross Internal Area 3224 Sq Ft - 299.51 Sq M Approx Floor Area Including Restricted Heights 3235 Sq Ft - 300.53 Sq M For Illustration Purposes Only - Not To Scale Floor Plan by www.nogaphotostudio.com Ref: No.20960