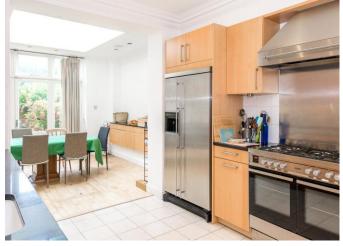

#### About this property

An impressive family home over across five floors refurbished to an excellent standard. With circa 3600 square feet of living space accommodation comprises: four reception rooms; large fully fitted eat-in-kitchen; five double bedrooms (three en suite); two further bathrooms; private rear garden and off-street parking for one car. Situated in Hampstead Village and close to local amenities.