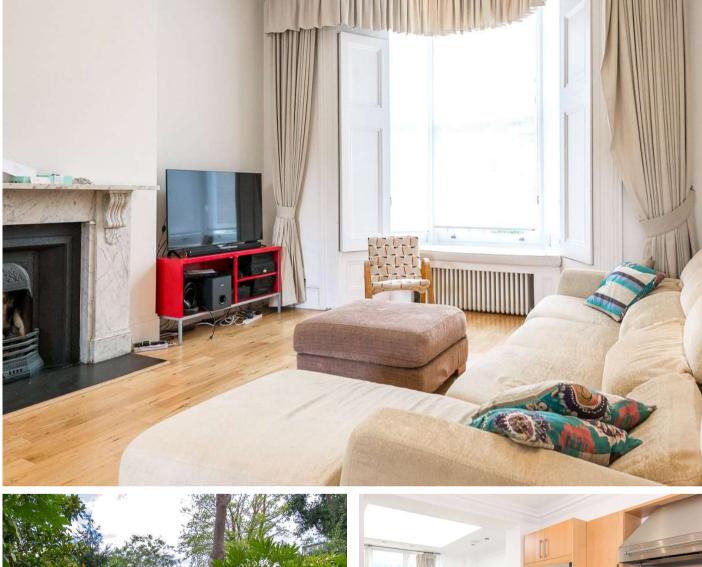

### **Description**

An impressive family home over across five floors refurbished to an excellent standard. With circa 3600 square feet of living space accommodation comprises: four reception rooms; large fully fitted eat-in-kitchen; five double bedrooms (three en suite); two further bathrooms; private rear garden and off-street parking for one car. Situated in Hampstead Village and close to local amenities.