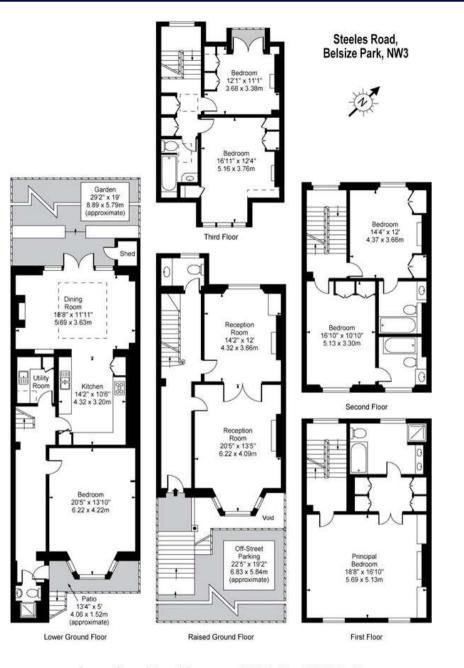

### **Description**

An impressive family home over across five floors refurbished to an excellent standard. With circa 3600 square feet of living space accommodation comprises: four reception rooms; large fully fitted eat-in-kitchen; five double bedrooms (three en suite); two further bathrooms; private rear garden and off-street parking for one car. Situated in Hampstead Village and close to local amenities.

#### Viewing

Strictly by appointment with Savills.

Approx Gross Internal Area 3224 Sq Ft - 299.51 Sq M Approx Floor Area Including Restricted Heights 3235 Sq Ft - 300.53 Sq M For Illustration Purposes Only - Not To Scale Floor Plan by www.nogaphotostudio.com Ref. No.20960