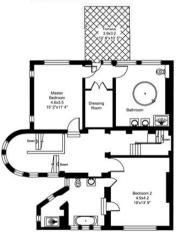

#### Old Conduit House, 1 Lyndhurst Terrace, NW3 Gross internal area (approx.)

Gross internal area (approx.) 470 Sq m (5054 Sq ft) For identification only, Not to Scale The Capital Group

Upper Ground Floor

Second Floor

First Floor

FLOORPLANS

Lower Ground Floor

Gross internal area: 5054 sq ft, 469.5 m<sup>2</sup>

\*Tenancy paperwork fees including drawing up the tenancy agreement, reference charge for one tenant - £285 (inc VAT). £39 (inc VAT) for each additional tenant, occupant, guarantor reference where required. Inventory check in fee – charged at the start of the tenancy. Third party charge, sliding scale, dependent upon property size and whether furnished/unfurnished/part furnished and the company available at the time. For example. a minimum charge being £69 (inc VAT) for a one bedroom flat in the country and maximum of £582 (inc VAT) for a 6 bedroom London house. Deposit – usually equivalent to six weeks rent, though may be greater subject to mutual agreement. Pets – additional deposit required generally equivalent to two weeks rent. For more details visit Savills.co.uk/fees.Please be advised that the local area may be affected by aircraft noise and/or planning applications. We advise you make your own enquiries. 20190507LCCY