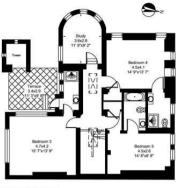

#### Old Conduit House, 1 Lyndhurst Terrace, NW3 Gross internal area (approx.)

Gross internal area (approx.) 470 Sq m (5054 Sq ft) For identification only, Not to Scale The Capital Group

Upper Ground Floor

Second Floor

First Floor

FLOORPLANS

Lower Ground Floor

Gross internal area: 5054 sq ft, 469.5 m<sup>2</sup>

\*Tenancy paperwork fees including drawing up the tenancy agreement, reference charge for one tenant - £285 (inc VAT). £39 (inc VAT) for each additional tenant, occupant, guarantor reference where required. Inventory check in fee – charged at the start of the tenancy. Third party charge, sliding scale, dependent upon property size and whether furnished/unfurnished/part furnished and the company available at the time. For example. a minimum charge being £69 (inc VAT) for a one bedroom flat in the country and maximum of £582 (inc VAT) for a 6 bedroom London house. Deposit – usually equivalent to six weeks rent, though may be greater subject to mutual agreement. Pets – additional deposit required generally equivalent to two weeks rent. For more details visit Savills.co.uk/fees.Please be advised that the local area may be affected by aircraft noise and/or planning applications. We advise you make your own enquiries. 20190507LCCY