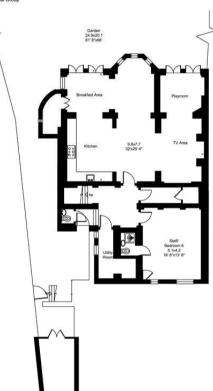

#### Old Conduit House, 1 Lyndhurst Terrace, NW3 Gross internal area (approx.)

Gross internal area (approx.) 470 Sq m (5054 Sq ft) For identification only, Not to Scale The Capital Group

Upper Ground Floor

Second Floor

First Floor

FLOORPLANS

Lower Ground Floor

Gross internal area: 5054 sq ft, 469.5 m<sup>2</sup>

\*Tenancy paperwork fees including drawing up the tenancy agreement, reference charge for one tenant - £285 (inc VAT). £39 (inc VAT) for each additional tenant, occupant, guarantor reference where required. Inventory check in fee – charged at the start of the tenancy. Third party charge, sliding scale, dependent upon property size and whether furnished/unfurnished/part furnished and the company available at the time. For example. a minimum charge being £69 (inc VAT) for a one bedroom flat in the country and maximum of £582 (inc VAT) for a 6 bedroom London house. Deposit – usually equivalent to six weeks rent, though may be greater subject to mutual agreement. Pets – additional deposit required generally equivalent to two weeks rent. For more details visit Savills.co.uk/fees.Please be advised that the local area may be affected by aircraft noise and/or planning applications. We advise you make your own enquiries. 20190507LCCY