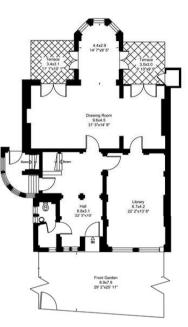

#### Old Conduit House, 1 Lyndhurst Terrace, NW3 Gross internal area (approx.)

Gross internal area (approx.) 470 Sq m (5054 Sq ft) For identification only, Not to Scale The Capital Group

Upper Ground Floor

Second Floor

First Floor

FLOORPLANS

Lower Ground Floor

Gross internal area: 5054 sq ft, 469.5 m<sup>2</sup>

\*Tenancy paperwork fees including drawing up the tenancy agreement, reference charge for one tenant - £285 (inc VAT). £39 (inc VAT) for each additional tenant, occupant, guarantor reference where required. Inventory check in fee – charged at the start of the tenancy. Third party charge, sliding scale, dependent upon property size and whether furnished/unfurnished/part furnished and the company available at the time. For example. a minimum charge being £69 (inc VAT) for a one bedroom flat in the country and maximum of £582 (inc VAT) for a 6 bedroom London house. Deposit – usually equivalent to six weeks rent, though may be greater subject to mutual agreement. Pets – additional deposit required generally equivalent to two weeks rent. For more details visit Savills.co.uk/fees.Please be advised that the local area may be affected by aircraft noise and/or planning applications. We advise you make your own enquiries. 20190507LCCY