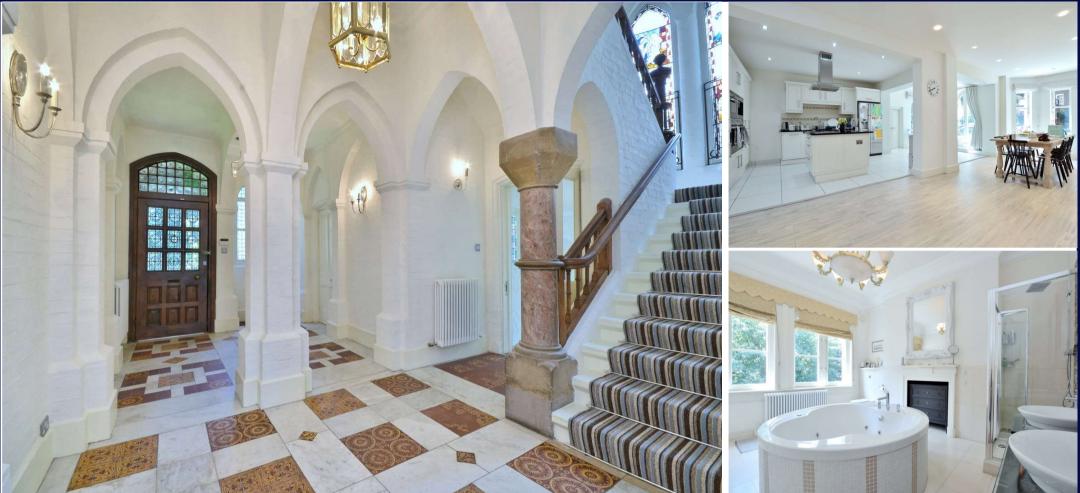

### Description

A beautifully restored Gothic Grade II\* listed house to rent, providing excellent family accommodation in excess of 5,000 sq ft. conveniently located on the southern side of Hampstead Village. Situated across four floors accommodation comprises: Entrance hallway with guest WC; Library with views over front garden; Large reception room approx 30 feet in length with bay window and two terraces overlooking rear garden; extensive family area and dining/kitchen on the lower ground floor with access to garden; Master bedroom with dressing room, private balcony and en suite bathroom, Five further bedrooms all with en suites, seventh bedroom/study.