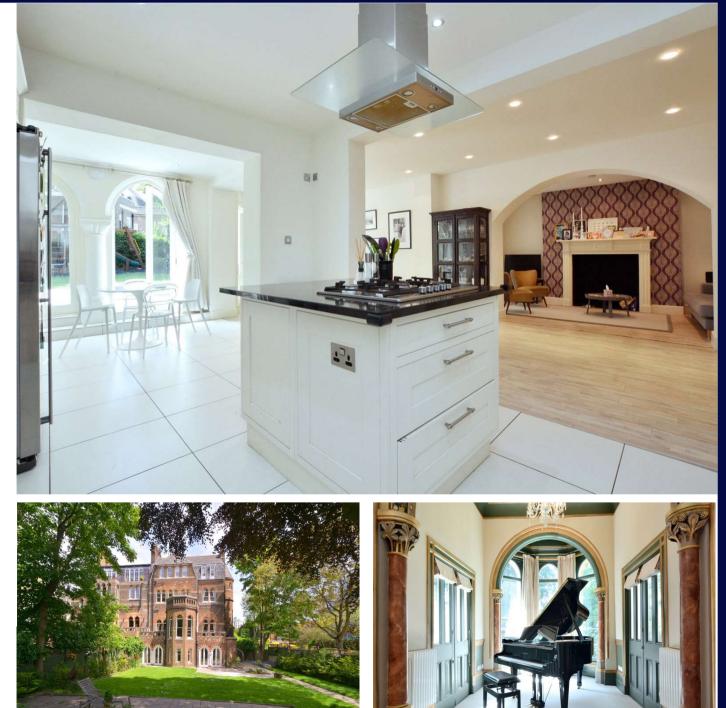

### Description

A beautifully restored Gothic Grade II\* listed house to rent, providing excellent family accommodation in excess of 5,000 sq ft. conveniently located on the southern side of Hampstead Village. Situated across four floors accommodation comprises: Entrance hallway with guest WC; Library with views over front garden; Large reception room approx 30 feet in length with bay window and two terraces overlooking rear garden; extensive family area and dining/kitchen on the lower ground floor with access to garden; Master bedroom with dressing room, private balcony and en suite bathroom, Five further bedrooms all with en suites, seventh bedroom/study.