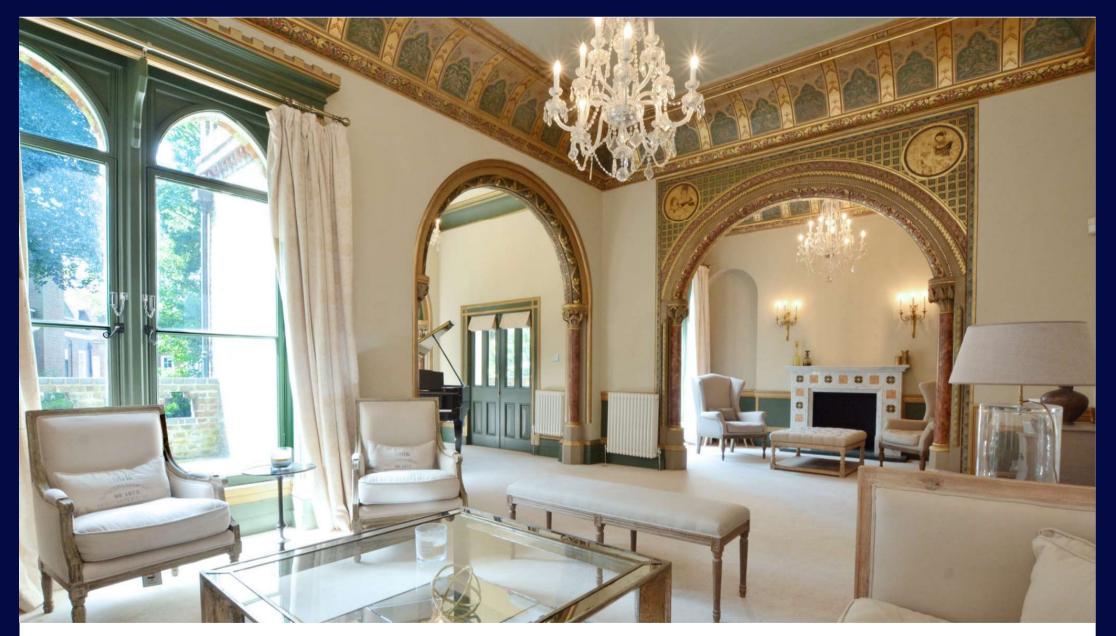

### Description

A beautifully restored Gothic Grade II\* listed house to rent, providing excellent family accommodation in excess of 5,000 sq ft. conveniently located on the southern side of Hampstead Village. Situated across four floors accommodation comprises: Entrance hallway with guest WC; Library with views over front garden; Large reception room approx 30 feet in length with bay window and two terraces overlooking rear garden; extensive family area and dining/kitchen on the lower ground floor with access to garden; Master bedroom with dressing room, private balcony and en suite bathroom, Five further bedrooms all with en suites, seventh bedroom/study.