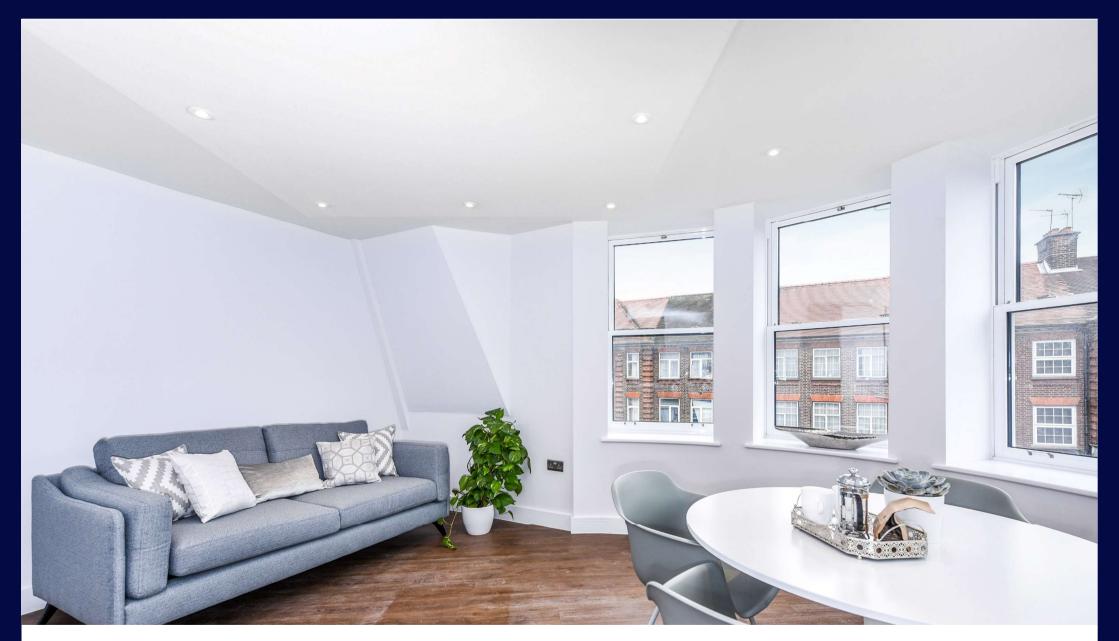

### Description

A stunning newly built bright 2 bedroom apartment with high ceilings.

The property comprises of 2 double bedrooms (1 ensuite) with fully fitted bespoke bedroom storage, underfloor heating, double glazing throughout, separate utility room, intercom entry system, a fully fitted kitchen, beautiful bathroom and a circular reception room with a Juliet balcony.