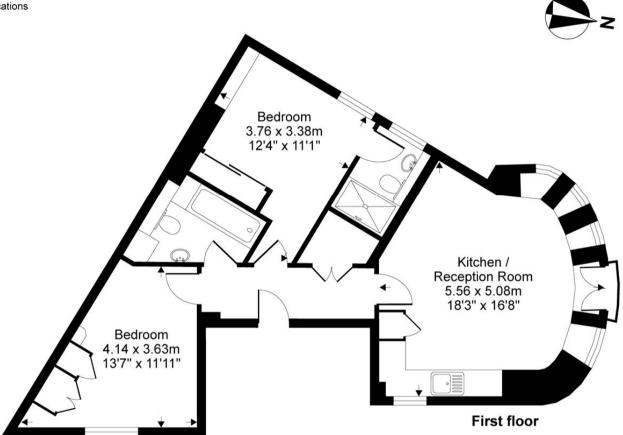

# Temple Fortune Lane, London, NW11

Gross internal floor area (approx):

57.1 sq m / 615 sq ft

For Identification only - Not to scale Niche Communications

### FLOORPLANS

Gross internal area: 615 sq ft, 57.1 m<sup>2</sup>

**Hampstead Lettings** 

paige.ford@savills.com

Paige Ford 020 7472 5022

\*Tenancy paperwork fees including drawing up the tenancy agreement, reference charge for one tenant - £285 (inc VAT). £39 (inc VAT) for each additional tenant, occupant, guarantor reference where required. Inventory check in fee - charged at the start of the tenancy. Third party charge, sliding scale, dependent upon property size and whether furnished/unfurnished/part furnished and the company available at the time. For example, a minimum charge being £69 (inc VAT) for a one bedroom flat in the country and maximum of £582 (inc VAT) for a 6 bedroom London house. Deposit – usually equivalent to six weeks rent, though may be greater subject to mutual agreement. Pets - additional deposit required generally equivalent to two weeks rent. For more details visit Savills.co.uk/fees. Please be advised that the local area may be affected by aircraft noise and/or planning applications. We advise you make your own enquiries. 20190416LCCY