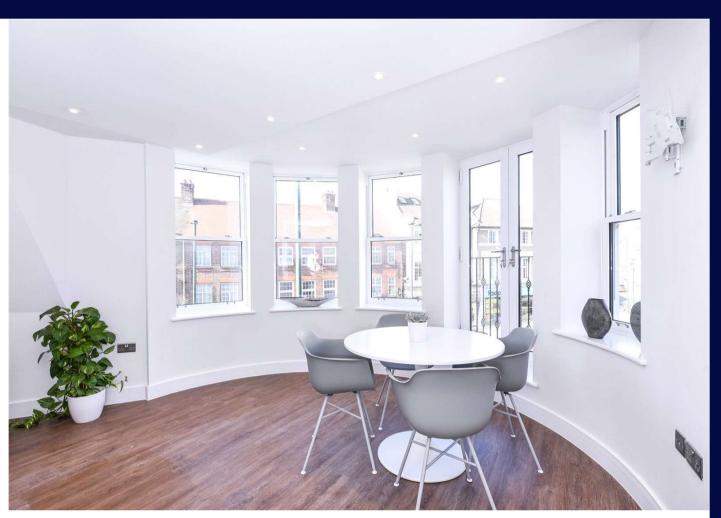

### Description

A stunning newly built bright 2 bedroom apartment with high ceilings.

The property comprises of 2 double bedrooms (1 ensuite) with fully fitted bespoke bedroom storage, underfloor heating, double glazing throughout, separate utility room, intercom entry system, a fully fitted kitchen, beautiful bathroom and a circular reception room with a Juliet balcony.