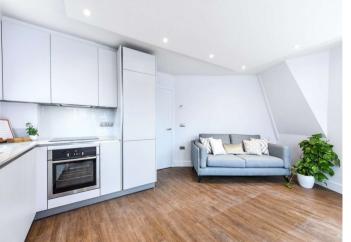

### Description

A stunning newly built bright 2 bedroom apartment with high ceilings.

The property comprises of 2 double bedrooms (1 ensuite) with fully fitted bespoke bedroom storage, underfloor heating, double glazing throughout, separate utility room, intercom entry system, a fully fitted kitchen, beautiful bathroom and a circular reception room with a Juliet balcony.

The property has Neff appliances throughout, fitted with a Bespoke German made kitchen. Permission for residential permit parking.