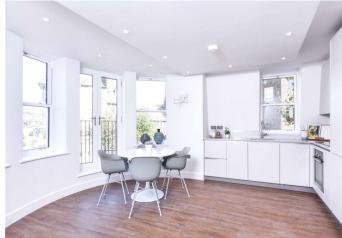

### Description

A stunning newly built bright 2 bedroom apartment with high ceilings.

The property comprises of 2 double bedrooms (1 ensuite) with fully fitted bespoke bedroom storage, underfloor heating, double glazing throughout, separate utility room, intercom entry system, a fully fitted kitchen, beautiful bathroom and a circular reception room with a Juliet balcony.

The property has Neff appliances throughout, fitted with a Bespoke German made kitchen. Permission for residential permit parking.