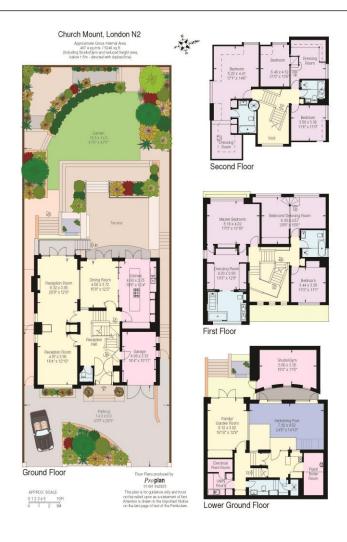

The house has fabulous accommodation with 6 bedrooms 4 bathrooms and large open-plan kitchen area, reception room and separate dining room.

On the lower ground floor there is gym complex with swimming pool and cinema/play room area and garaging.