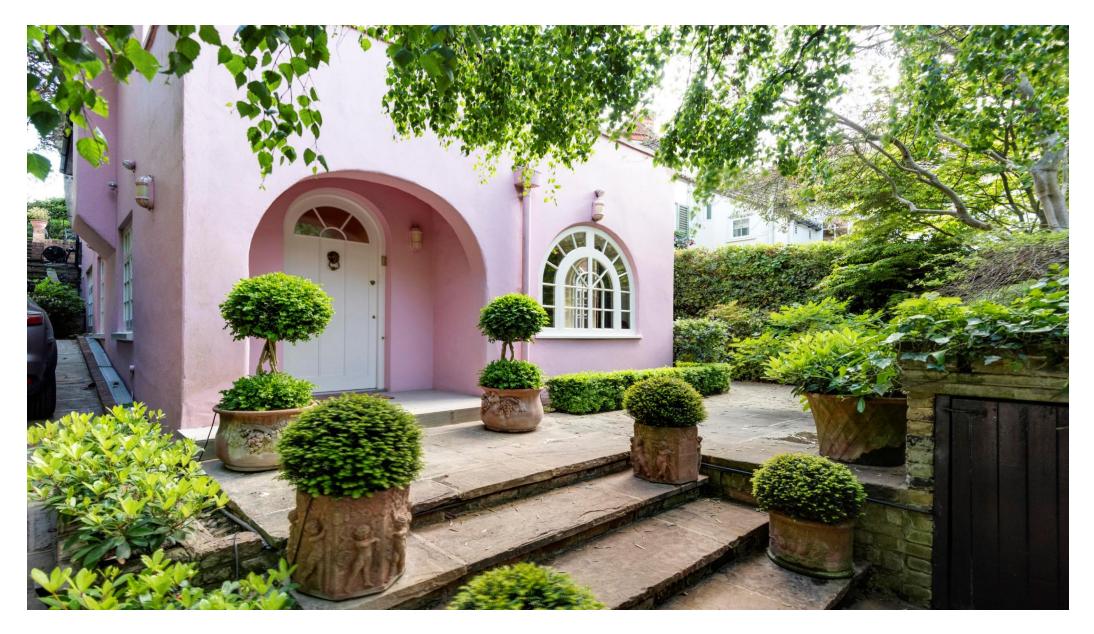

## A unique low rise villa in the centre of Hampstead

Frognal Rise, Hampstead, London, NW3

£3,950,000 Freehold

Pretty front and rear gardens • Terrace on the first floor • Gated off-street parking • Garage • 280m walk to Hampstead Village

## About this property

Steeped in history, this charming period home was formerly the residence of the Mayor of Hampstead. This unique property was originally converted from two stables into a Spanish style villa. Dating from the early 19th Century the house was, enlarged and embellished with Art Nouveau in the 1880's, and now comprises two bedroom suites with dressing room and two bathrooms, as well as a pretty rear garden and a substantial amount of off-street parking behind security gates. The property also benefits from a garage and occupies a superb position, being a short walk to Hampstead Village, Hampstead Heath and Hampstead Underground station.