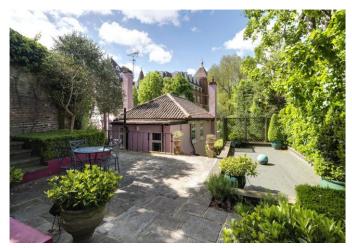

## A unique low rise villa in the centre of Hampstead

Frognal Rise, Hampstead, London, NW3

£3,950,000 Freehold

Pretty front and rear gardens • Terrace on the first floor • Gated off-street parking • Garage • 280m walk to Hampstead Village

## About this property

Steeped in history, this charming period home was formerly the residence of the Mayor of Hampstead. This unique property was originally converted from two stables into a Spanish style villa. Dating from the early 19th Century the house was, enlarged and embellished with Art Nouveau in the 1880's, and now comprises two bedroom suites with dressing room and two bathrooms, as well as a pretty rear garden and a substantial amount of off-street parking behind security gates. The property also benefits from a garage and occupies a superb position, being a short walk to Hampstead Village, Hampstead Heath and Hampstead Underground station.