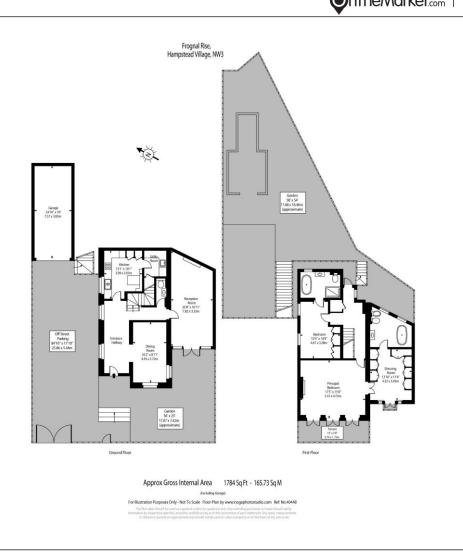

Planning approval was granted on the 15th Jan 2019 to extend the house by an additional area of approximately 189m<sup>2</sup> (2035ft<sup>2</sup>). Camden Council Ref 2015/3525/P. There is also a S106 agreement with obligations for compliance before work can commence. The re modelling program would include the erection of part two storey part first floor side and rear extension, excavation of a new basement level and front light well, alterations to front boundary wall and front forecourt area, including new bicycle and bin store all in connection with the existing single family dwelling house. Further information and architects drawings of the proposed scheme are available on request from our offices.