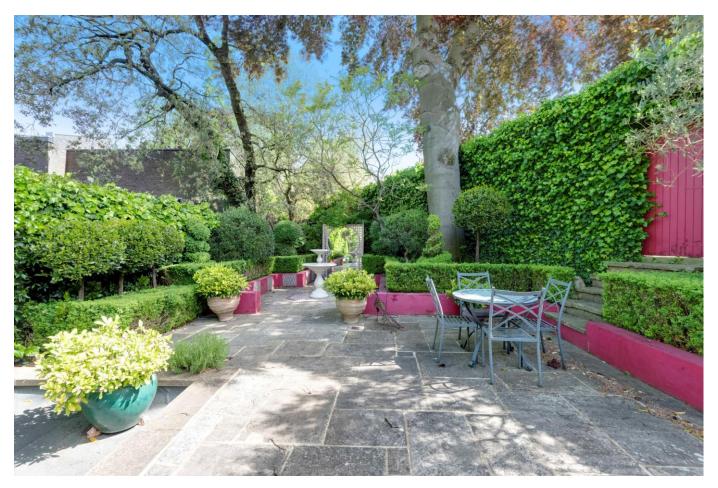

## A unique low rise villa in the centre of Hampstead

Frognal Rise, Hampstead, London, NW3

£3,950,000 Freehold

Pretty front and rear gardens • Terrace on the first floor • Gated off-street parking • Garage • 280m walk to Hampstead Village

## About this property

Steeped in history, this charming period home was formerly the residence of the Mayor of Hampstead. This unique property was originally converted from two stables into a Spanish style villa. Dating from the early 19th Century the house was, enlarged and embellished with Art Nouveau in the 1880's, and now comprises two bedroom suites with dressing room and two bathrooms, as well as a pretty rear garden and a substantial amount of off-street parking behind security gates. The property also benefits from a garage and occupies a superb position, being a short walk to Hampstead Village, Hampstead Heath and Hampstead Underground station.