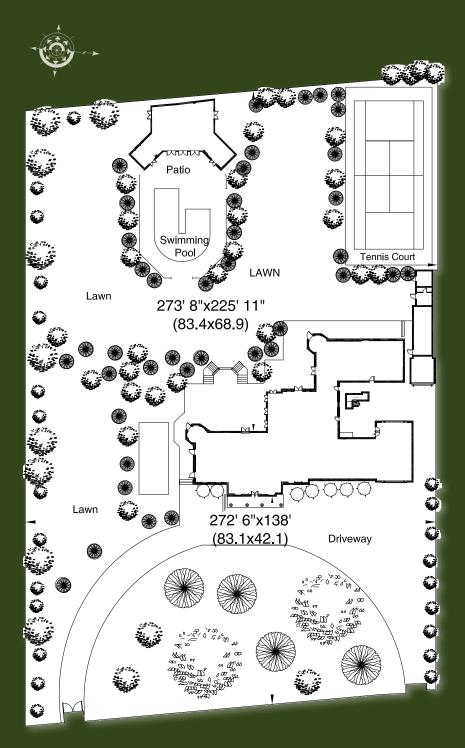

WIDELY RECOGNISED AS THE 'BILLIONAIRE'S ROW' OF LONDON, BARONS COURT IS A MAJESTIC PROPERTY, OCCUPYING SOME 2.55 ACRES (APPROXIMATELY) ON THE FAVOURED WEST SIDE OF THE ROAD. HAVING BEEN IN THE SAME FAMILY OWNERSHIP SINCE 1976, THIS PROPERTY OFFERS AN IN COMING PURCHASER AN EXCELLENT OPPORTUNITY TO CREATE ONE OF LONDON'S FINEST HOMES, SET IN SUBSTANTIAL GROUNDS CLOSE TO CENTRAL LONDON.

Development potential | 2.55 acre plot (approximately) | 18,277 sq.ft (existing) | South facing | Extensive gardens | Swimming pool and tennis court Large Carriage Driveway and garage for multiple cars

## SITE PLAN 2.55 ACRES

Viewing: Strictly by appointment with Savills