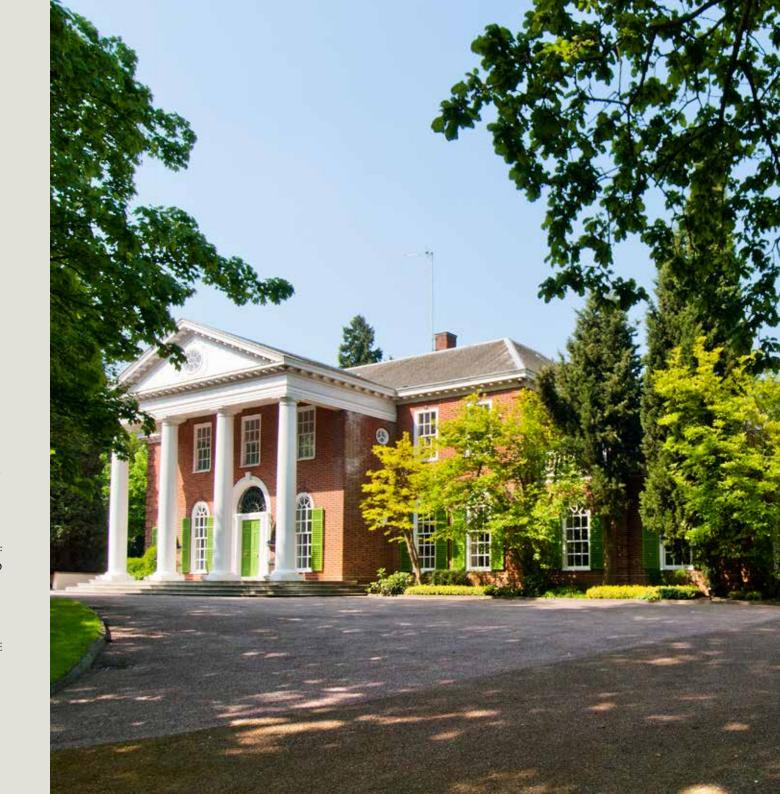

WIDELY RECOGNISED AS THE 'BILLIONAIRE'S ROW' OF LONDON, BARONS COURT IS A MAJESTIC PROPERTY, OCCUPYING SOME 2.55 ACRES (APPROXIMATELY) ON THE FAVOURED WEST SIDE OF THE ROAD. HAVING BEEN IN THE SAME FAMILY OWNERSHIP SINCE 1976, THIS PROPERTY OFFERS AN IN COMING PURCHASER AN EXCELLENT OPPORTUNITY TO CREATE ONE OF LONDON'S FINEST HOMES, SET IN SUBSTANTIAL GROUNDS CLOSE TO CENTRAL LONDON.

Development potential | 2.55 acre plot (approximately) | 18,277 sq.ft (existing) | South facing | Extensive gardens | Swimming pool and tennis court Large Carriage Driveway and garage for multiple cars