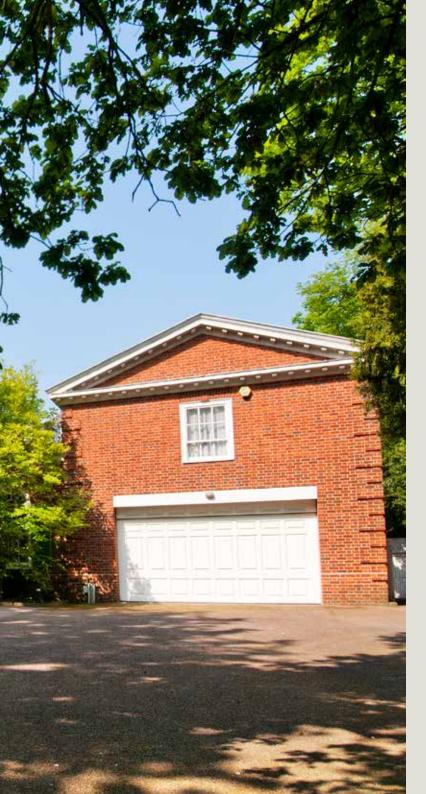

Development potential | 2.55 acre plot (approximately) | 18,277 sq.ft (existing) | South facing | Extensive gardens | Swimming pool and tennis court Large Carriage Driveway and garage for multiple cars