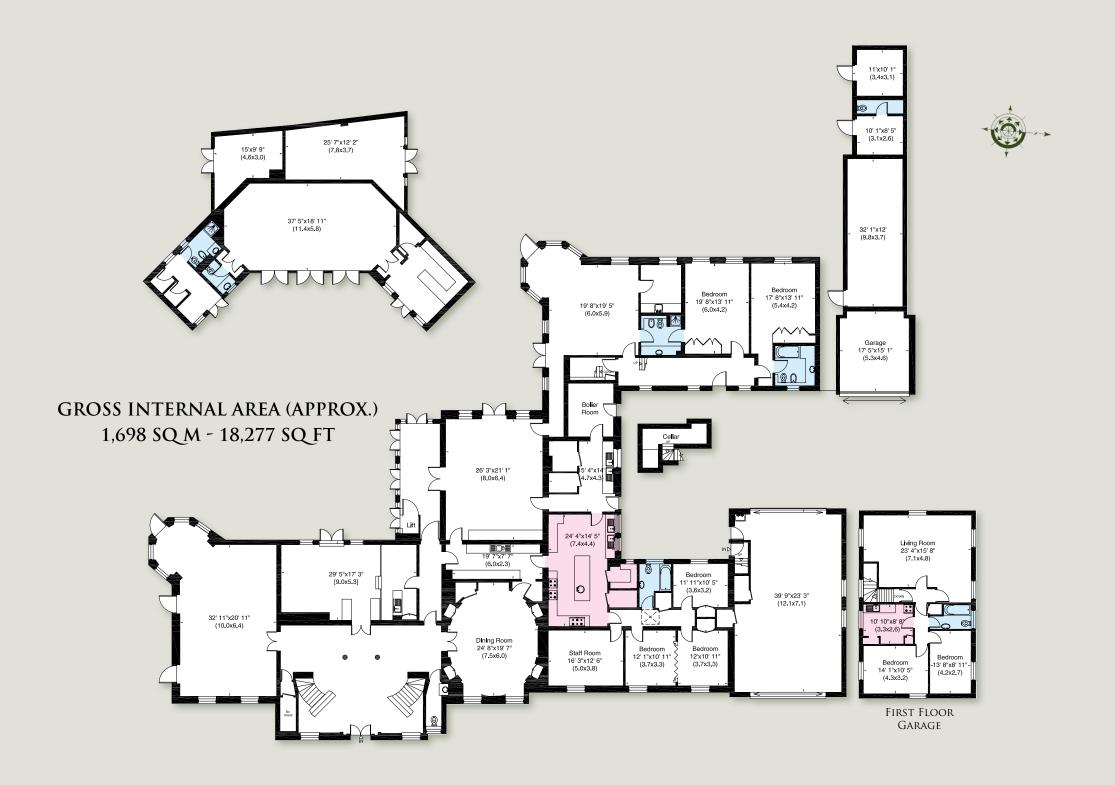

Development potential | 2.55 acre plot (approximately) | 18,277 sq.ft (existing) | South facing | Extensive gardens | Swimming pool and tennis court Large Carriage Driveway and garage for multiple cars