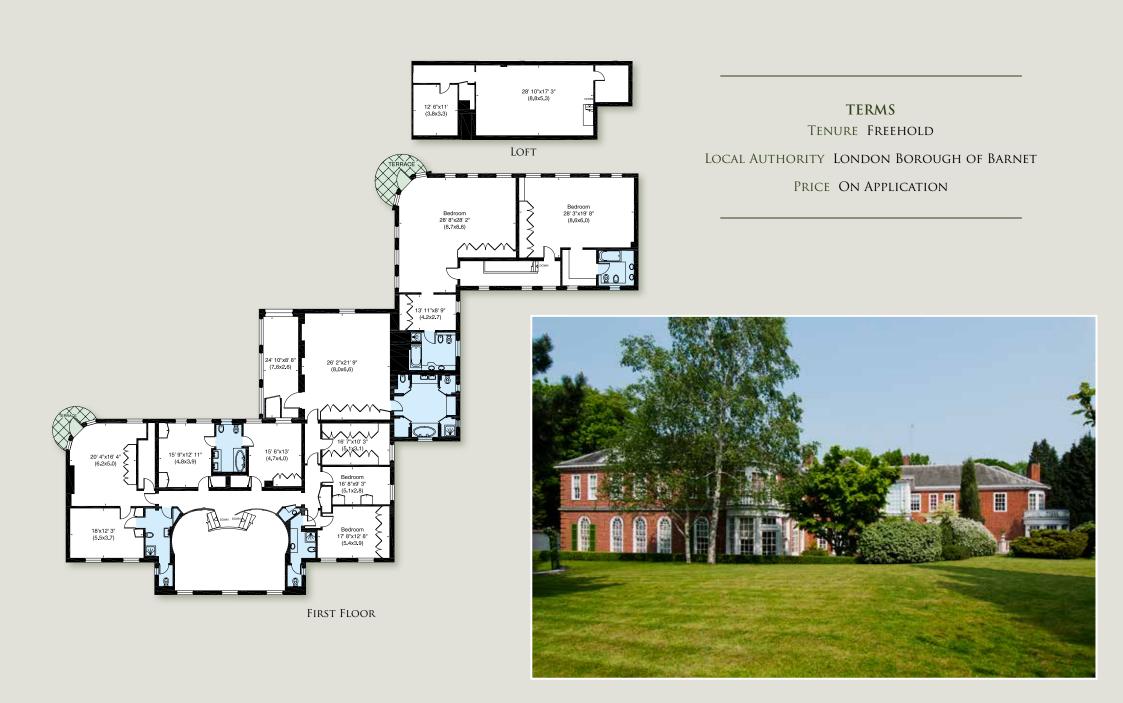

Development potential | 2.55 acre plot (approximately) | 18,277 sq.ft (existing) | South facing | Extensive gardens | Swimming pool and tennis court Large Carriage Driveway and garage for multiple cars