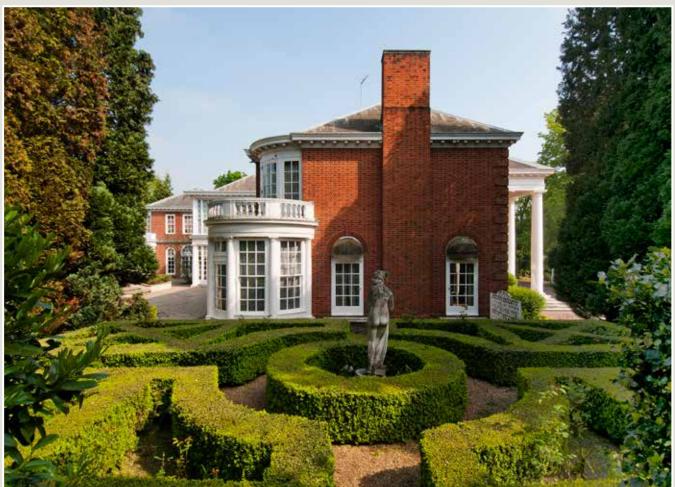

WIDELY RECOGNISED AS THE 'BILLIONAIRE'S ROW' OF LONDON, BARONS COURT IS A MAJESTIC PROPERTY, OCCUPYING SOME 2.55 ACRES (APPROXIMATELY) ON THE FAVOURED WEST SIDE OF THE ROAD. HAVING BEEN IN THE SAME FAMILY OWNERSHIP SINCE 1976, THIS PROPERTY OFFERS AN IN COMING PURCHASER AN EXCELLENT OPPORTUNITY TO CREATE ONE OF LONDON'S FINEST HOMES, SET IN SUBSTANTIAL GROUNDS CLOSE TO CENTRAL LONDON.

Development potential | 2.55 acre plot (approximately) | 18,277 sq.ft (existing) | South facing | Extensive gardens | Swimming pool and tennis court Large Carriage Driveway and garage for multiple cars