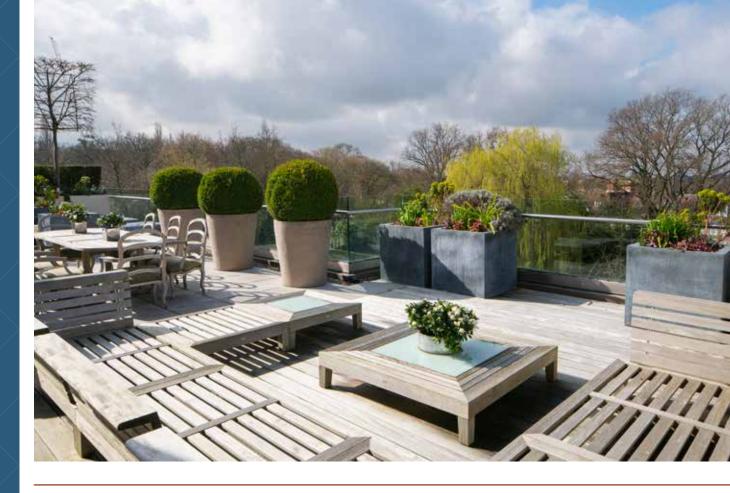

## **ALLINGHAM COURT**

THE BISHOPS AVENUE, LONDON N2

A spectacular interior designed penthouse apartment situated on the second floor of an exclusive luxury development.

Stunning penthouse apartment of approximately 5,138 sq ft on the exclusive The Bishops Avenue. This apartment has been beautifully appointed throughout, offering three bedrooms with en suite bathrooms and dressing rooms, a reception room with a large terrace, kitchen, dining room, study and gallery.

## ACCOMMODATION

Reception Room • Dining Room • Study
3 Bedroom Suites • Lift • Terrace
24 hour Concierge • Indoor Swimming Pool
Gym • Sauna • CCTV • Underground Parking
EPC=B • Council Tax = H