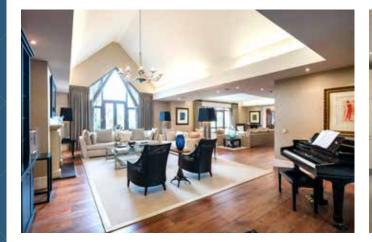

## **ALLINGHAM COURT**

THE BISHOPS AVENUE, LONDON N2

A spectacular interior designed penthouse apartment situated on the second floor of an exclusive luxury development.

Stunning penthouse apartment of approximately 5,138 sq ft on the exclusive The Bishops Avenue. This apartment has been beautifully appointed throughout, offering three bedrooms with en suite bathrooms and dressing rooms, a reception room with a large terrace, kitchen, dining room, study and gallery.

## ACCOMMODATION

Reception Room • Dining Room • Study
3 Bedroom Suites • Lift • Terrace
24 hour Concierge • Indoor Swimming Pool
Gym • Sauna • CCTV • Underground Parking
EPC=B • Council Tax = H