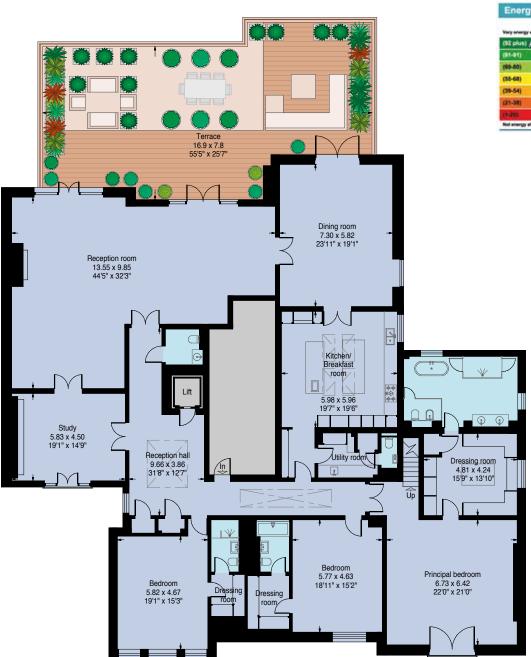

## **ALLINGHAM COURT**

THE BISHOPS AVENUE, LONDON N2

A spectacular interior designed penthouse apartment situated on the second floor of an exclusive luxury development.

Stunning penthouse apartment of approximately 5,138 sq ft on the exclusive The Bishops Avenue. This apartment has been beautifully appointed throughout, offering three bedrooms with en suite bathrooms and dressing rooms, a reception room with a large terrace, kitchen, dining room, study and gallery.

## ACCOMMODATION

Reception Room • Dining Room • Study
3 Bedroom Suites • Lift • Terrace
24 hour Concierge • Indoor Swimming Pool
Gym • Sauna • CCTV • Underground Parking
EPC=B • Council Tax = H