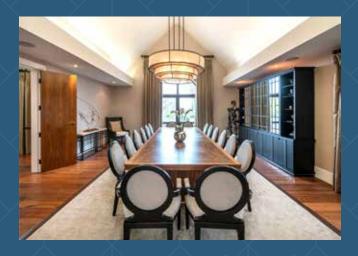

## **ALLINGHAM COURT**

THE BISHOPS AVENUE, LONDON N2

A spectacular interior designed penthouse apartment situated on the second floor of an exclusive luxury development.

Stunning penthouse apartment of approximately 5,138 sq ft on the exclusive The Bishops Avenue. This apartment has been beautifully appointed throughout, offering three bedrooms with en suite bathrooms and dressing rooms, a reception room with a large terrace, kitchen, dining room, study and gallery.

## ACCOMMODATION

Reception Room • Dining Room • Study
3 Bedroom Suites • Lift • Terrace
24 hour Concierge • Indoor Swimming Pool
Gym • Sauna • CCTV • Underground Parking
EPC=B • Council Tax = H