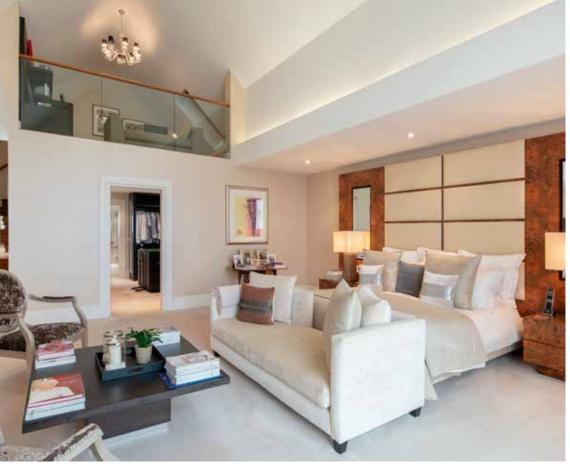

## **ALLINGHAM COURT**

THE BISHOPS AVENUE, LONDON N2

A spectacular interior designed penthouse apartment situated on the second floor of an exclusive luxury development.

Stunning penthouse apartment of approximately 5,138 sq ft on the exclusive The Bishops Avenue. This apartment has been beautifully appointed throughout, offering three bedrooms with en suite bathrooms and dressing rooms, a reception room with a large terrace, kitchen, dining room, study and gallery.

## ACCOMMODATION

Reception Room • Dining Room • Study
3 Bedroom Suites • Lift • Terrace
24 hour Concierge • Indoor Swimming Pool
Gym • Sauna • CCTV • Underground Parking
EPC=B • Council Tax = H