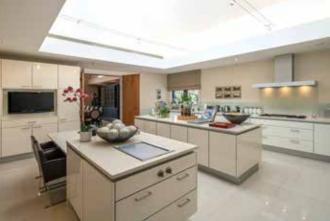

## **ALLINGHAM COURT**

THE BISHOPS AVENUE, LONDON N2

A spectacular interior designed penthouse apartment situated on the second floor of an exclusive luxury development.

Stunning penthouse apartment of approximately 5,138 sq ft on the exclusive The Bishops Avenue. This apartment has been beautifully appointed throughout, offering three bedrooms with en suite bathrooms and dressing rooms, a reception room with a large terrace, kitchen, dining room, study and gallery.

## ACCOMMODATION

Reception Room • Dining Room • Study
3 Bedroom Suites • Lift • Terrace
24 hour Concierge • Indoor Swimming Pool
Gym • Sauna • CCTV • Underground Parking
EPC=B • Council Tax = H