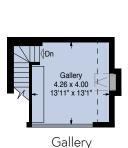

## **ALLINGHAM COURT**

THE BISHOPS AVENUE, LONDON N2

A spectacular interior designed penthouse apartment situated on the second floor of an exclusive luxury development.

Stunning penthouse apartment of approximately 5,138 sq ft on the exclusive The Bishops Avenue. This apartment has been beautifully appointed throughout, offering three bedrooms with en suite bathrooms and dressing rooms, a reception room with a large terrace, kitchen, dining room, study and gallery.