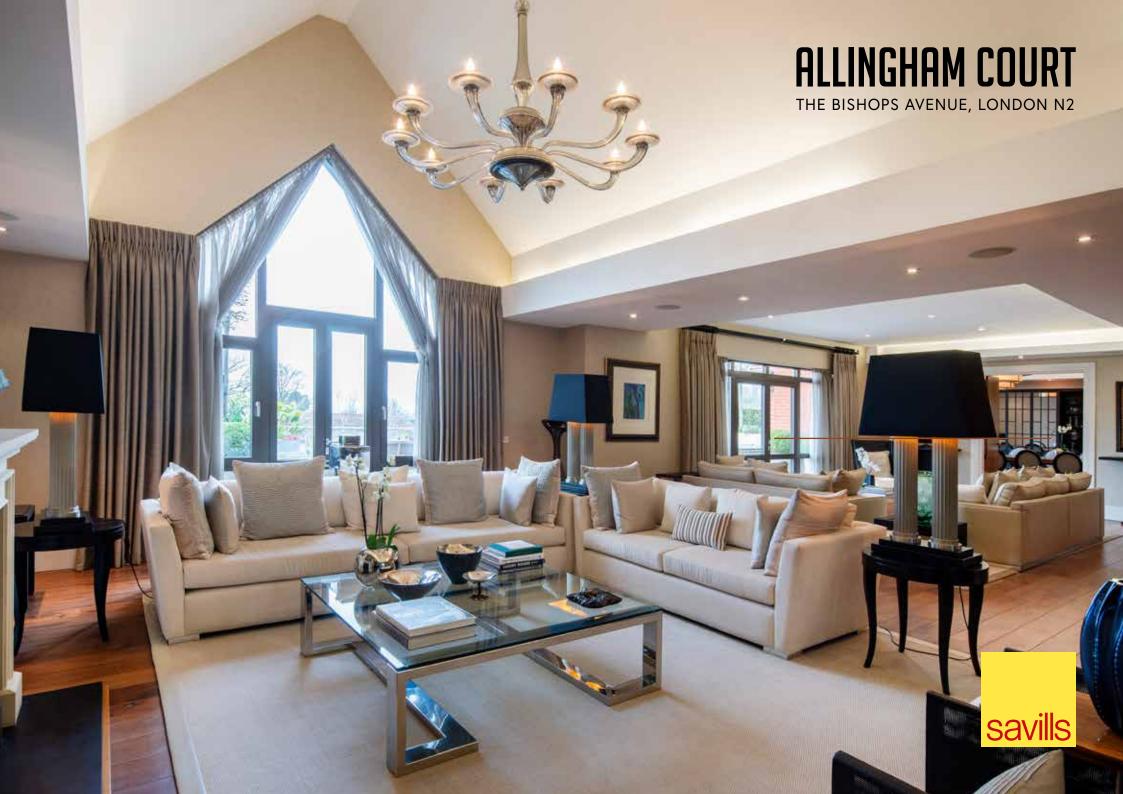

## **ALLINGHAM COURT**

THE BISHOPS AVENUE, LONDON N2

A spectacular interior designed penthouse apartment situated on the second floor of an exclusive luxury development.

Stunning penthouse apartment of approximately 5,138 sq ft on the exclusive The Bishops Avenue. This apartment has been beautifully appointed throughout, offering three bedrooms with en suite bathrooms and dressing rooms, a reception room with a large terrace, kitchen, dining room, study and gallery.

## ACCOMMODATION

Reception Room • Dining Room • Study
3 Bedroom Suites • Lift • Terrace
24 hour Concierge • Indoor Swimming Pool
Gym • Sauna • CCTV • Underground Parking
EPC=B • Council Tax = H