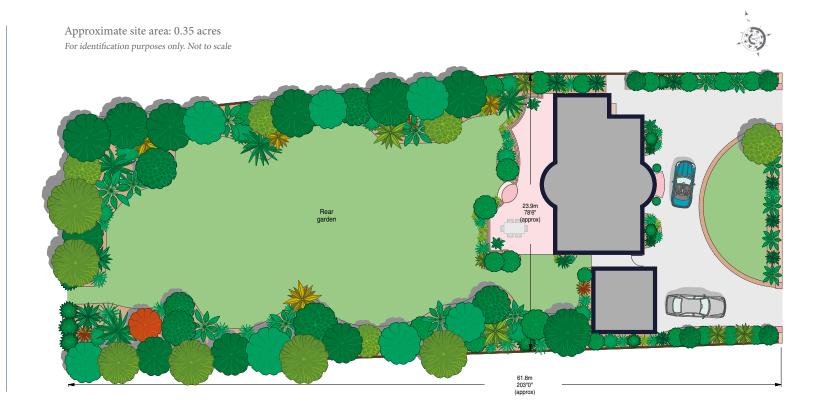

## A HANDSOME DETACHED HOUSE STANDING ON A PRIME WEST-FACING PLOT WITH PERMISSION TO REDEVELOP

This very attractive double fronted property is offered for sale for the first time since it was built in the 1950s. It occupies one of the most fabulous plots in Winnington Road. Nestled beautifully between the gardens along Holne Chase and Hampstead Golf Club, this house is surrounded by green and wonderful far reaching views from its upper floors.

This property is one of the remaining few properties in Winnington Road that is able to qualify for such permission and combined with its west facing aspect over the golf club, it really is a wonderful opportunity to create a bespoke home in a prime position.