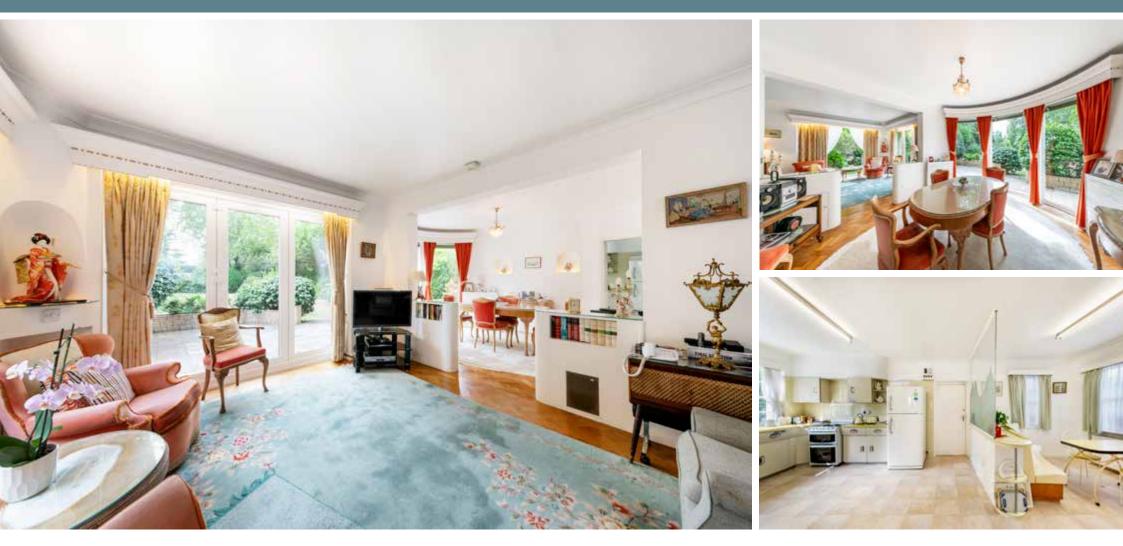

## A HANDSOME DETACHED HOUSE STANDING ON A PRIME WEST-FACING PLOT WITH PERMISSION TO REDEVELOP

This very attractive double fronted property is offered for sale for the first time since it was built in the 1950s. It occupies one of the most fabulous plots in Winnington Road. Nestled beautifully between the gardens along Holne Chase and Hampstead Golf Club, this house is surrounded by green and wonderful far reaching views from its upper floors.

### ACCOMMODATION

- | Large entertaining space
- | Double garage
- | Carriage driveway
- | West facing plot
- | Planning consent for redevelopment
- 3 Bedrooms
- | 2 Bathrooms
- | EPC Rating = E
- | Council Tax = H