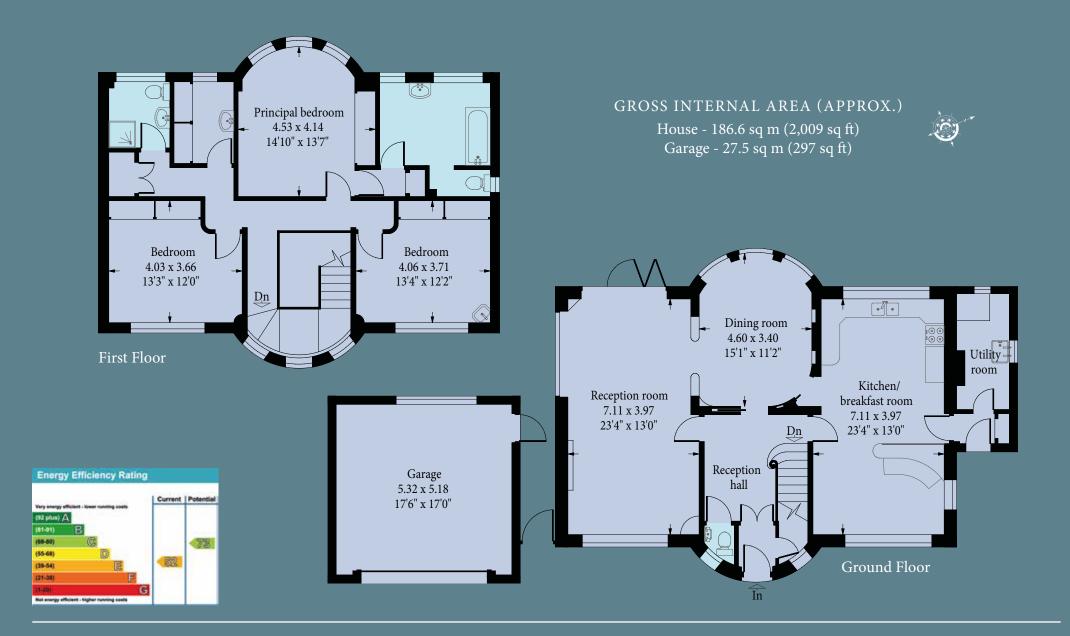

### ACCOMMODATION

- | Large entertaining space
- | Double garage
- | Carriage driveway
- | West facing plot
- | Planning consent for redevelopment
- 3 Bedrooms
- | 2 Bathrooms
- | EPC Rating = E
- | Council Tax = H

Our client has recently received Local Authority and Conservation Area planning consent not only to demolish the existing property but to construct a new state of the art c.8,240 sq.ft. property with basement and leisure. Consented plans available upon request.