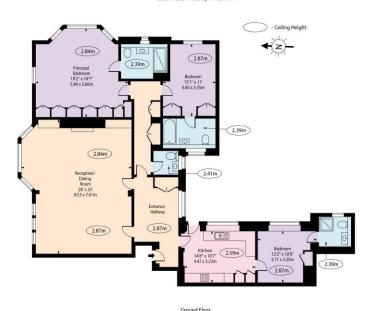

#### Bell Moor, East Heath Road, NW3 1DY

Approx Gross Internal Area 1874 Sq Ft - 174.10 Sq M

For Illustration Purposes Only - Not To Scale Floor Plan by www.nogaphotostudio.com Ref: No.46204

Important Notice Savills, its clients and any joint agents give notice that 1: They are not authorised to make or give any representations or warranties in relation to the property either here or elsewhere, either on their own behalf or on behalf of their client or otherwise. They assume no responsibility for any statement that may be made in these particulars. These particulars do not form part of any offer or contract and must not be relied upon as statements or representations of fact. 2: Any areas, measurements or distances are approximate. The text, photographs and plans are for guidance only and are not necessarily comprehensive. It should not be assumed that the property has all necessary planning, building regulation or other consents and Savills have not tested any services, equipment or facilities. Purchasers must satisfy themselves by inspection or otherwise. 20230105HEBN