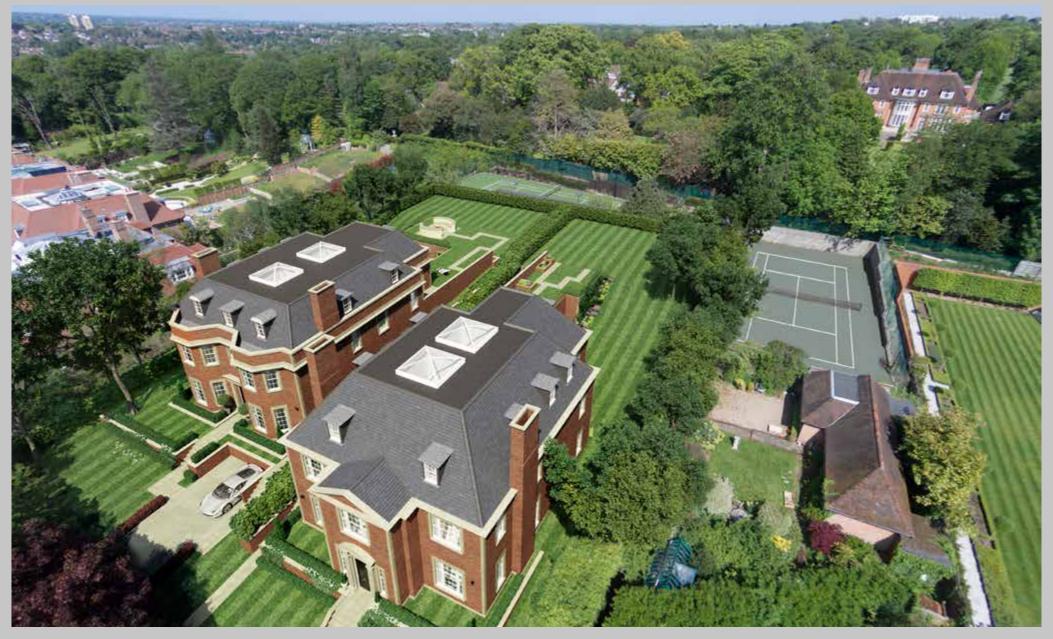

# WINNINGTON ROAD

LONDON, N2

AN IMPORTANT CONSENTED DEVELOPMENT SITE TO CONSTRUCT TWO BRAND NEW DETACHED MANSIONS WITH SPA AND LEISURE FACILITIES. THE PLOTS CAN BE PURCHASED AS A PAIR OR INDIVIDUALLY.

HOUSE 1 Plot £6.5m

- Development site
- Approximately 0.8 acre
- Each plot can be bought individually or as a pair

#### About this property

Situated in the prime part of the world renowned Winnington Road, opposite the golf course, and a short walk from Kenwood House.

A unique opportunity to acquire two adjacent plots, either individually or as a pair, with planning consent implemented for the construction of two premier double fronted detached residences across a plot of 0.8 acre.

#### Local information

Winnington Road is one of Hampstead's most popular residential avenues and is located off Hampstead Lane (B519) at its southern junction and Lyttelton Road (A1) at its northern end. It is located close to London's major road network, affording access to London's Heathrow Airport, together with London Stansted, Luton & Gatwick. The property is within 500m of Hampstead Heath and Hampstead Golf Course is immediately opposite.