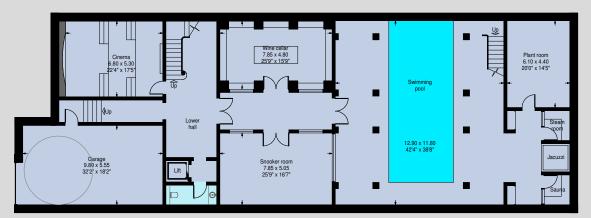

## Family room 8.95 x 4.70 29'4" x 15'5" Games room 6.10 x 5.75 20'0" x 18'10" Dining room 7.40 x 5.65 24'3" x 18'6" Kitchen 7.95 x 5.15 26'1" x 16'11" Sitting room 7.95 x 5.65 26'1" x 18'6" Ground Floor Study 7.40 x 5.70 24'3" x 18'8" 3.50 x 2.10 11'6" x 6'11" Bedroom 2 5.65 x 4.45 18'6" x 14'7" Principal bedroom 8.70 x 4.35 28'6" x 14'3" Bedroom 5 4.20 x 3.00 13'9" x 9'10" His dressing room Bedroom 3 5.70 x 4.45 18'8" x 14'7" Second Floor First Floor Gym 7.10 x 4.50 23'3" x 14'9" Cinema 6.80 x 6.55 22'4" x 21'6" Plant room 8.35 x 2.35 27'5" x 7'8" Lower hall Wine cellar 7.60 x 4.80 24'11" x 15'9" Basement

Store

Garage 9.80 x 5.30 32'2" x 17'5"