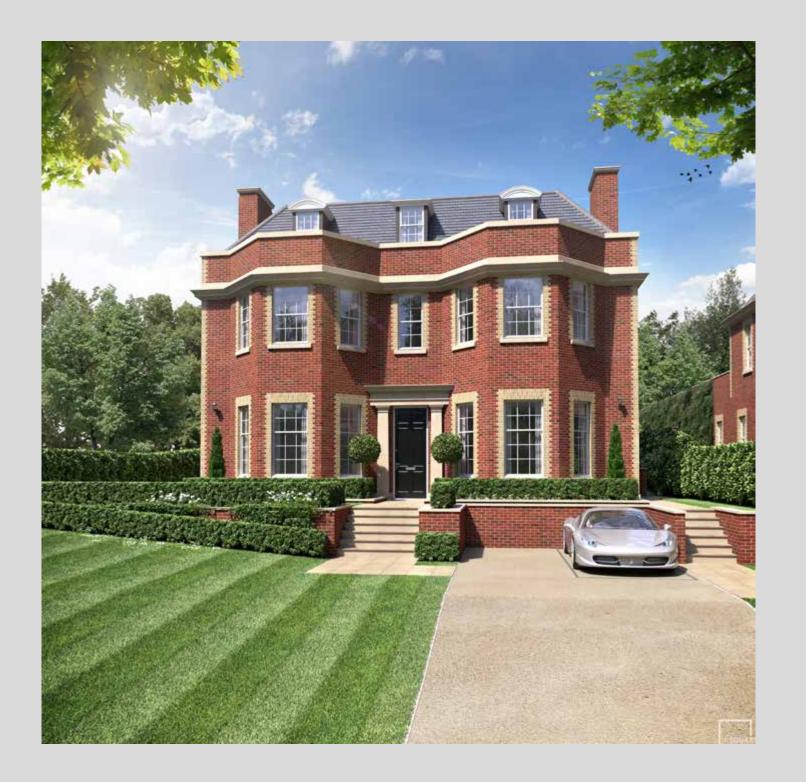

### HOUSE 1

Gross internal area (approx): 1,372 sq.m. (14,770 sq.ft.)

Basement

HOUSE 2 Plot £6.5m

Computer generated image

### HOUSE 2

Gross internal area (approx): 1,209 sq.m. (13,020 sq.ft.)

TERMS:
Guide Price
£6.5M Per Plot

**Tenure** Freehold

Local Authority London Borough Of Barnet

Current House EPC = D

Viewing- All viewings will be accompanied and are strictly by prior arrangement through Savills.