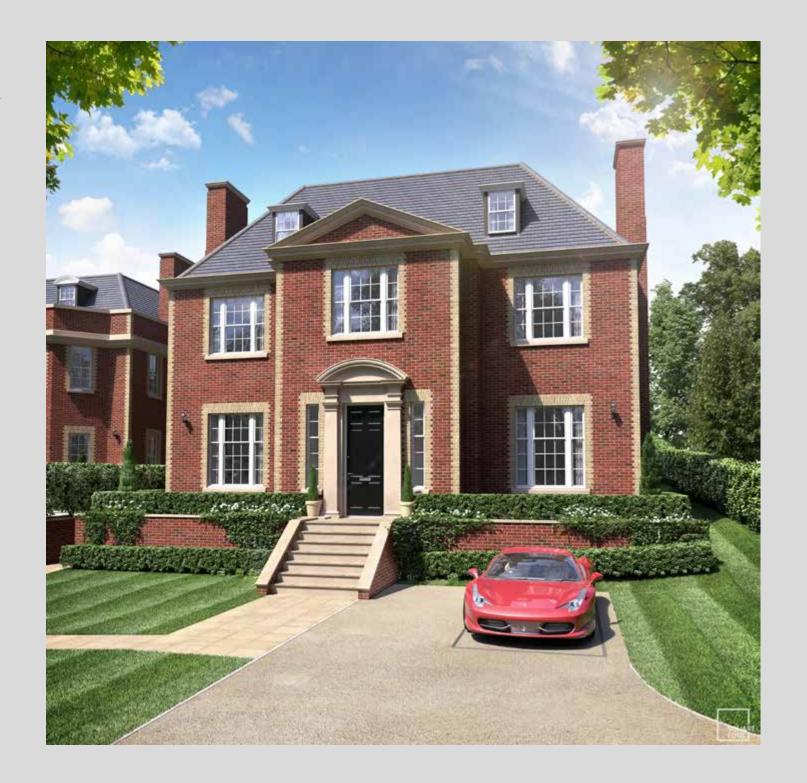

### HOUSE 1

Gross internal area (approx): 1,372 sq.m. (14,770 sq.ft.)

Basement

HOUSE 2 Plot £6.5m

Computer generated image

### HOUSE 2

Gross internal area (approx): 1,209 sq.m. (13,020 sq.ft.)

TERMS:
Guide Price
£6.5M Per Plot

**Tenure** Freehold

Local Authority London Borough Of Barnet

Current House EPC = D

Viewing- All viewings will be accompanied and are strictly by prior arrangement through Savills.