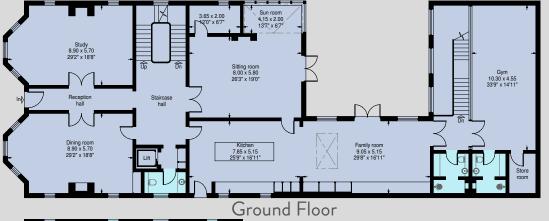

## Family room 8.95 x 4.70 29'4" x 15'5" Games room 6.10 x 5.75 20'0" x 18'10" Dining room 7.40 x 5.65 24'3" x 18'6" Kitchen 7.95 x 5.15 26'1" x 16'11" Sitting room 7.95 x 5.65 26'1" x 18'6" Ground Floor Study 7.40 x 5.70 24'3" x 18'8" 3.50 x 2.10 11'6" x 6'11" Bedroom 2 5.65 x 4.45 18'6" x 14'7" Principal bedroom 8.70 x 4.35 28'6" x 14'3" Bedroom 5 4.20 x 3.00 13'9" x 9'10" His dressing room Bedroom 3 5.70 x 4.45 18'8" x 14'7" Second Floor First Floor Gym 7.10 x 4.50 23'3" x 14'9" Cinema 6.80 x 6.55 22'4" x 21'6" Plant room 8.35 x 2.35 27'5" x 7'8" Lower hall Wine cellar 7.60 x 4.80 24'11" x 15'9" Basement

Store

Garage 9.80 x 5.30 32'2" x 17'5"