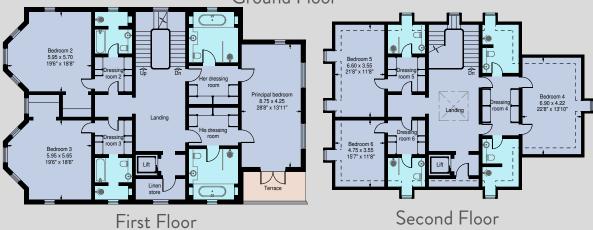

## Family room 8.95 x 4.70 29'4" x 15'5" Games room 6.10 x 5.75 20'0" x 18'10" Dining room 7.40 x 5.65 24'3" x 18'6" Kitchen 7.95 x 5.15 26'1" x 16'11" Sitting room 7.95 x 5.65 26'1" x 18'6" Ground Floor Study 7.40 x 5.70 24'3" x 18'8" 3.50 x 2.10 11'6" x 6'11" Bedroom 2 5.65 x 4.45 18'6" x 14'7" Principal bedroom 8.70 x 4.35 28'6" x 14'3" Bedroom 5 4.20 x 3.00 13'9" x 9'10" His dressing room Bedroom 3 5.70 x 4.45 18'8" x 14'7" Second Floor First Floor Gym 7.10 x 4.50 23'3" x 14'9" Cinema 6.80 x 6.55 22'4" x 21'6" Plant room 8.35 x 2.35 27'5" x 7'8" Lower hall Wine cellar 7.60 x 4.80 24'11" x 15'9" Basement