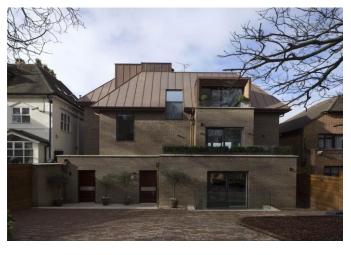

## About this property

This bright and spacious upper maisonette has been finished to an exceptional standard and the accommodation spans the entire first, second and third floors. The property has its own private entrance and sole dedicated use of a lift with access to all floors.

The main reception area is located on the first floor with a front-to-back double reception room with a balcony, Poggenpohl kitchen/breakfast room and utility room. On the second floor there are three-bedroom suites and the third floor comprises bedroom four/study, shower room and a roof terrace. The property is set back from the road behind secure electronic gates and this apartment comes with parking for two cars.