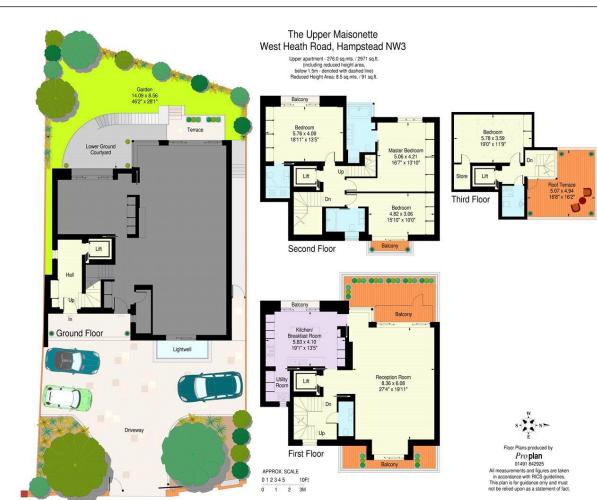

## About this property

This bright and spacious upper maisonette has been finished to an exceptional standard and the accommodation spans the entire first, second and third floors. The property has its own private entrance and sole dedicated use of a lift with access to all floors.

The main reception area is located on the first floor with a front-to-back double reception room with a balcony, Poggenpohl kitchen/breakfast room and utility room. On the second floor there are three-bedroom suites and the third floor comprises bedroom four/study, shower room and a roof terrace. The property is set back from the road behind secure electronic gates and this apartment comes with parking for two cars.