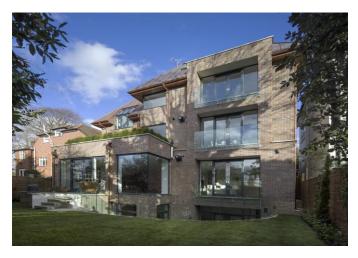

Bright and spacious triplex apartment, finished to an exceptional standard.

West Heath Road, Hampstead, London, NW3

Reception room • kitchen/breakfast room • principal bedroom suite • 3 further bedrooms • family bathroom • 2 shower rooms • utility room, lift • 2 balconies • roof terrace • gated off-street parking for two cars

## About this property

This bright and spacious upper maisonette has been finished to an exceptional standard and the accommodation spans the entire first, second and third floors. The property has its own private entrance and sole dedicated use of a lift with access to all floors.