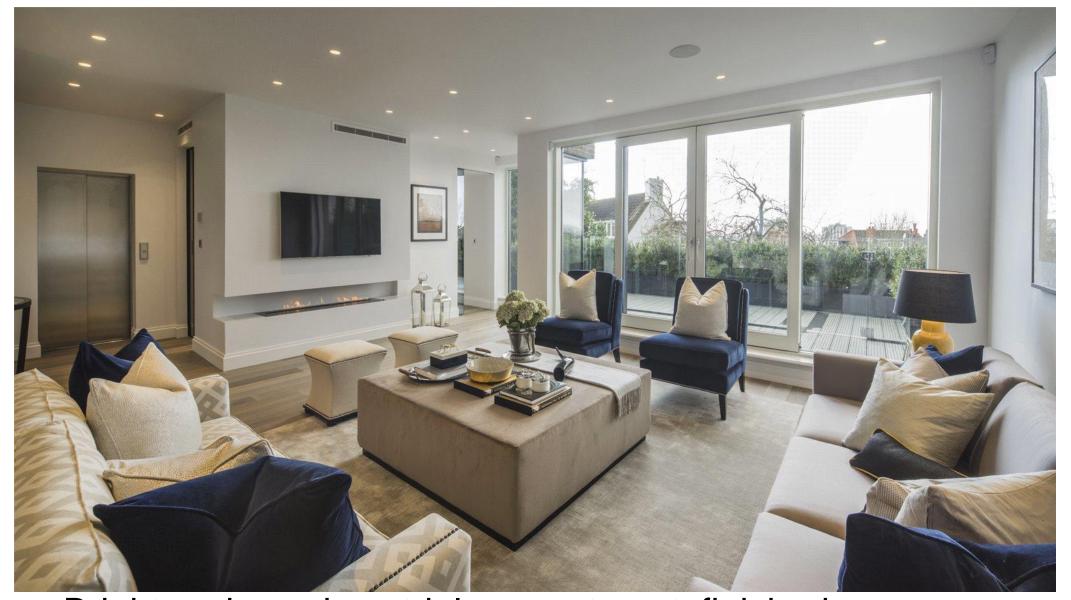

## About this property

This bright and spacious upper maisonette has been finished to an exceptional standard and the accommodation spans the entire first, second and third floors. The property has its own private entrance and sole dedicated use of a lift with access to all floors.

The main reception area is located on the first floor with a front-to-back double reception room with a balcony, Poggenpohl kitchen/breakfast room and utility room. On the second floor there are three-bedroom suites and the third floor comprises bedroom four/study, shower room and a roof terrace. The property is set back from the road behind secure electronic gates and this apartment comes with parking for two cars.