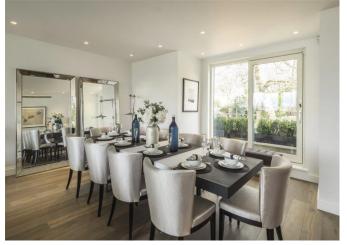

## About this property

This bright and spacious upper maisonette has been finished to an exceptional standard and the accommodation spans the entire first, second and third floors. The property has its own private entrance and sole dedicated use of a lift with access to all floors.

The main reception area is located on the first floor with a front-to-back double reception room with a balcony, Poggenpohl kitchen/breakfast room and utility room. On the second floor there are three-bedroom suites and the third floor comprises bedroom four/study, shower room and a roof terrace. The property is set back from the road behind secure electronic gates and this apartment comes with parking for two cars.