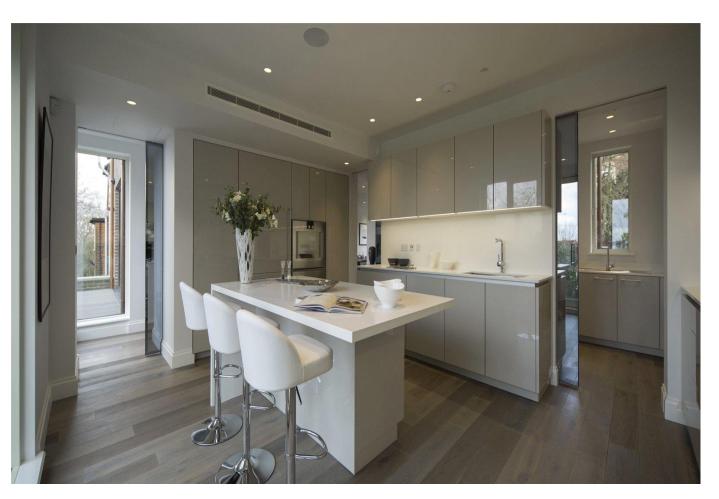

The main reception area is located on the first floor with a front-to-back double reception room with a balcony, Poggenpohl kitchen/breakfast room and utility room. On the second floor there are three-bedroom suites and the third floor comprises bedroom four/study, shower room and a roof terrace. The property is set back from the road behind secure electronic gates and this apartment comes with parking for two cars.