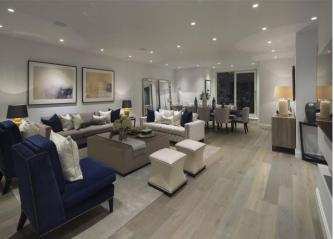

## About this property

This bright and spacious upper maisonette has been finished to an exceptional standard and the accommodation spans the entire first, second and third floors. The property has its own private entrance and sole dedicated use of a lift with access to all floors.

The main reception area is located on the first floor with a front-to-back double reception room with a balcony, Poggenpohl kitchen/breakfast room and utility room. On the second floor there are three-bedroom suites and the third floor comprises bedroom four/study, shower room and a roof terrace. The property is set back from the road behind secure electronic gates and this apartment comes with parking for two cars.