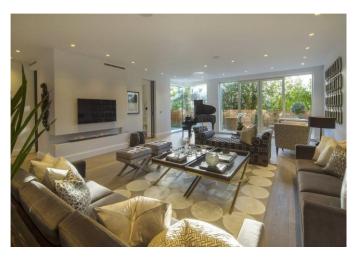

## About this property

This bright and spacious upper maisonette has been finished to an exceptional standard and the accommodation spans the entire first, second and third floors. The property has its own private entrance and sole dedicated use of a lift with access to all floors.

The main reception area is located on the first floor with a front-to-back double reception room with a balcony, Poggenpohl kitchen/breakfast room and utility room. On the second floor there are three-bedroom suites and the third floor comprises bedroom four/study, shower room and a roof terrace. The property is set back from the road behind secure electronic gates and this apartment comes with parking for two cars.