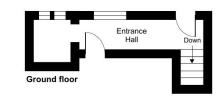

#### About this property

This immaculate flat is located on the lower ground floor and comprises an open plan kitchen/reception room, decorated to a tasteful modern style.

There is a master bedroom with an ample amount of storage and a double en suite shower room, two further bedrooms, a family bathroom, and a utility room.

### Frognal Gardens, London, NW3 6UX

Approximate Area = 1549 sq ft / 143.9 sq m

For identification only - Not to scale

Certified Property

Floor plan produced in accordance with RICS Property Measurement Standards incorporating