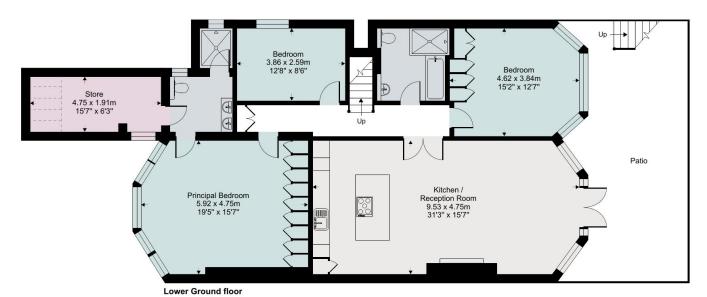

#### About this property

This immaculate flat is located on the lower ground floor and comprises an open plan kitchen/reception room, decorated to a tasteful modern style.

There is a master bedroom with an ample amount of storage and a double en suite shower room, two further bedrooms, a family bathroom, and a utility room.

### Frognal Gardens, London, NW3 6UX

Approximate Area = 1549 sq ft / 143.9 sq m

For identification only - Not to scale

Certified Property

Floor plan produced in accordance with RICS Property Measurement Standards incorporating