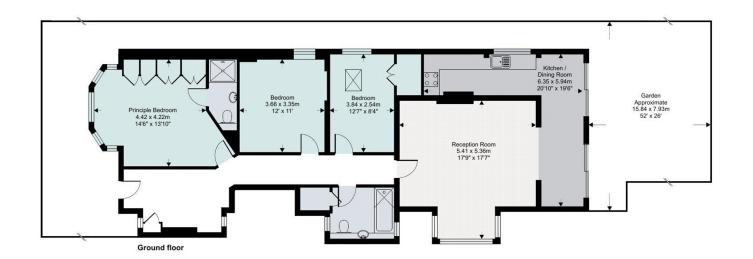

## North End Road, London, NW11 7RL

Approximate Area = 1263 sq ft / 117.3 sq m For identification only - Not to scale

Certified Property

Floor plan produced in accordance with RICS Property Measurement Standards incorporating International Property Measurement Standards (IPMS2 Residential). © ntchecom 2022. oduced for Savills (UK) Limited. REF: 809586