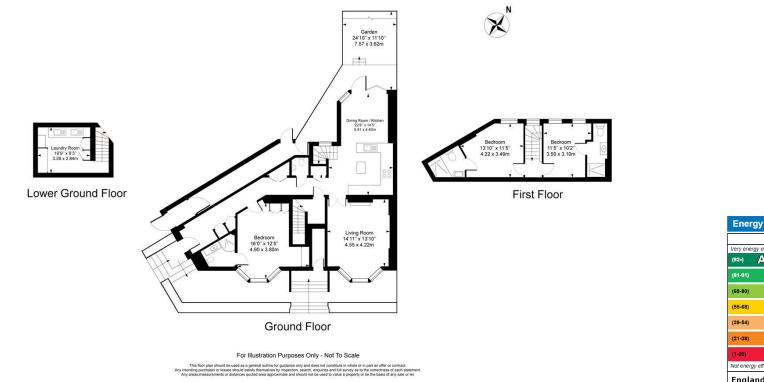

# Pilgrims Lane, NW3

Approx. Gross Internal Area 1744 sq ft / 162.03 sq m

Important Notice Savills, its clients and any joint agents give notice that 1: They are not authorised to make or give any representations or warranties in relation to the property either here or elsewhere, either on their own behalf or on behalf of their client or otherwise. They assume no responsibility for any statement that may be made in these particulars. These particulars do not form part of any offer or contract and must not be relied upon as statements or representations of fact. 2: Any areas, measurements or distances are approximate. The text, photographs and plans are for guidance only and are not necessarily comprehensive. It should not be assumed that the property has all necessary planning, building regulation or other consents and Savills have not tested any services, equipment or facilities. Purchasers must satisfy themselves by inspection or otherwise. 20210928AYPT