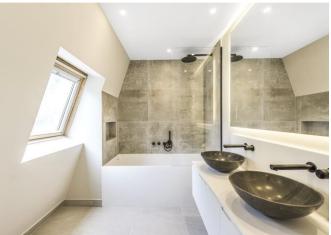

The house offers bright, wellplanned and modern accommodation with the principal bedroom including an en suite bathroom occupying the entirety of the top floor. There are an additional 2 double bedrooms and a family bathroom on the first floor. The ground floor offers open-plan living comprising a kitchen, lounge and guest cloakroom which opens onto a well-designed patio space. With mirrors to enhance the natural light and planters to accommodate plants and shrubs, the patio is a perfect space for outdoor entertaining.

The fittings are all of an extremely high standard with Lusso stone sanitary ware in all bathrooms, herringbone parquet wooden flooring on the ground floor and Italian Guzzini Fontana wardrobes in all bedrooms. The kitchen is British made Kesseler, with a Silestone quartz worktop, top of the range SMEG kitchen appliances and a VANTO 4-in-1 instant hot and filtered drinking water tap. The house also benefits from both underfloor heating on the ground floor and in all bathrooms and a Nest temperature control system.