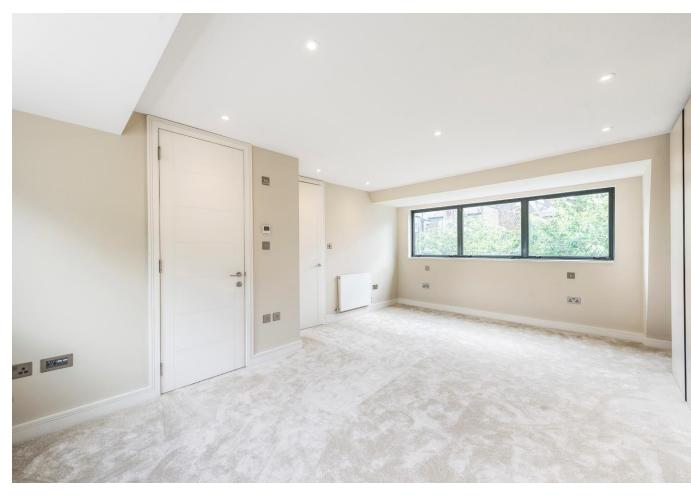

The house offers bright, wellplanned and modern accommodation with the principal bedroom including an en suite bathroom occupying the entirety of the top floor. There are an additional 2 double bedrooms and a family bathroom on the first floor. The ground floor offers open-plan living comprising a kitchen, lounge and guest cloakroom which opens onto a well-designed patio space. With mirrors to enhance the natural light and planters to accommodate plants and shrubs, the patio is a perfect space for outdoor entertaining.

The fittings are all of an extremely high standard with Lusso stone sanitary ware in all bathrooms, herringbone parquet wooden flooring on the ground floor and Italian Guzzini Fontana wardrobes in all bedrooms. The kitchen is British made Kesseler, with a Silestone quartz worktop, top of the range SMEG kitchen appliances and a VANTO 4-in-1 instant hot and filtered drinking water tap. The house also benefits from both underfloor heating on the ground floor and in all bathrooms and a Nest temperature control system.