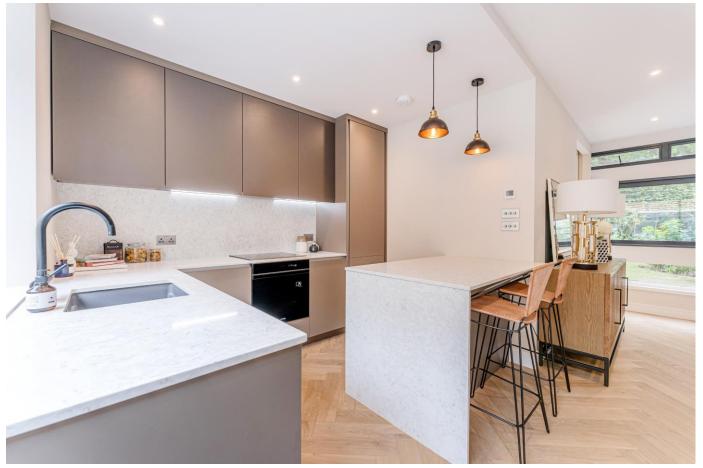

The house offers bright, wellplanned and modern accommodation with the principal bedroom including an en suite bathroom occupying the entirety of the top floor. There are an additional 2 double bedrooms and a family bathroom on the first floor. The ground floor offers open-plan living comprising a kitchen, lounge and guest cloakroom which opens onto a well-designed patio space. With mirrors to enhance the natural light and planters to accommodate plants and shrubs, the patio is a perfect space for outdoor entertaining.

The fittings are all of an extremely high standard with Lusso stone sanitary ware in all bathrooms, herringbone parquet wooden flooring on the ground floor and Italian Guzzini Fontana wardrobes in all bedrooms. The kitchen is British made Kesseler, with a Silestone quartz worktop, top of the range SMEG kitchen appliances and a VANTO 4-in-1 instant hot and filtered drinking water tap. The house also benefits from both underfloor heating on the ground floor and in all bathrooms and a Nest temperature control system.