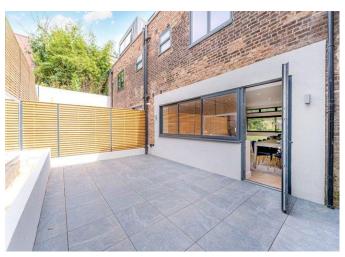

The house offers bright, wellplanned and modern accommodation with the principal bedroom including an en suite bathroom occupying the entirety of the top floor. There are an additional 2 double bedrooms and a family bathroom on the first floor. The ground floor offers open-plan living comprising a kitchen, lounge and guest cloakroom which opens onto a well-designed patio space. With mirrors to enhance the natural light and planters to accommodate plants and shrubs, the patio is a perfect space for outdoor entertaining.

There is also secure, allocated underground parking and storage space. Additional garage / parking spaces are available to purchase separately if required.

Communal outdoor spaces includes both the private mews garden and the Oak Hill Park Estate grounds.