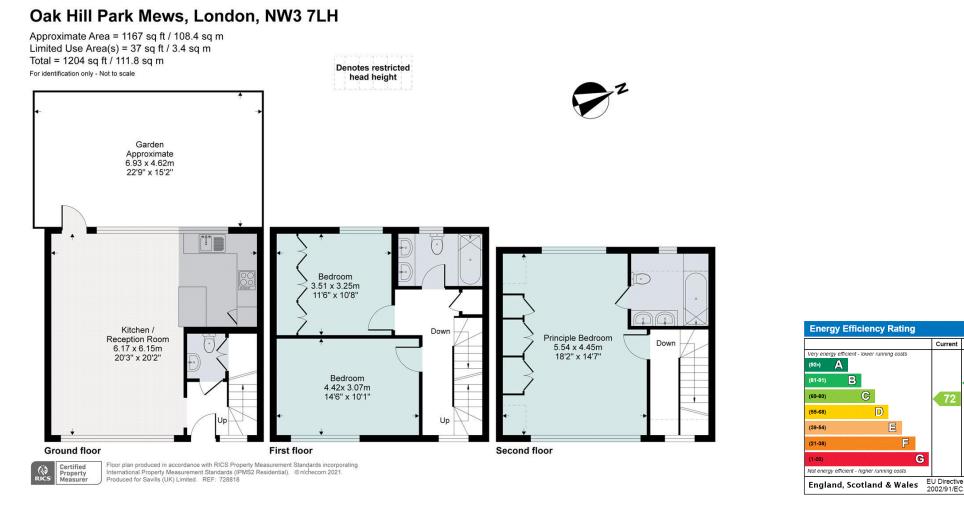

# Viewing

All viewings will be accompanied and are strictly by prior arrangement through Savills Hampstead Office. Telephone: +44 (0) 20 7472 5000.

Oak Hill Park Mews, Hampstead, London, NW3 Gross Internal Area 1167 sq ft, 108.4 m<sup>2</sup> Total 1204 sq ft, 111.9 m<sup>2</sup>