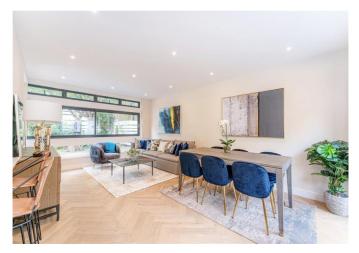

The house offers bright, wellplanned and modern accommodation with the principal bedroom including an en suite bathroom occupying the entirety of the top floor. There are an additional 2 double bedrooms and a family bathroom on the first floor. The ground floor offers open-plan living comprising a kitchen, lounge and guest cloakroom which opens onto a well-designed patio space. With mirrors to enhance the natural light and planters to accommodate plants and shrubs, the patio is a perfect space for outdoor entertaining.

The fittings are all of an extremely high standard with Lusso stone sanitary ware in all bathrooms, herringbone parquet wooden flooring on the ground floor and Italian Guzzini Fontana wardrobes in all bedrooms. The kitchen is British made Kesseler, with a Silestone quartz worktop, top of the range SMEG kitchen appliances and a VANTO 4-in-1 instant hot and filtered drinking water tap. The house also benefits from both underfloor heating on the ground floor and in all bathrooms and a Nest temperature control system.