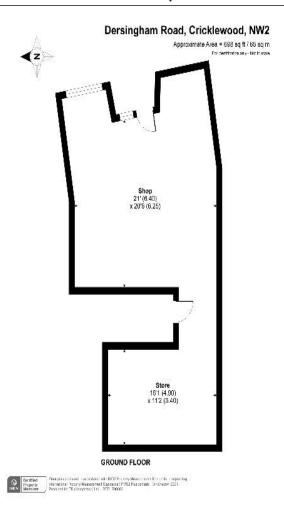

## Viewing

All viewings will be accompanied and are strictly by prior arrangement through Savills Hampstead Office. Telephone: +44 (0) 20 7472 5000.

Dersingham Road, London, NW2 Gross Internal Area 698 sq ft, 64.8 m<sup>2</sup>