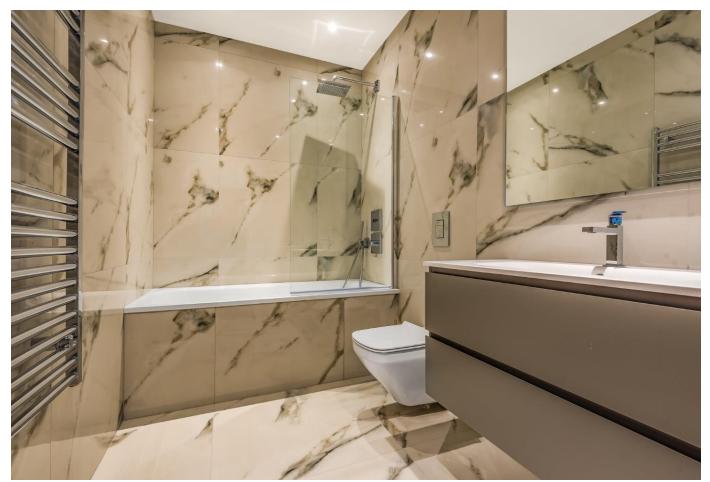

### About this property

The apartment offers beautiful finishes to include kitchen units by Euromobil from Italy with integrated Bosch appliances and Caesar stone 'Verona' worktops. The bathrooms have luxury Italian vanity units with Hans Grohe mixer taps, full height Porcelain tiles and Corian wash basins. Throughout the apartment there is brushed matt grey engineered Oak flooring with underfloor heating.