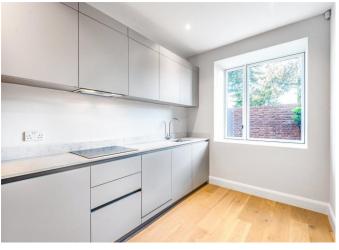

### About this property

The apartment offers beautiful finishes to include kitchen units by Euromobil from Italy with integrated Bosch appliances and Caesar stone 'Verona' worktops. The bathrooms have luxury Italian vanity units with Hans Grohe mixer taps, full height Porcelain tiles and Corian wash basins. Throughout the apartment there is brushed matt grey engineered Oak flooring with underfloor heating.