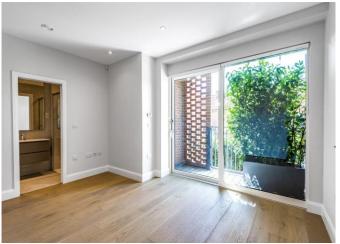

# Great light & proportions • Superb Kitchen/Reception room • Off-street parking • Balcony • Garden • Beautiful bathrooms • Walk-in wardrobe • 4-person lift

### About this property

The apartment offers beautiful finishes to include kitchen units by Euromobil from Italy with integrated Bosch appliances and Caesar stone 'Verona' worktops. The bathrooms have luxury Italian vanity units with Hans Grohe mixer taps, full height Porcelain tiles and Corian wash basins. Throughout the apartment there is brushed matt grey engineered Oak flooring with underfloor heating.