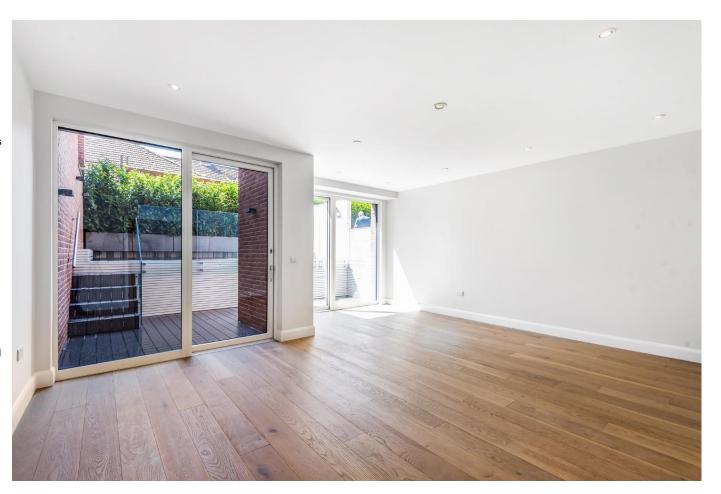

### About this property

The apartment offers beautiful finishes to include kitchen units by Euromobil from Italy with integrated Bosch appliances and Caesar stone 'Verona' worktops. The bathrooms have luxury Italian vanity units with Hans Grohe mixer taps, full height Porcelain tiles and Corian wash basins. Throughout the apartment there is brushed matt grey engineered Oak flooring with underfloor heating.