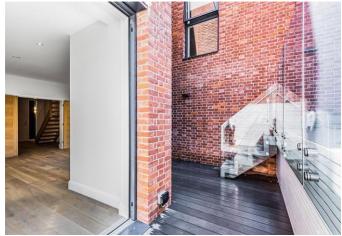

### About this property

The apartment offers beautiful finishes to include kitchen units by Euromobil from Italy with integrated Bosch appliances and Caesar stone 'Verona' worktops. The bathrooms have luxury Italian vanity units with Hans Grohe mixer taps, full height Porcelain tiles and Corian wash basins. Throughout the apartment there is brushed matt grey engineered Oak flooring with underfloor heating.