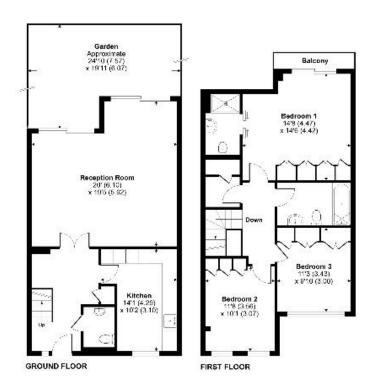

# Dersingham Road, Cricklewood, NW2

Approximate Area = 1285 sq ft / 119 sq m For derification only - block scale

**Energy Efficiency Rating** Current Potentia Very energy efficient - lower running costs A B 87 87 (55-68) (39-54) (21-38)G Not energy efficient - higher running costs England, Scotland & Wales

Floorplan produced incommission of the PS Proventy Measurement Principals, impending informational Process Measurement Seasons (17952 Paul details, 1995) heart 2021. Produced for TK (Hamperson) 115: 287 700799.