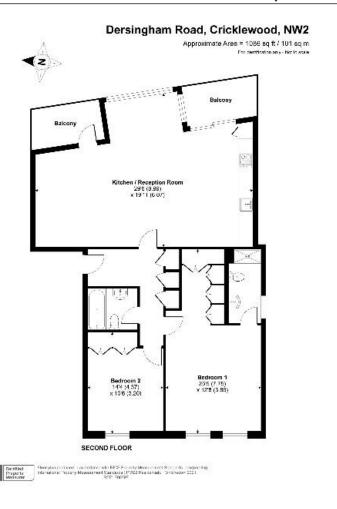

A two bedroom second floor flat set within an impressive gated new development of 9 luxury apartments.

# Incredible floor-to-ceiling windows • Two balconies to the front • Walk-in dressing room • 4-person lift • Bathed in natural light • Attractive easterly aspect