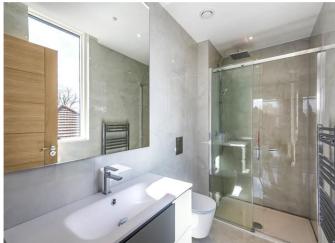

## About this property

The lift-served apartments offer beautiful finishes to include kitchen units by Euromobil from Italy with integrated Bosch appliances and Caesar stone 'Verona' worktops. The bathrooms have luxury Italian vanity units with Hans Grohe mixer taps, full height Porcelain tiles and Corian wash basins. Throughout the apartment there is brushed matt grey engineered Oak flooring with underfloor heating.