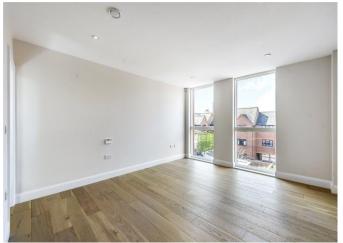

# Incredible floor-to-ceiling windows • Two balconies to the front • Walk-in dressing room • 4-person lift • Bathed in natural light • Attractive easterly aspect

## About this property

The lift-served apartments offer beautiful finishes to include kitchen units by Euromobil from Italy with integrated Bosch appliances and Caesar stone 'Verona' worktops. The bathrooms have luxury Italian vanity units with Hans Grohe mixer taps, full height Porcelain tiles and Corian wash basins. Throughout the apartment there is brushed matt grey engineered Oak flooring with underfloor heating.