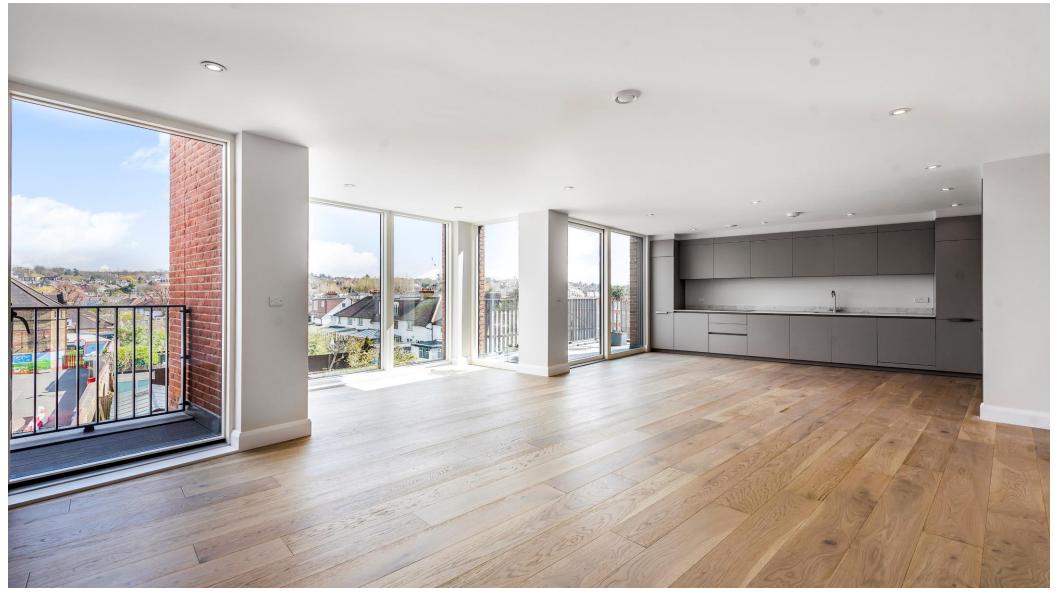

# Incredible floor-to-ceiling windows • Two balconies to the front • Walk-in dressing room • 4-person lift • Bathed in natural light • Attractive easterly aspect

## About this property

The lift-served apartments offer beautiful finishes to include kitchen units by Euromobil from Italy with integrated Bosch appliances and Caesar stone 'Verona' worktops. The bathrooms have luxury Italian vanity units with Hans Grohe mixer taps, full height Porcelain tiles and Corian wash basins. Throughout the apartment there is brushed matt grey engineered Oak flooring with underfloor heating.