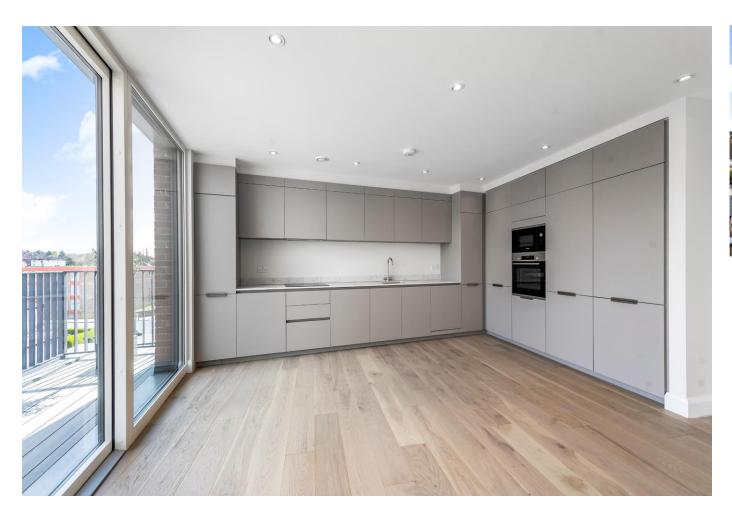

A two bedroom second floor flat set within an impressive gated new development of 9 luxury apartments.

# Incredible floor-to-ceiling windows • Two balconies to the front • Walk-in dressing room • 4-person lift • Bathed in natural light • Attractive easterly aspect

## About this property

The lift-served apartments offer beautiful finishes to include kitchen units by Euromobil from Italy with integrated Bosch appliances and Caesar stone 'Verona' worktops. The bathrooms have luxury Italian vanity units with Hans Grohe mixer taps, full height Porcelain tiles and Corian wash basins. Throughout the apartment there is brushed matt grey engineered Oak flooring with underfloor heating.