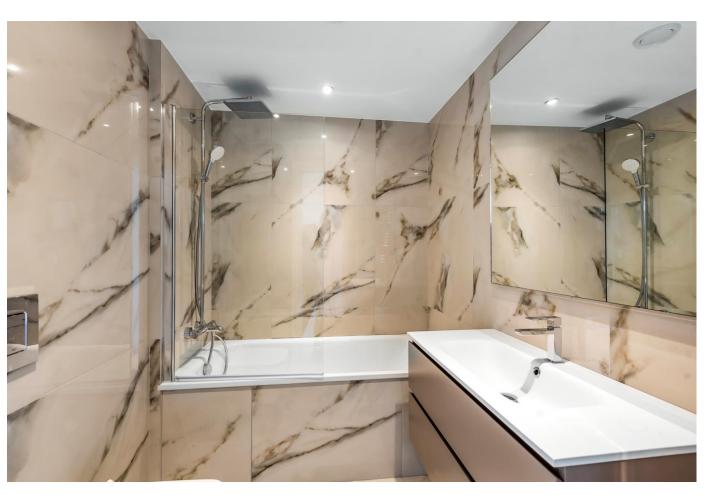

## About this property

The lift-served apartments offer beautiful finishes to include kitchen units by Euromobil from Italy with integrated Bosch appliances and Caesar stone 'Verona' worktops. The bathrooms have luxury Italian vanity units with Hans Grohe mixer taps, full height Porcelain tiles and Corian wash basins. Throughout the apartment there is brushed matt grey engineered Oak flooring with underfloor heating.