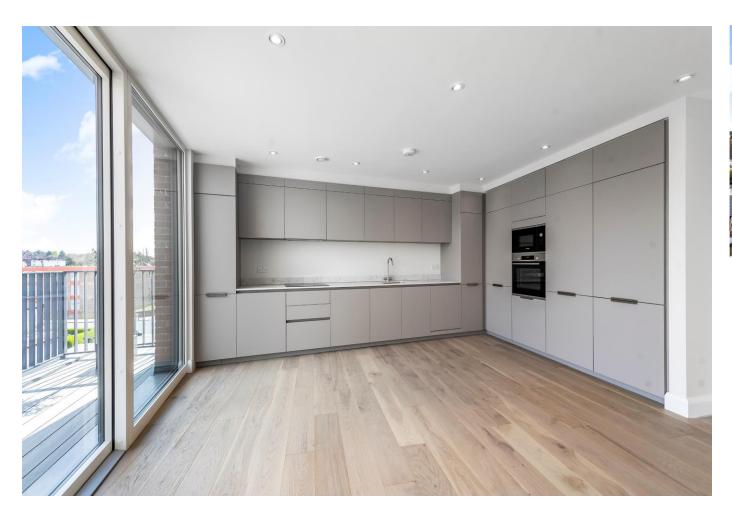

# About this property

The lift-served apartments offer beautiful finishes to include kitchen units by Euromobil from Italy with integrated Bosch appliances and Caesar stone 'Verona' worktops. The bathrooms have luxury Italian vanity units with Hans Grohe mixer taps, full height Porcelain tiles and Corian wash basins. Throughout the apartment there is brushed matt grey engineered Oak flooring with underfloor heating.