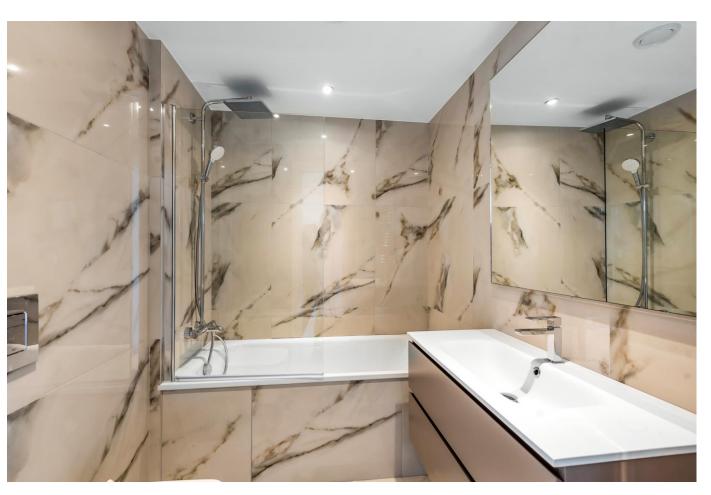

# About this property

The lift-served apartments offer beautiful finishes to include kitchen units by Euromobil from Italy with integrated Bosch appliances and Caesar stone 'Verona' worktops. The bathrooms have luxury Italian vanity units with Hans Grohe mixer taps, full height Porcelain tiles and Corian wash basins. Throughout the apartment there is brushed matt grey engineered Oak flooring with underfloor heating.