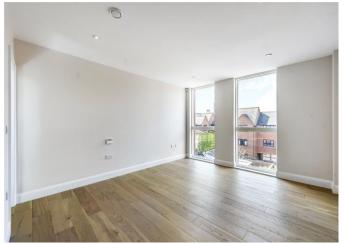

# Incredible floor-to-ceiling windows • Two balconies to the front • Walk-in dressing room • 4-person lift • Bathed in natural light • Attractive easterly aspect

# About this property

The lift-served apartments offer beautiful finishes to include kitchen units by Euromobil from Italy with integrated Bosch appliances and Caesar stone 'Verona' worktops. The bathrooms have luxury Italian vanity units with Hans Grohe mixer taps, full height Porcelain tiles and Corian wash basins. Throughout the apartment there is brushed matt grey engineered Oak flooring with underfloor heating.