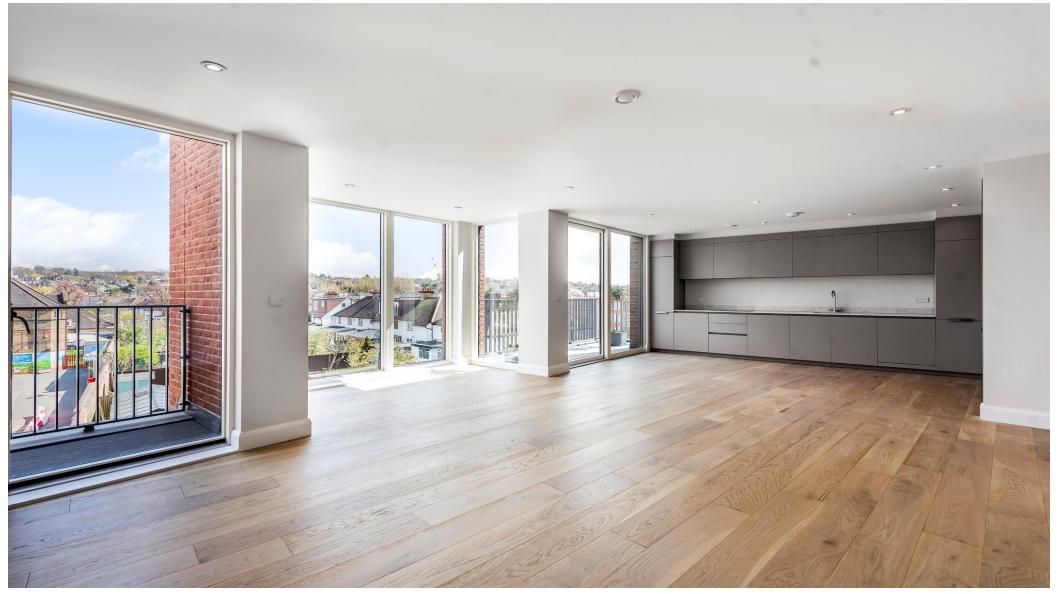

# Incredible floor-to-ceiling windows • Two balconies to the front • Walk-in dressing room • 4-person lift • Bathed in natural light • Attractive easterly aspect

# About this property

The lift-served apartments offer beautiful finishes to include kitchen units by Euromobil from Italy with integrated Bosch appliances and Caesar stone 'Verona' worktops. The bathrooms have luxury Italian vanity units with Hans Grohe mixer taps, full height Porcelain tiles and Corian wash basins. Throughout the apartment there is brushed matt grey engineered Oak flooring with underfloor heating.