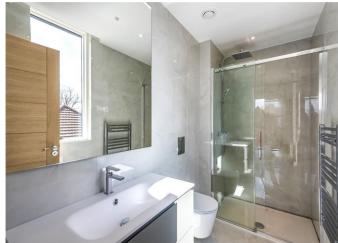

# About this property

The lift-served apartments offer beautiful finishes to include kitchen units by Euromobil from Italy with integrated Bosch appliances and Caesar stone 'Verona' worktops. The bathrooms have luxury Italian vanity units with Hans Grohe mixer taps, full height Porcelain tiles and Corian wash basins. Throughout the apartment there is brushed matt grey engineered Oak flooring with underfloor heating.