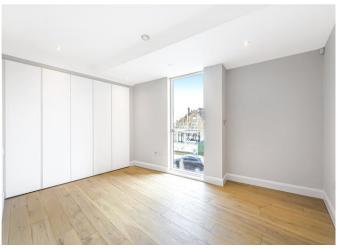

# Great light & proportions • Superb Kitchen/Reception room • Large Balcony • Beautiful bathroom • Walk-in wardrobe • 4-person lift

#### About this property

The lift-served apartments offer beautiful finishes to include kitchen units by Euromobil from Italy with integrated Bosch appliances and Caesar stone 'Verona' worktops. The bathrooms have luxury Italian vanity units with Hans Grohe mixer taps, full height Porcelain tiles and Corian wash basins. Throughout the apartment there is brushed matt grey engineered Oak flooring with underfloor heating.