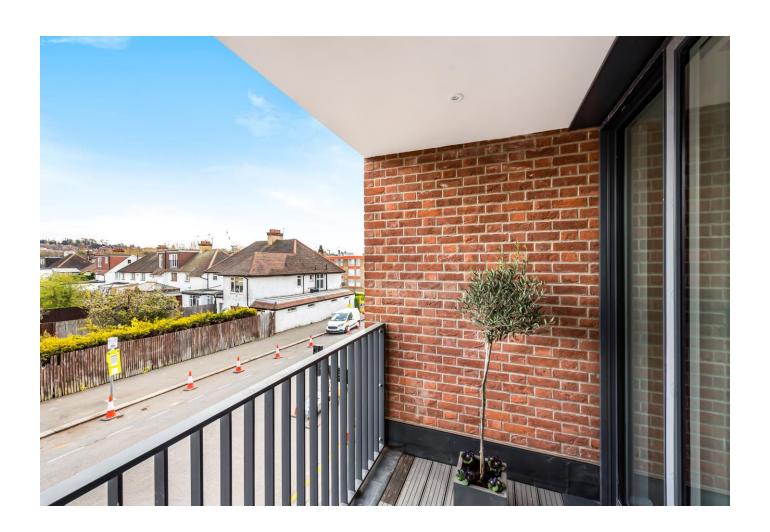

# Great light & proportions • Superb Kitchen/Reception room • Large Balcony • Beautiful bathroom • Walk-in wardrobe • 4-person lift

#### About this property

The lift-served apartments offer beautiful finishes to include kitchen units by Euromobil from Italy with integrated Bosch appliances and Caesar stone 'Verona' worktops. The bathrooms have luxury Italian vanity units with Hans Grohe mixer taps, full height Porcelain tiles and Corian wash basins. Throughout the apartment there is brushed matt grey engineered Oak flooring with underfloor heating.