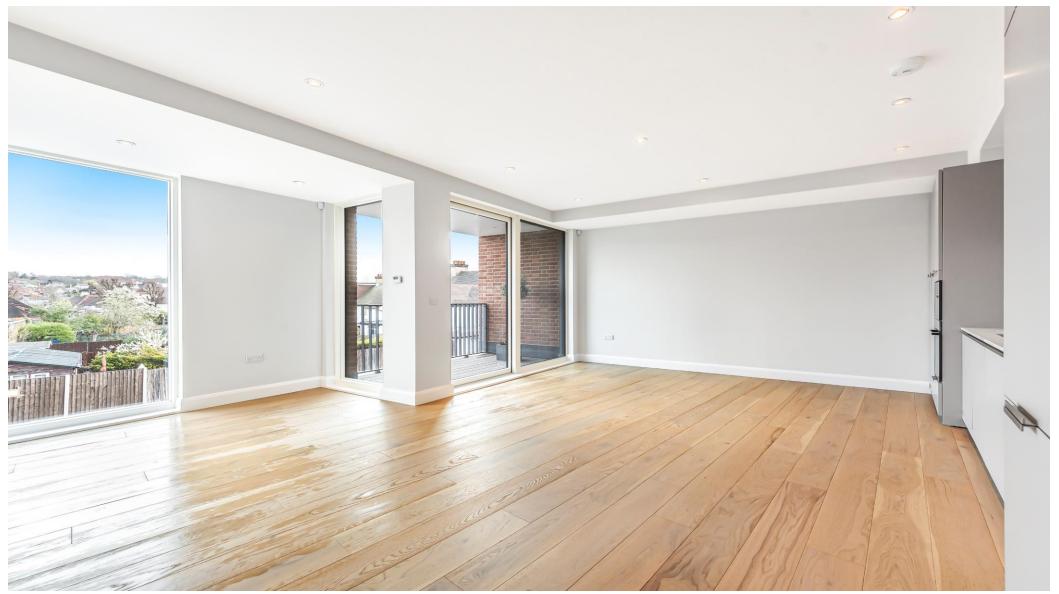

# Great light & proportions • Superb Kitchen/Reception room • Large Balcony • Beautiful bathroom • Walk-in wardrobe • 4-person lift

#### About this property

The lift-served apartments offer beautiful finishes to include kitchen units by Euromobil from Italy with integrated Bosch appliances and Caesar stone 'Verona' worktops. The bathrooms have luxury Italian vanity units with Hans Grohe mixer taps, full height Porcelain tiles and Corian wash basins. Throughout the apartment there is brushed matt grey engineered Oak flooring with underfloor heating.

This energy efficient low carbon building offers the very best in design and ingenuity with MVHR fresh air ventilation systems, low energy lighting and Air Source Heat Pumps.