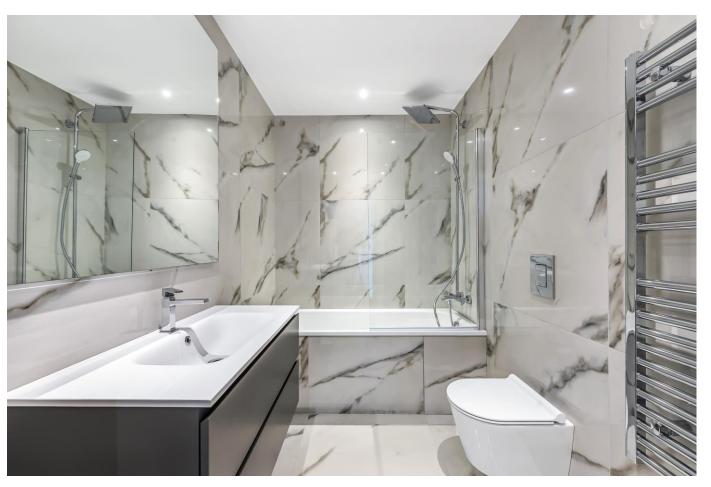

# Great light & proportions • Superb Kitchen/Reception room • Large Balcony • Beautiful bathroom • Walk-in wardrobe • 4-person lift

#### About this property

The lift-served apartments offer beautiful finishes to include kitchen units by Euromobil from Italy with integrated Bosch appliances and Caesar stone 'Verona' worktops. The bathrooms have luxury Italian vanity units with Hans Grohe mixer taps, full height Porcelain tiles and Corian wash basins. Throughout the apartment there is brushed matt grey engineered Oak flooring with underfloor heating.