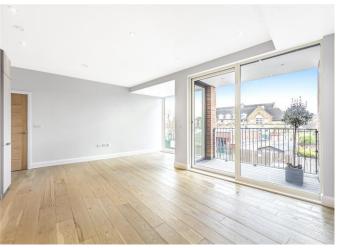

# Great light & proportions • Superb Kitchen/Reception room • Large Balcony • Beautiful bathroom • Walk-in wardrobe • 4-person lift

#### About this property

The lift-served apartments offer beautiful finishes to include kitchen units by Euromobil from Italy with integrated Bosch appliances and Caesar stone 'Verona' worktops. The bathrooms have luxury Italian vanity units with Hans Grohe mixer taps, full height Porcelain tiles and Corian wash basins. Throughout the apartment there is brushed matt grey engineered Oak flooring with underfloor heating.