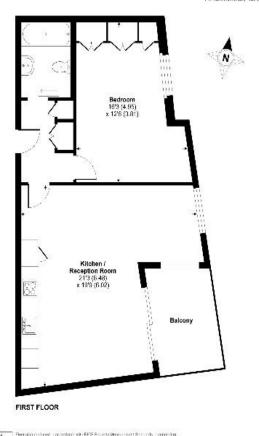

## Dersingham Road, Cricklewood, NW2

Approximate Area = 641 aq ft / 60 aq m For derification on you had to scale

Current Potential Very energy efficient - lower running costs A 88 88 (69-80) (55-68) (39-54) (21-38) G Not energy efficient - higher running costs England, Scotland & Wales