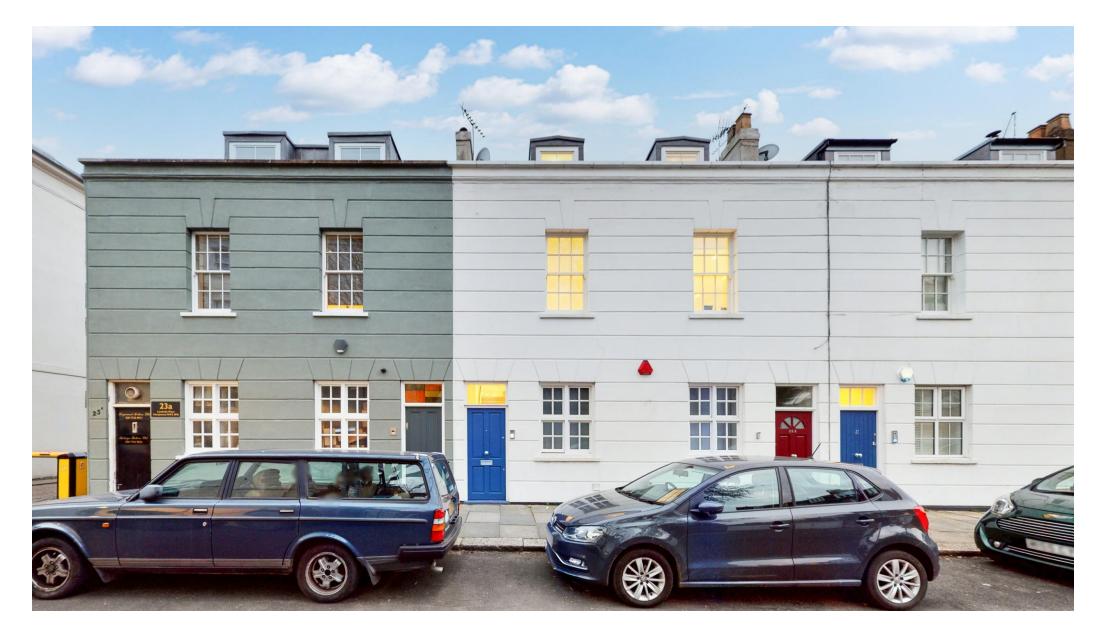

# Stunning two-bedroom property with own front door Lambolle Place, London, NW3

Beautifully finished throughout • Fully fitted kitchen and fitted wardrobes • Modern openplan space • En-suite bathroom in principal bedroom • Private terrace • Great location, quiet residential road

#### **Local Information**

Lambolle Place is a popular residential street off Belsize Park Gardens. This location is within approximately 0.4 miles of Belsize Park underground station with Hampstead Heath slight further afield at approximately 0.9 miles. There are also a plethora of wonderful shops, cafes, and bars on Englands Lane (approximately 0.2 miles).

## About this property

A beautifully presented two-bedroom maisonette with stylish finishes, attractive aspects and packed with natural light.

This fantastic property has been finished to an exceptional standard over two floors. On the first floor there is a spacious open-plan kitchen/reception area, bedroom with fitted wardrobes and a family bathroom. The principal bedroom, en-suite bathroom and private terrace is located on the second floor.