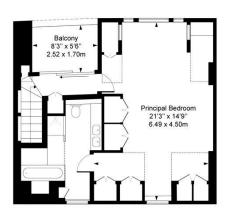

# Lambolle Place, NW3

Approx. Gross Internal Area 1275 sq ft / 118.47 sq m

Ground Floor First Floor Second Floor

For Illustration Purposes Only - Not To Scale

Living Room / Kitchen 27'1" x 24'5" 8 28 x 7 46m

This floor plan should be used as a general outline for guidance only and does not constitute in whole or in part an offer or contract. Any intending purchaser or lessee should satisfy themselves by inspection, search, enquiries and full survey as to the correctness of each statement. Any areas, measurements or distances quoted area approximate and should not be used to value a property or be the basis of any sale or let.