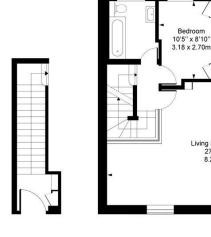

# Lambolle Place, NW3

Approx. Gross Internal Area 1275 sq ft / 118.47 sq m

Ground Floor First Floor Second Floor

For Illustration Purposes Only - Not To Scale

Living Room / Kitchen 27'1" x 24'5" 8 28 x 7 46m

This floor plan should be used as a general outline for guidance only and does not constitute in whole or in part an offer or contract. Any intending purchaser or lessee should satisfy themselves by inspection, search, enquiries and full survey as to the correctness of each statement. Any areas, measurements or distances quoted area approximate and should not be used to value a property or be the basis of any sale or let.