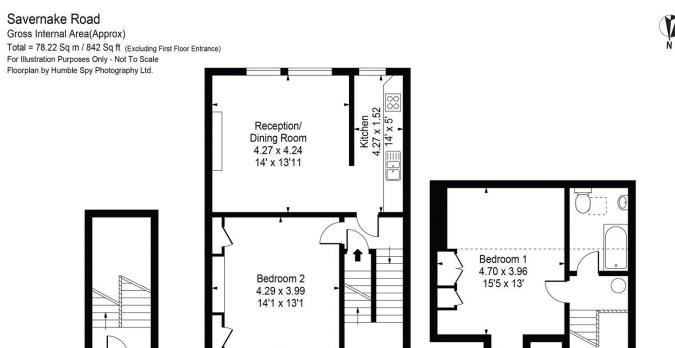

Third Floor

26.6 sq m / 286 sq ft

Second Floor

51.7 sq m / 556 sq ft

First Floor Entrance 3.7 sq m / 40 sq ft

Garden 6.88 x 3.86

22'7 x 12'8

(approximate)