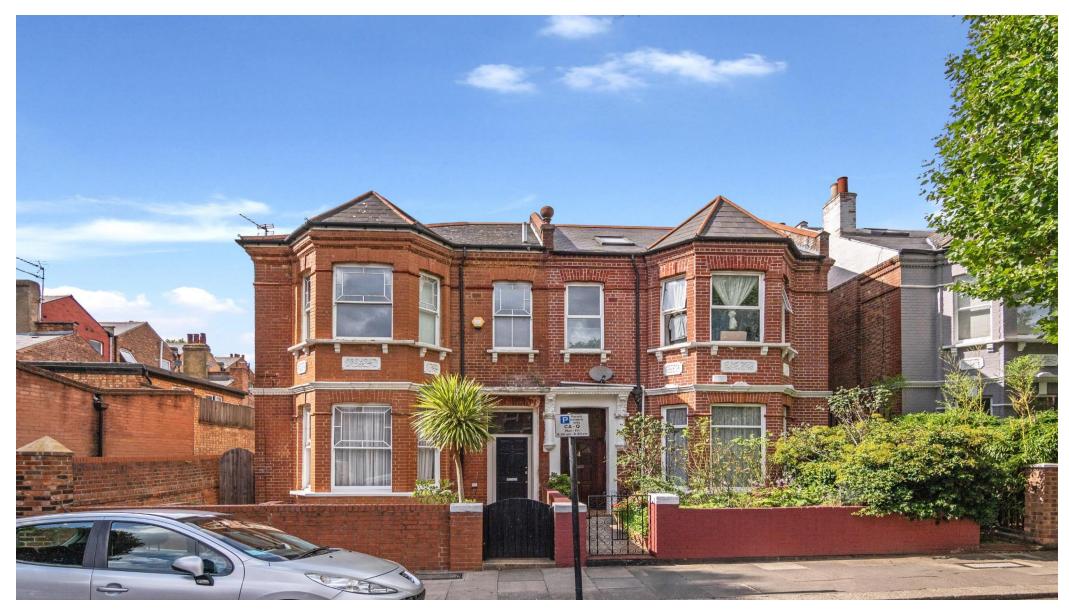

# A handsome first floor three bedroom period conversion with its own private garden.

Skardu Road, London, NW2

First floor • Reception/dining room • Kitchen • Three bedrooms • Bathroom • Guest cloakroom • Patio garden

#### About this property

A beautifully presented three bedroom home, with bright and spacious rooms, high ceilings and period detailing. This attractive apartment has a separate kitchen, three bedrooms, a family bathroom, a guest cloakroom and storage in the hallway. The property has a private garden which is currently paved.