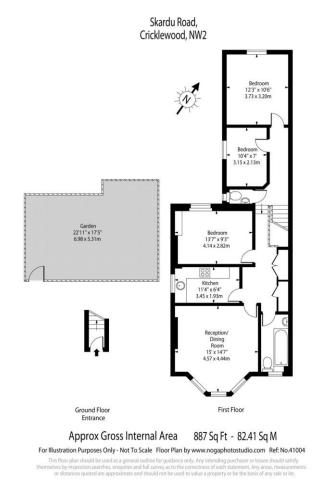

# A handsome first floor three bedroom period conversion with its own private garden.

Skardu Road, London, NW2

First floor • Reception/dining room • Kitchen • Three bedrooms • Bathroom • Guest cloakroom • Patio garden

#### About this property

A beautifully presented three bedroom home, with bright and spacious rooms, high ceilings and period detailing. This attractive apartment has a separate kitchen, three bedrooms, a family bathroom, a guest cloakroom and storage in the hallway. The property has a private garden which is currently paved.