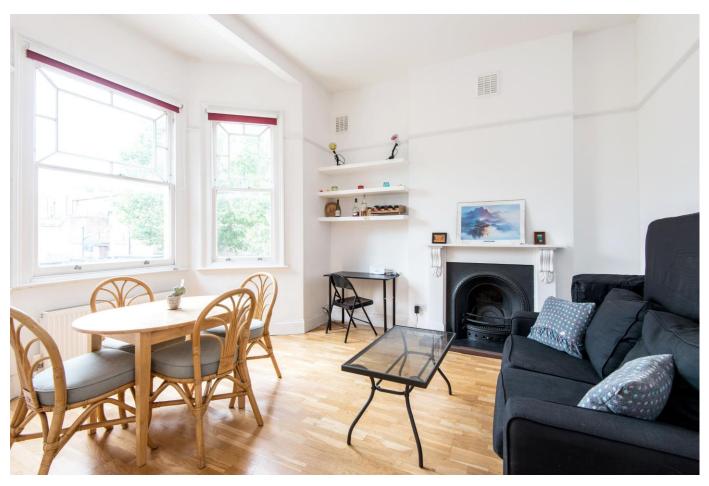

#### About this property

A beautifully presented three bedroom home, with bright and spacious rooms, high ceilings and period detailing. This attractive apartment has a separate kitchen, three bedrooms, a family bathroom, a guest cloakroom and storage in the hallway. The property has a private garden which is currently paved.