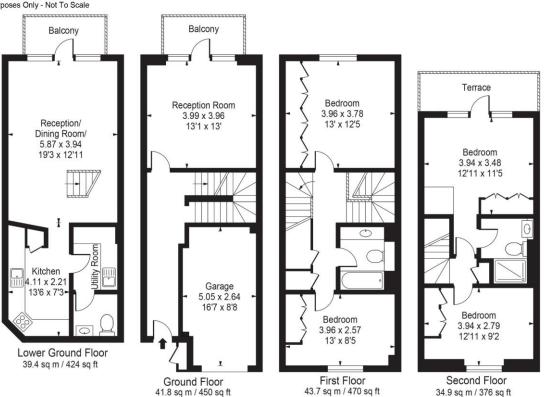

#### Rosemont Road

Gross Internal Area(Approx) House = 146.97 Sa m / 1582 Sa ft (Excluding Garage) Garage = 12.82 Sq m / 138 Sq ft

Total = 159.78 Sq m / 1720 Sq ft

For Illustration Purposes Only - Not To Scale