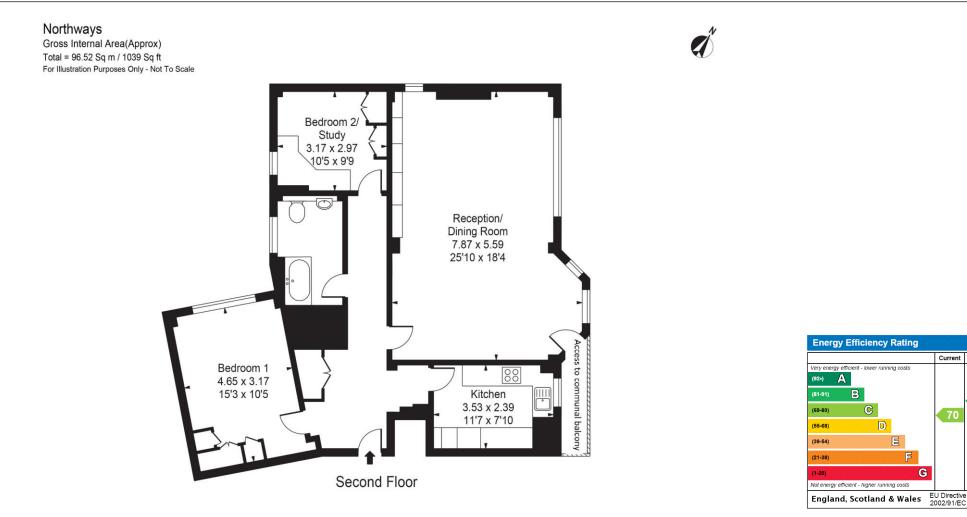

### About this property

Set on the second floor, this substantial mansion flat is very well-presented and is flooded with natural light throughout.

The property comprises a large reception room with dining area from which a communal balcony is accessible. There is a stylish kitchen, two bedrooms and a bathroom on the same floor.

Local Authority London Borough Of Camden

Energy Performance EPC Rating = C