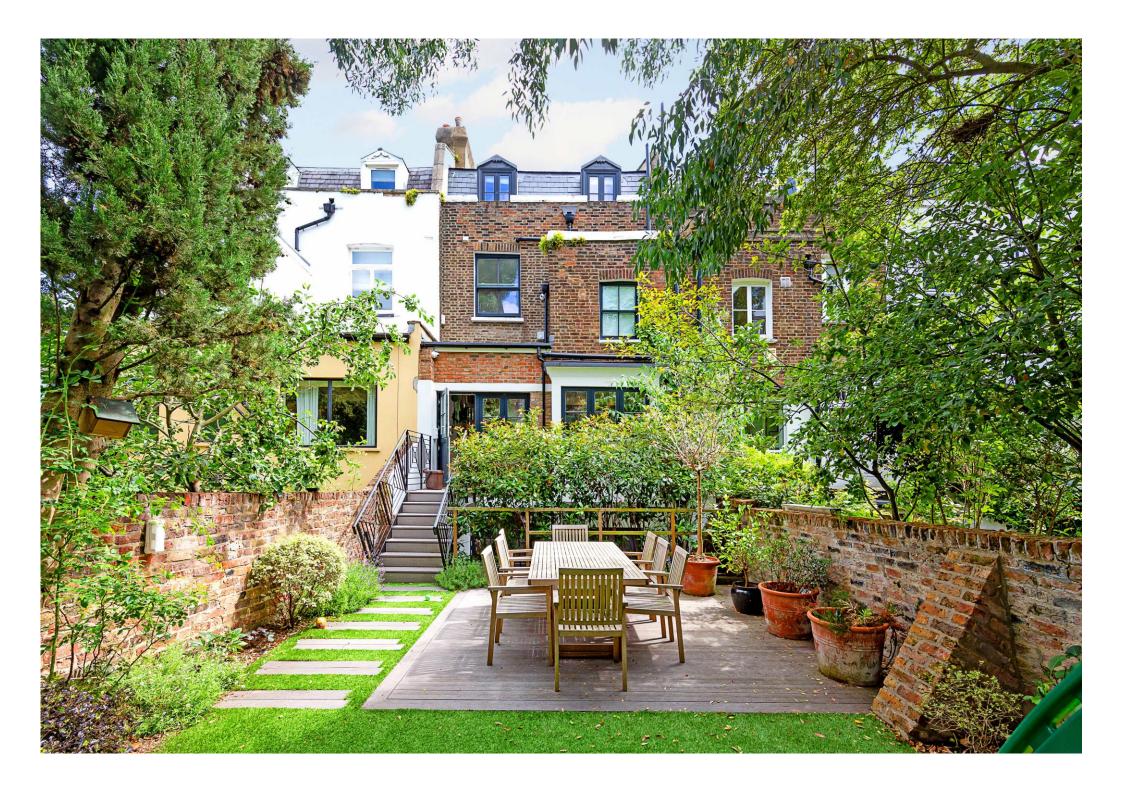

# **About this property**

This delightful family home has been finished to an exceptional standard.

The first floor features a bright open-plan kitchen with a dining area and reception room. There is also a guest cloakroom on this floor. The doors in the kitchen open on to the stairs leading down to the beautiful private garden which is perfect for entertaining guests.

The stunning accommodation is flooded with natural light and offers a generous amount of storage space throughout.

Viewings are highly recommended.