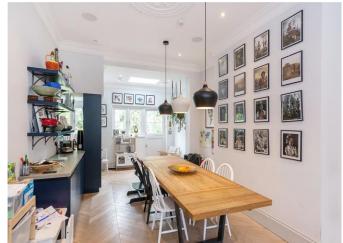

# **About this property**

This delightful family home has been finished to an exceptional standard.

The first floor features a bright open-plan kitchen with a dining area and reception room. There is also a guest cloakroom on this floor. The doors in the kitchen open on to the stairs leading down to the beautiful private garden which is perfect for entertaining guests.

The stunning accommodation is flooded with natural light and offers a generous amount of storage space throughout.

Viewings are highly recommended.