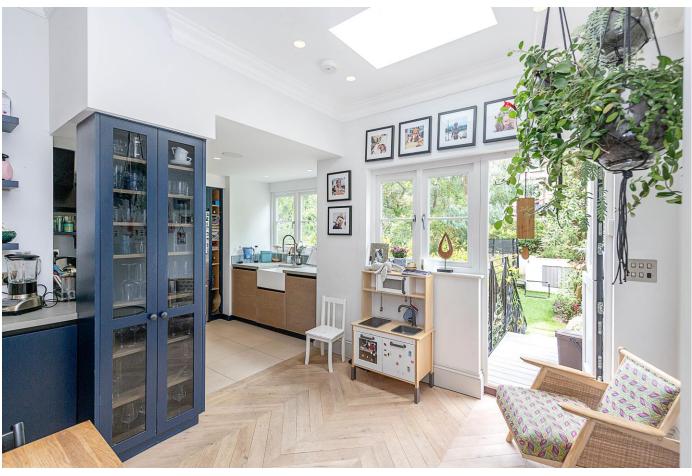

# **About this property**

This delightful family home has been finished to an exceptional standard.

The first floor features a bright open-plan kitchen with a dining area and reception room. There is also a guest cloakroom on this floor. The doors in the kitchen open on to the stairs leading down to the beautiful private garden which is perfect for entertaining guests.

The stunning accommodation is flooded with natural light and offers a generous amount of storage space throughout.

Viewings are highly recommended.