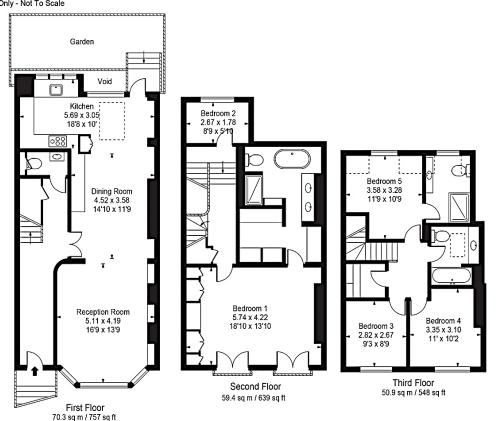

An impressive five bedroom maisonette arranged over three floors

Open-plan kitchen • Reception room • Dining room • Two principal bedroom suites (one with dressing room) • Three further bedrooms • Guest cloakroom • Private garden

# **About this property**

This delightful family home has been finished to an exceptional standard.

The first floor features a bright open-plan kitchen with a dining area and reception room. There is also a guest cloakroom on this floor. The doors in the kitchen open on to the stairs leading down to the beautiful private garden which is perfect for entertaining guests.

On the second floor, is the large principal bedroom with an adjoining dressing/shower room and a further double bedroom.

The third floor comprises another principal bedroom suite, two double bedrooms and a shower room.

## Upper Park Road

Gross Internal Area(Approx)

Total = 180.60 Sq m / 1944 Sq ft

For Illustration Purposes Only - Not To Scale

Important Notice Savills, its clients and any joint agents give notice that 1: They are not authorised to make or give any representations or warranties in relation to the property either here or elsewhere, either on their own behalf or on behalf of their client or otherwise. They assume no responsibility for any statement that may be made in these particulars. These particulars do not form part of any offer or contract and must not be relied upon as statements or representations of fact. 2: Any areas, measurements or distances are approximate. The text, photographs and plans are for guidance only and are not necessarily comprehensive. It should not be assumed that the property has all necessary planning, building regulation or other consents and Savills have not tested any services, equipment or facilities. Purchasers must satisfy themselves by inspection or otherwise. 20210106JESS