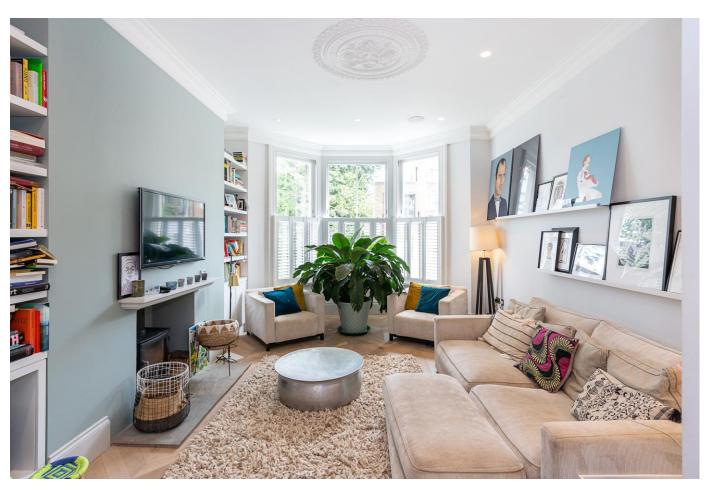

# **About this property**

This delightful family home has been finished to an exceptional standard.

The first floor features a bright open-plan kitchen with a dining area and reception room. There is also a guest cloakroom on this floor. The doors in the kitchen open on to the stairs leading down to the beautiful private garden which is perfect for entertaining guests.

The stunning accommodation is flooded with natural light and offers a generous amount of storage space throughout.

Viewings are highly recommended.