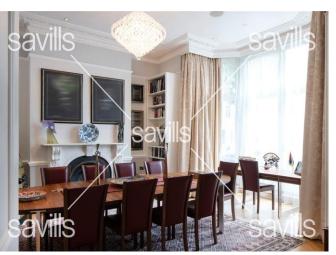

## About this property

Newly built behind the original Victorian façade (2008) and renovated to a high standard, this freehold home is available for sale. The house, which is semidetached, offers in excess of 5,200 square feet and generous and well organized accommodation. This fine home provides wonderful and elegant entertaining spaces, in particular on the raised ground floor with exceptional ceiling heights and volumes. The property also provides an excellent range of bedrooms, a large eat in kitchen which is fully equipped and a staff suite with a separate entrance. The basement floor offers a cinema / games room as well as a Wellness center including a steam shower, a massage / treatment room and a large Jacuzzi bath / hot tub, this entire floor is air conditioned.