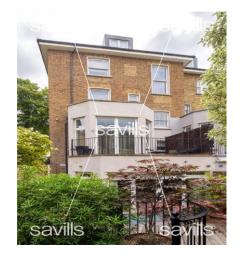

An exceptional semi-detached house offering in excess of 5,200 sq ft

Buckland Crescent, Belsize Park, London, NW3

£6,450,000 Freehold

4 en-suite bedrooms • Bedroom 5/dressing room • Bedroom 6/ staff room / study • 4 reception rooms • Private garden & balcony • Wellness Centre • Cinema / games room

## About this property

Newly built behind the original Victorian façade (2008) and renovated to a high standard, this freehold home is available for sale. The house, which is semidetached, offers in excess of 5,200 square feet and generous and well organized accommodation. This fine home provides wonderful and elegant entertaining spaces, in particular on the raised ground floor with exceptional ceiling heights and volumes. The property also provides an excellent range of bedrooms, a large eat in kitchen which is fully equipped and a staff suite with a separate entrance. The basement floor offers a cinema / games room as well as a Wellness center including a steam shower, a massage / treatment room and a large Jacuzzi bath / hot tub, this entire floor is air conditioned.