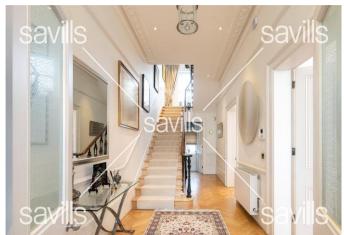

## About this property

Newly built behind the original Victorian façade (2008) and renovated to a high standard, this freehold home is available for sale. The house, which is semidetached, offers in excess of 5,200 square feet and generous and well organized accommodation. This fine home provides wonderful and elegant entertaining spaces, in particular on the raised ground floor with exceptional ceiling heights and volumes. The property also provides an excellent range of bedrooms, a large eat in kitchen which is fully equipped and a staff suite with a separate entrance. The basement floor offers a cinema / games room as well as a Wellness center including a steam shower, a massage / treatment room and a large Jacuzzi bath / hot tub, this entire floor is air conditioned.