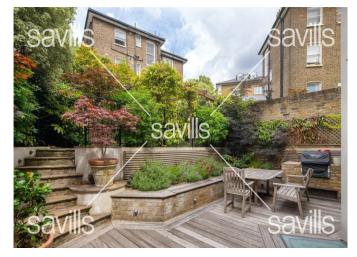

## About this property

Newly built behind the original Victorian façade (2008) and renovated to a high standard, this freehold home is available for sale. The house, which is semidetached, offers in excess of 5,200 square feet and generous and well organized accommodation. This fine home provides wonderful and elegant entertaining spaces, in particular on the raised ground floor with exceptional ceiling heights and volumes. The property also provides an excellent range of bedrooms, a large eat in kitchen which is fully equipped and a staff suite with a separate entrance. The basement floor offers a cinema / games room as well as a Wellness center including a steam shower, a massage / treatment room and a large Jacuzzi bath / hot tub, this entire floor is air conditioned.