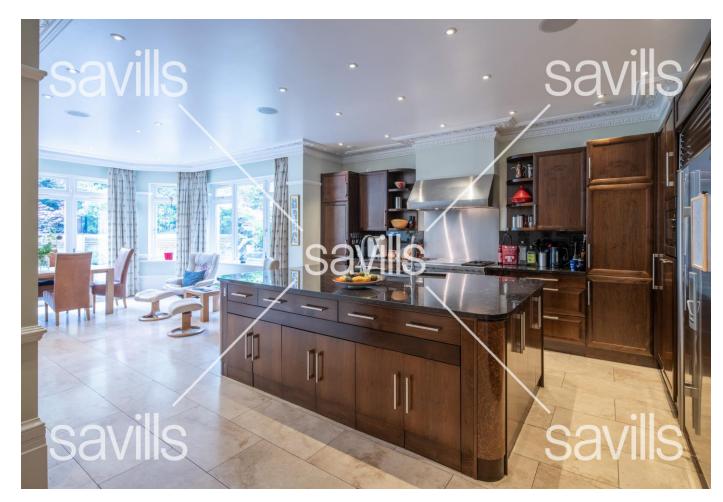

## About this property

Newly built behind the original Victorian façade (2008) and renovated to a high standard, this freehold home is available for sale. The house, which is semidetached, offers in excess of 5,200 square feet and generous and well organized accommodation. This fine home provides wonderful and elegant entertaining spaces, in particular on the raised ground floor with exceptional ceiling heights and volumes. The property also provides an excellent range of bedrooms, a large eat in kitchen which is fully equipped and a staff suite with a separate entrance. The basement floor offers a cinema / games room as well as a Wellness center including a steam shower, a massage / treatment room and a large Jacuzzi bath / hot tub, this entire floor is air conditioned.

Further features include hand carved marble fireplaces, high quality parquet flooring, a sumptuous kitchen, double glazed windows throughout, a Sonos digital music and entertainment system including ceiling speakers in the principle rooms wired via structured Cat 5e cabling and telephone system providing all rooms with SKY Digital, TV, DAB and FM radio, RAKO mood lighting, CCTV integrated into data systems, home security and safety with Banhams Total Solutions and Ophera Building Security entry video system.