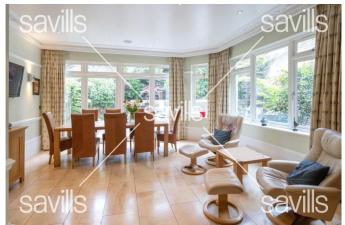

## About this property

Newly built behind the original Victorian façade (2008) and renovated to a high standard, this freehold home is available for sale. The house, which is semidetached, offers in excess of 5,200 square feet and generous and well organized accommodation. This fine home provides wonderful and elegant entertaining spaces, in particular on the raised ground floor with exceptional ceiling heights and volumes. The property also provides an excellent range of bedrooms, a large eat in kitchen which is fully equipped and a staff suite with a separate entrance. The basement floor offers a cinema / games room as well as a Wellness center including a steam shower, a massage / treatment room and a large Jacuzzi bath / hot tub, this entire floor is air conditioned.