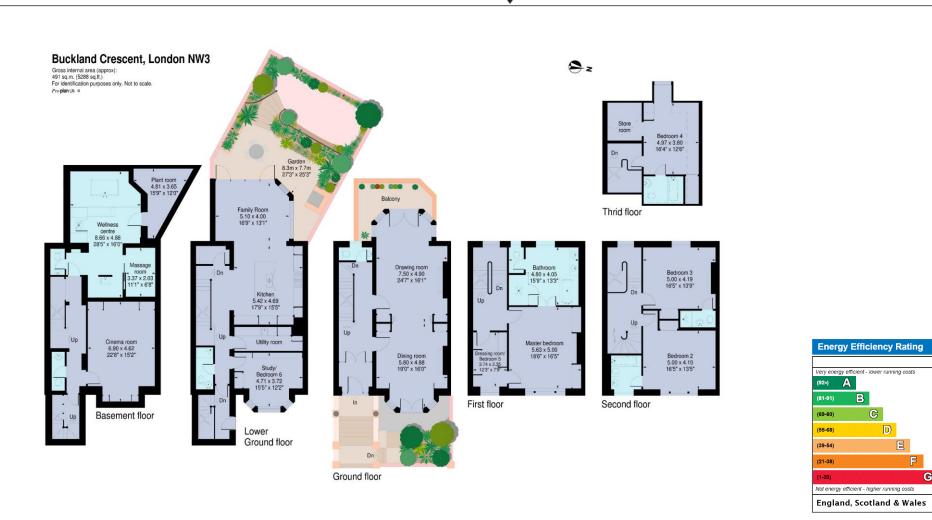

## Viewing

All viewings will be accompanied and are strictly by prior arrangement through Savills Hampstead Office. Telephone: +44 (0) 20 7472 5000.

Buckland Crescent, Belsize Park, London, NW3 Gross Internal Area 5288 sq ft, 491.3 m<sup>2</sup>