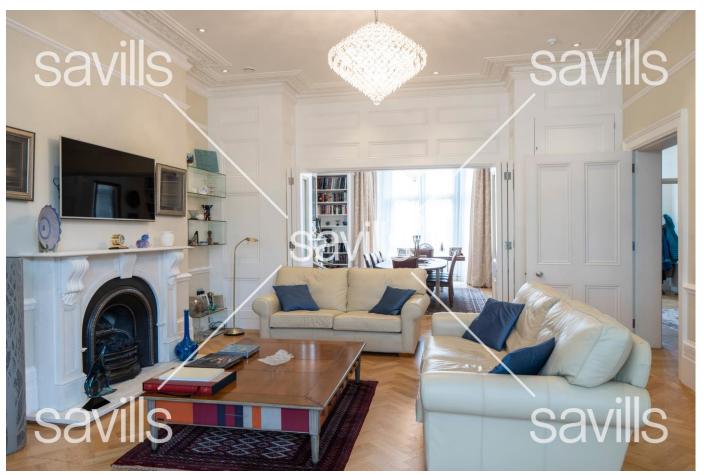

## About this property

Newly built behind the original Victorian façade (2008) and renovated to a high standard, this freehold home is available for sale. The house, which is semidetached, offers in excess of 5,200 square feet and generous and well organized accommodation. This fine home provides wonderful and elegant entertaining spaces, in particular on the raised ground floor with exceptional ceiling heights and volumes. The property also provides an excellent range of bedrooms, a large eat in kitchen which is fully equipped and a staff suite with a separate entrance. The basement floor offers a cinema / games room as well as a Wellness center including a steam shower, a massage / treatment room and a large Jacuzzi bath / hot tub, this entire floor is air conditioned.

Further features include hand carved marble fireplaces, high quality parquet flooring, a sumptuous kitchen, double glazed windows throughout, a Sonos digital music and entertainment system including ceiling speakers in the principle rooms wired via structured Cat 5e cabling and telephone system providing all rooms with SKY Digital, TV, DAB and FM radio, RAKO mood lighting, CCTV integrated into data systems, home security and safety with Banhams Total Solutions and Ophera Building Security entry video system.