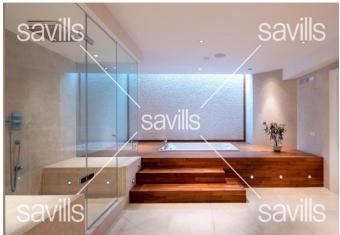

## About this property

Newly built behind the original Victorian façade (2008) and renovated to a high standard, this freehold home is available for sale. The house, which is semidetached, offers in excess of 5,200 square feet and generous and well organized accommodation. This fine home provides wonderful and elegant entertaining spaces, in particular on the raised ground floor with exceptional ceiling heights and volumes. The property also provides an excellent range of bedrooms, a large eat in kitchen which is fully equipped and a staff suite with a separate entrance. The basement floor offers a cinema / games room as well as a Wellness center including a steam shower, a massage / treatment room and a large Jacuzzi bath / hot tub, this entire floor is air conditioned.