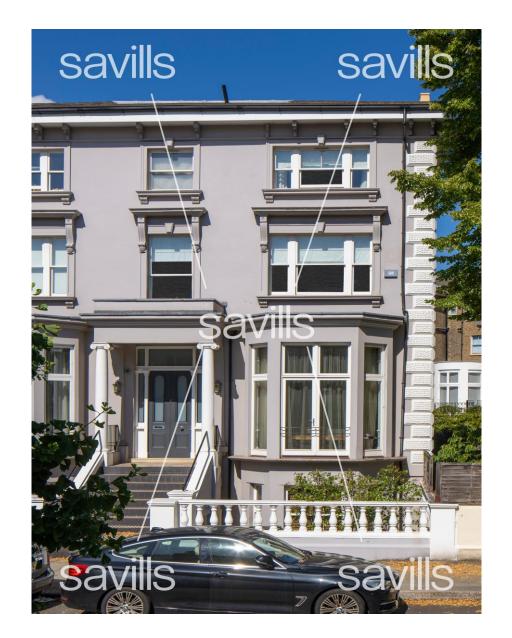

An exceptional semi-detached house offering in excess of 5,200 sq ft

Buckland Crescent, Belsize Park, London, NW3

£6,450,000 Freehold

4 en-suite bedrooms • Bedroom 5/dressing room • Bedroom 6/ staff room / study • 4 reception rooms • Private garden & balcony • Wellness Centre • Cinema / games room

## About this property

Newly built behind the original Victorian façade (2008) and renovated to a high standard, this freehold home is available for sale. The house, which is semidetached, offers in excess of 5,200 square feet and generous and well organized accommodation. This fine home provides wonderful and elegant entertaining spaces, in particular on the raised ground floor with exceptional ceiling heights and volumes. The property also provides an excellent range of bedrooms, a large eat in kitchen which is fully equipped and a staff suite with a separate entrance. The basement floor offers a cinema / games room as well as a Wellness center including a steam shower, a massage / treatment room and a large Jacuzzi bath / hot tub, this entire floor is air conditioned.

The property is conveniently situated between Belsize Village and Swiss Cottage.