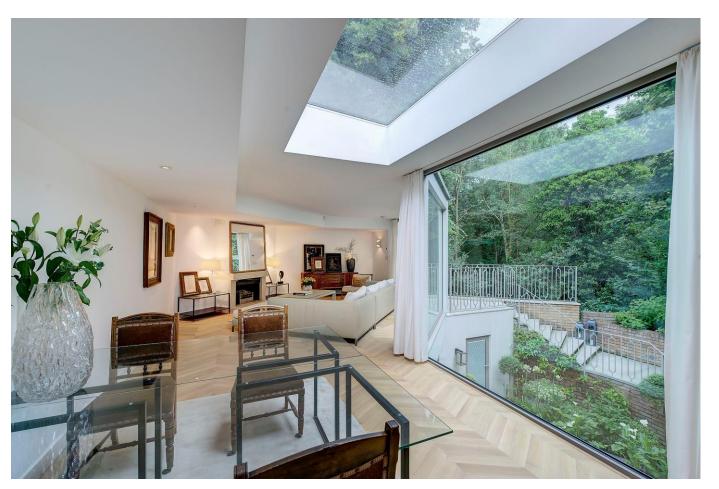

On entering the property, you are immediately struck by the drama of the raised elevation and floor-to-ceiling glass which truly brings the Heath directly into your evolving living area. The house is set over just two levels with a large completely secluded patio garden on the lower floor. There are two generous bedrooms which are beautifully accompanied by stylish bathrooms and plenty of open plan living. The kitchen is set back from the outstanding reception area, where there is free flowing space allowing for working from home, lounge and dining options.