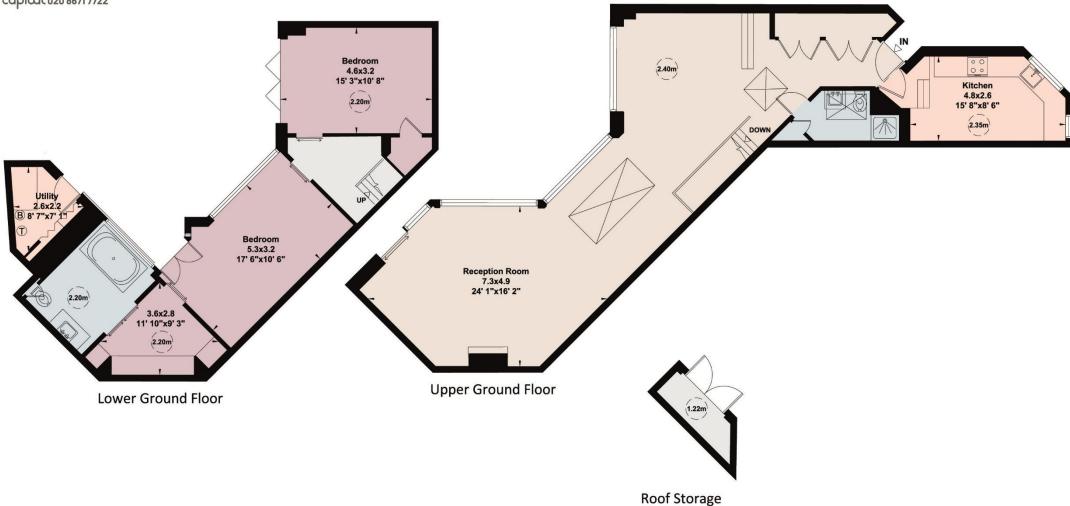

# Spaniards End, NW3

Gross internal area (approx.)
151 Sq m (1626 Sq ft) Including Roof Storage
144 Sq m (1553 Sq ft) Excluding Roof Storage
For identification only, Not to Scale

capital 020 8671 7722

Not to scale, for guidance only and must not be relied upon as a statement of fact. All measurements and areas are approximate only (and have been prepared in accordance with the current edition of the RICS Code of Measuring Practice).