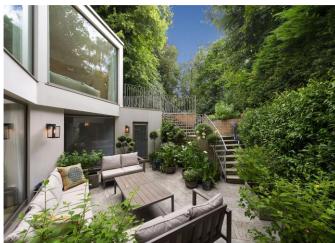

On entering the property, you are immediately struck by the drama of the raised elevation and floor-to-ceiling glass which truly brings the Heath directly into your evolving living area. The house is set over just two levels with a large completely secluded patio garden on the lower floor. There are two generous bedrooms which are beautifully accompanied by stylish bathrooms and plenty of open plan living. The kitchen is set back from the outstanding reception area, where there is free flowing space allowing for working from home, lounge and dining options.