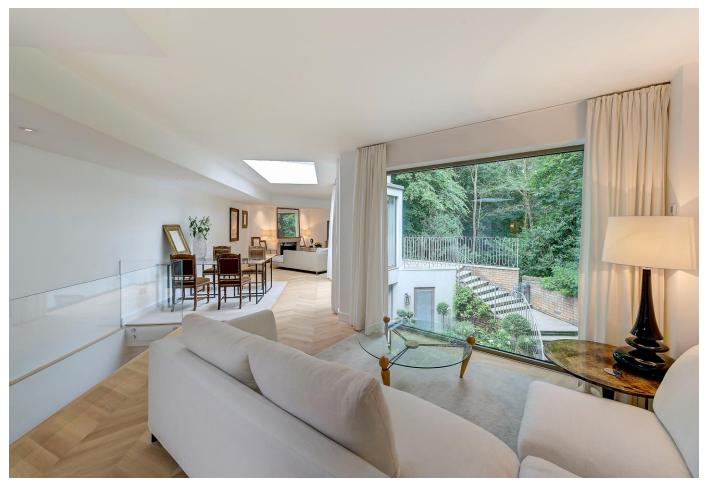

# About this property

Nestled on the edge of the Heath off Spaniards End, which is a private road offering ample parking for visitors, this exceptional freehold house is something to behold. There is a relatively unassuming approach to the house, with off- street parking for one car on the drive in front of the property.

On entering the property, you are immediately struck by the drama of the raised elevation and floor-to-ceiling glass which truly brings the Heath directly into your evolving living area. The house is set over just two levels with a large completely secluded patio garden on the lower floor. There are two generous bedrooms which are beautifully accompanied by stylish bathrooms and plenty of open plan living. The kitchen is set back from the outstanding reception area, where there is free flowing space allowing for working from home, lounge and dining options.