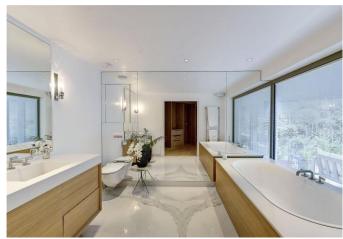

On entering the property, you are immediately struck by the drama of the raised elevation and floor-to-ceiling glass which truly brings the Heath directly into your evolving living area. The house is set over just two levels with a large completely secluded patio garden on the lower floor. There are two generous bedrooms which are beautifully accompanied by stylish bathrooms and plenty of open plan living. The kitchen is set back from the outstanding reception area, where there is free flowing space allowing for working from home, lounge and dining options.