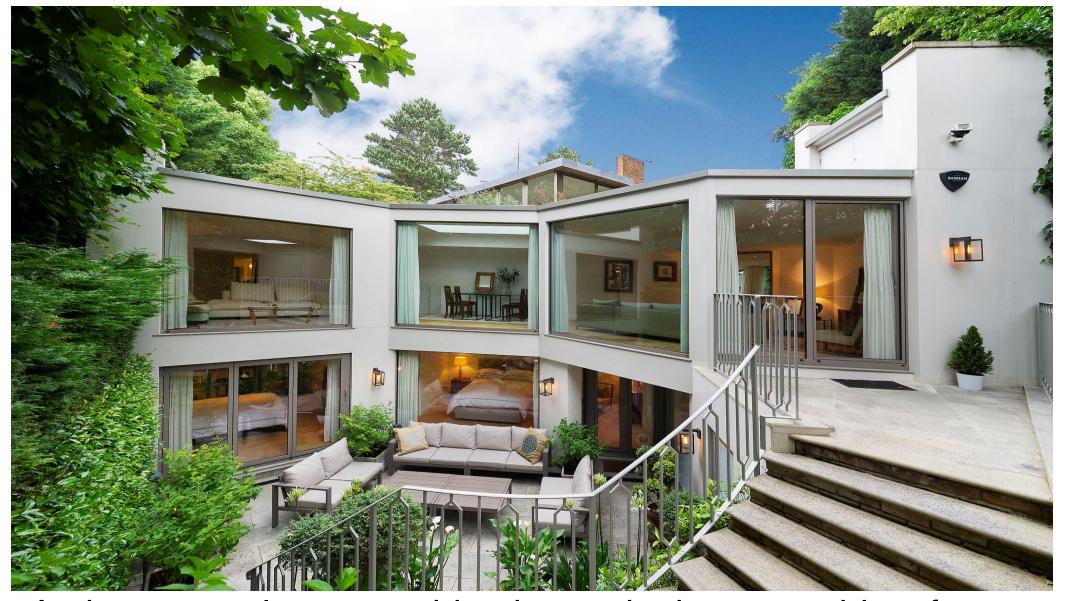

# About this property

Nestled on the edge of the Heath off Spaniards End, which is a private road offering ample parking for visitors, this exceptional freehold house is something to behold. There is a relatively unassuming approach to the house, with off- street parking for one car on the drive in front of the property.

On entering the property, you are immediately struck by the drama of the raised elevation and floor-to-ceiling glass which truly brings the Heath directly into your evolving living area. The house is set over just two levels with a large completely secluded patio garden on the lower floor. There are two generous bedrooms which are beautifully accompanied by stylish bathrooms and plenty of open plan living. The kitchen is set back from the outstanding reception area, where there is free flowing space allowing for working from home, lounge and dining options.