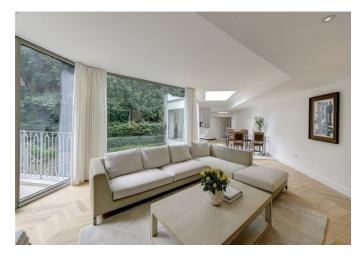

On entering the property, you are immediately struck by the drama of the raised elevation and floor-to-ceiling glass which truly brings the Heath directly into your evolving living area. The house is set over just two levels with a large completely secluded patio garden on the lower floor. There are two generous bedrooms which are beautifully accompanied by stylish bathrooms and plenty of open plan living. The kitchen is set back from the outstanding reception area, where there is free flowing space allowing for working from home, lounge and dining options.