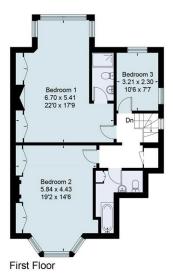

The first floor includes a master bedroom suite complete with generous wardrobe space, two further bedrooms, a bathroom and a guest cloakroom.