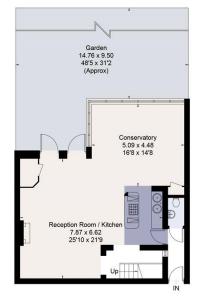

## **About this property**

Set back from the road in an elevated position is this exceptional lateral apartment which benefits from a charming garden to the rear.

The apartment is beautifully presented throughout and features a fully equipped contemporary kitchen and a bright and spacious open plan reception room/ conservatory with double doors opening out on to the garden allowing for the room to be bathed with natural light.

Approximate Area = 156.1 sq m / 1680 sq ft Including Limited Use Area (2.4 sq m / 26 sq ft) For identification only. Not to scale. © Fourwalls Group

Ground Floor

Surveyed and drawn in accordance with the International Property Measurement Standards (IPMS 2: Residential) fourwalls-group.com 245263