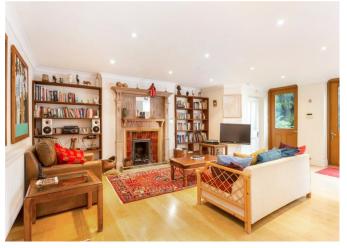

## **About this property**

Set back from the road in an elevated position is this exceptional lateral apartment which benefits from a charming garden to the rear.

The apartment is beautifully presented throughout and features a fully equipped contemporary kitchen and a bright and spacious open plan reception room/ conservatory with double doors opening out on to the garden allowing for the room to be bathed with natural light.