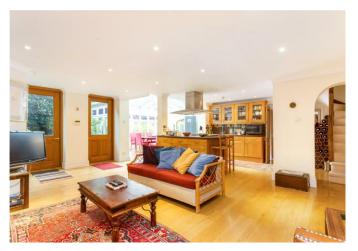

## **About this property**

Set back from the road in an elevated position is this exceptional lateral apartment which benefits from a charming garden to the rear.

The apartment is beautifully presented throughout and features a fully equipped contemporary kitchen and a bright and spacious open plan reception room/ conservatory with double doors opening out on to the garden allowing for the room to be bathed with natural light.