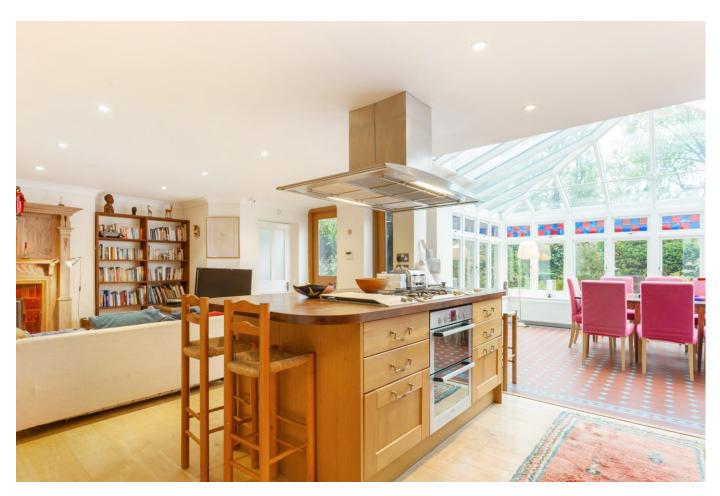

## **About this property**

Set back from the road in an elevated position is this exceptional lateral apartment which benefits from a charming garden to the rear.

The apartment is beautifully presented throughout and features a fully equipped contemporary kitchen and a bright and spacious open plan reception room/ conservatory with double doors opening out on to the garden allowing for the room to be bathed with natural light.