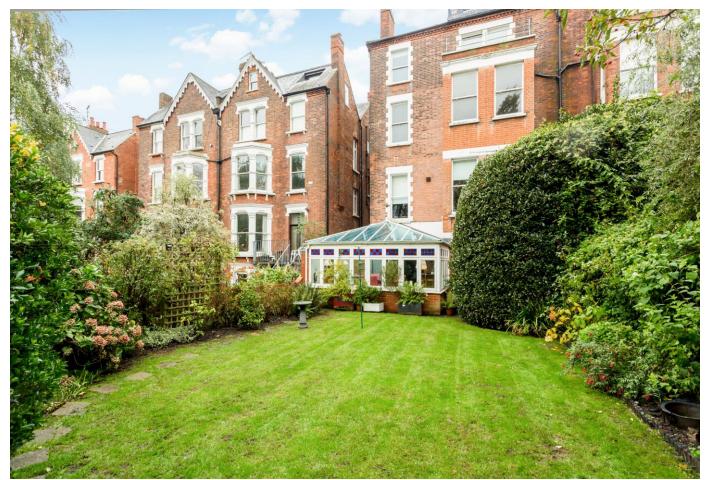

## **About this property**

Set back from the road in an elevated position is this exceptional lateral apartment which benefits from a charming garden to the rear.

The apartment is beautifully presented throughout and features a fully equipped contemporary kitchen and a bright and spacious open plan reception room/ conservatory with double doors opening out on to the garden allowing for the room to be bathed with natural light.

#### **Local Information**

For those unfamiliar with this part of Hampstead, Tanza Road is a picturesque residential street with direct access to the Heath. The garden gate of this property, in fact, opens directly onto the Hampstead Heath. Furthermore, located just a short stroll away are many well established independent local shops, cafes, restaurants, pubs, bookshops, an M&S supermarket, the open air Lido pool, etc. Hampstead Heath Overground station is very close by, plus there are Underground stations at Hampstead and Belsize Park within a few minutes' walk.