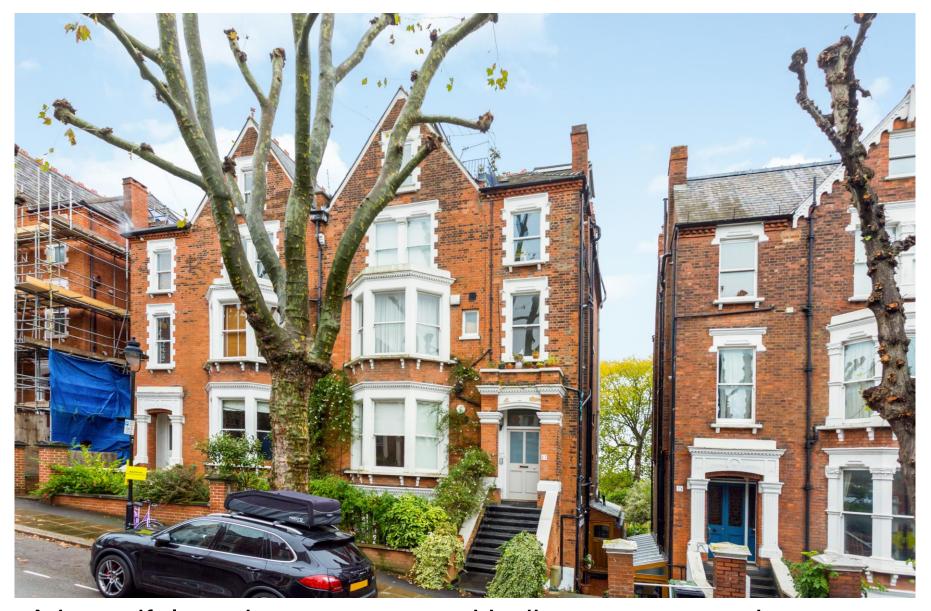

## **About this property**

Set back from the road in an elevated position is this exceptional lateral apartment which benefits from a charming garden to the rear.

The apartment is beautifully presented throughout and features a fully equipped contemporary kitchen and a bright and spacious open plan reception room/ conservatory with double doors opening out on to the garden allowing for the room to be bathed with natural light.

#### **Local Information**

For those unfamiliar with this part of Hampstead, Tanza Road is a picturesque residential street with direct access to the Heath. The garden gate of this property, in fact, opens directly onto the Hampstead Heath. Furthermore, located just a short stroll away are many well established independent local shops, cafes, restaurants, pubs, bookshops, an M&S supermarket, the open air Lido pool, etc. Hampstead Heath Overground station is very close by, plus there are Underground stations at Hampstead and Belsize Park within a few minutes' walk.