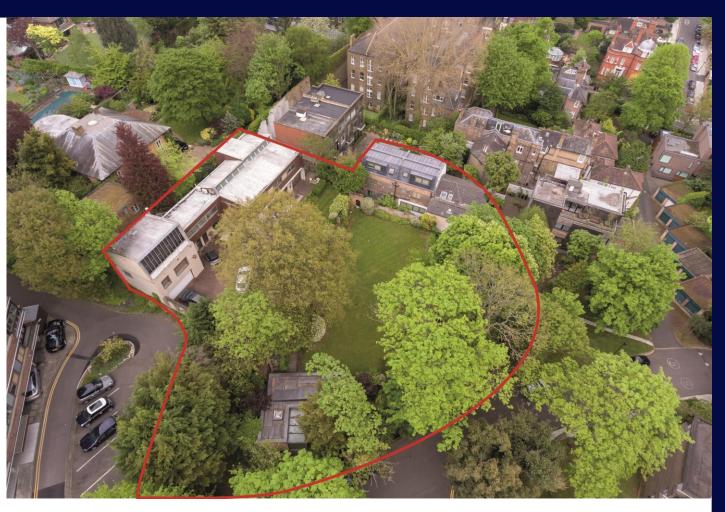

Tucked away in the secluded and private Oak Hill Park Estate, lies a collection of homes available for sale for the first time in 45 years.

On offer as a single lot, are a package of properties and garages on a plot of just over half an acre, located close to Hampstead Village in a totally secluded and tranquil setting,

Located to the south-east of the main house (4 & 4a Oak Hill Park) are 3 mews houses (no.s 1, 2 and 3 Oak Hill Park Mews) which were previously used by the vendor and family members, two of which currently enjoy access to the main garden and house through a separate gated entrance to the rear. The mews houses are accessed through Oak Hill Park Mews and each house has its own secure underground parking space and access to the Oak Hill Park Mews communal garden.

In addition, the plot is offered with 2 leasehold garages (40 years remaining on each), both of which abutt the plot and are within the Oak Hill Park Estate.

Oak Hill Park is discretely positioned off Frognal and set within beautiful landscaped communal grounds. The fashionable cafés and boutiques of Hampstead Village are a short walk away, with the open green spaces of Hampstead Heath also within easy reach. Hampstead Underground Station (Northern Line) is approximately 600 metres away.