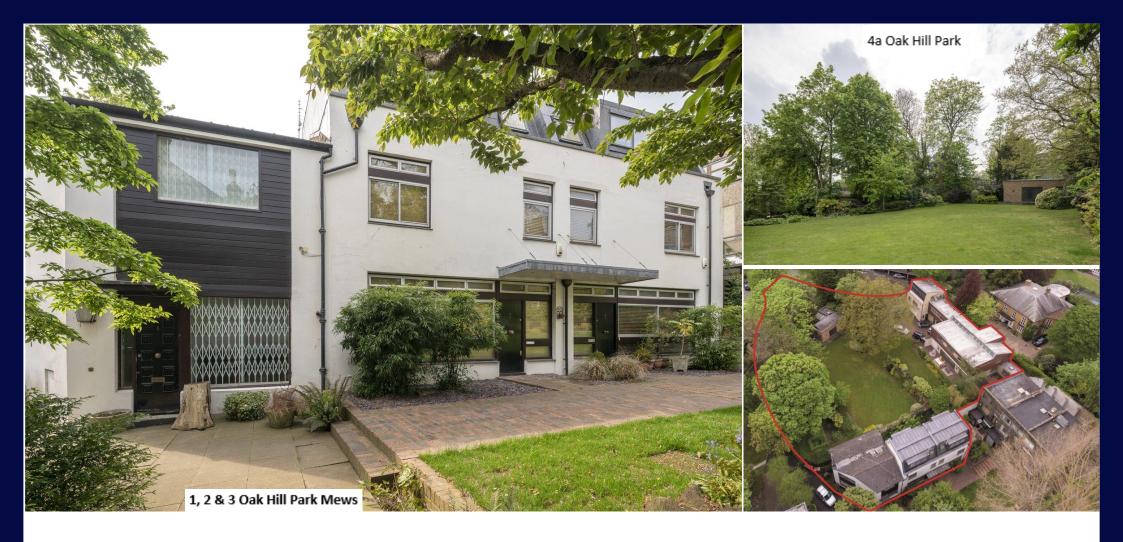

Tucked away in the secluded and private Oak Hill Park Estate, lies a collection of homes available for sale for the first time in 45 years.

On offer as a single lot, are a package of properties and garages on a plot of just over half an acre, located close to Hampstead Village in a totally secluded and tranquil setting,

Located to the south-east of the main house (4 & 4a Oak Hill Park) are 3 mews houses (no.s 1, 2 and 3 Oak Hill Park Mews) which were previously used by the vendor and family members, two of which currently enjoy access to the main garden and house through a separate gated entrance to the rear. The mews houses are accessed through Oak Hill Park Mews and each house has its own secure underground parking space and access to the Oak Hill Park Mews communal garden.

In addition, the plot is offered with 2 leasehold garages (40 years remaining on each), both of which abutt the plot and are within the Oak Hill Park Estate.

Oak Hill Park is discretely positioned off Frognal and set within beautiful landscaped communal grounds. The fashionable cafés and boutiques of Hampstead Village are a short walk away, with the open green spaces of Hampstead Heath also within easy reach. Hampstead Underground Station (Northern Line) is approximately 600 metres away.

## 4 Oak Hill Park

### 4a Oak Hill Park

## 3 Oak Hill Park Mews