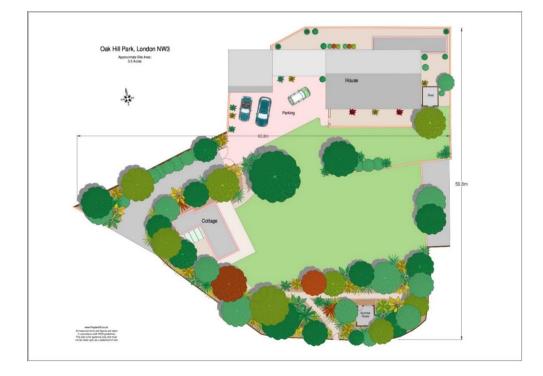

Tucked away in the secluded and private Oak Hill Park Estate, lies a collection of homes available for sale for the first time in 45 years.

On offer as a single lot, are a package of properties and garages on a plot of just over half an acre, located close to Hampstead Village in a totally secluded and tranquil setting,

In addition, the plot is offered with 2 leasehold garages (40 years remaining on each), both of which abutt the plot and are within the Oak Hill Park Estate.

Oak Hill Park is discretely positioned off Frognal and set within beautiful landscaped communal grounds. The fashionable cafés and boutiques of Hampstead Village are a short walk away, with the open green spaces of Hampstead Heath also within easy reach. Hampstead Underground Station (Northern Line) is approximately 600 metres away.