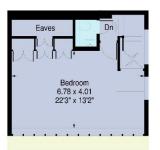

# **Price on Application**

Approximate Gross Internal Area: 4 Oak Hill Park - 472 sq m / 5,078 sq ft 4a Oak Hill Park - 46 sq m / 498 sq ft House 1 - 145.9 sq.m / 1,570 sq.ft House 2 - 79.9 sq.m / 860 sq.ft

Proplan Uk @

Second Floor