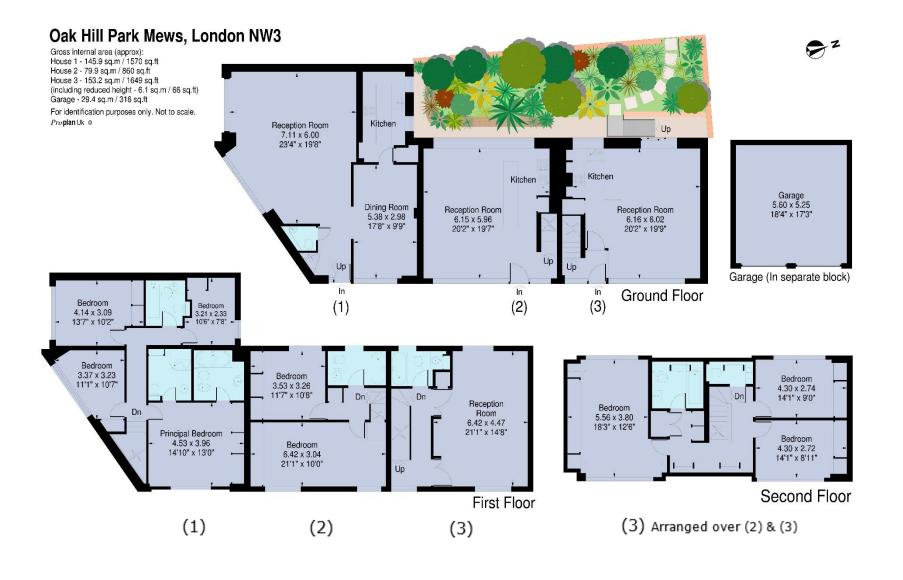

# **Price on Application**

Approximate Gross Internal Area: 4 Oak Hill Park - 472 sq m / 5,078 sq ft 4a Oak Hill Park - 46 sq m / 498 sq ft House 1 - 145.9 sq.m / 1,570 sq.ft House 2 - 79.9 sq.m / 860 sq.ft

House 3 - 153.2 sq.m / 1,649 sq.ft

(including reduced height - 6.1 sq.m / 66 sq.ft)

Garage - 29.4 sq.m / 316 sq.ft

EPCs= D, E, F

Council tax bands = No.4 (H), No.4A (B), No.1 Mews (H), No.2 Mews (G) & No.3 Mews (G)

Located to the south-east of the main house (4 & 4a Oak Hill Park) are 3 mews houses (no.s 1, 2 and 3 Oak Hill Park Mews) which were previously used by the vendor and family members, two of which currently enjoy access to the main garden and house through a separate gated entrance to the rear. The mews houses are accessed through Oak Hill Park Mews and each house has its own secure underground parking space and access to the Oak Hill Park Mews communal garden.

### 1 Oak Hill Park Mews

#### 2 Oak Hill Park Mews

## 3 Oak Hill Park Mews