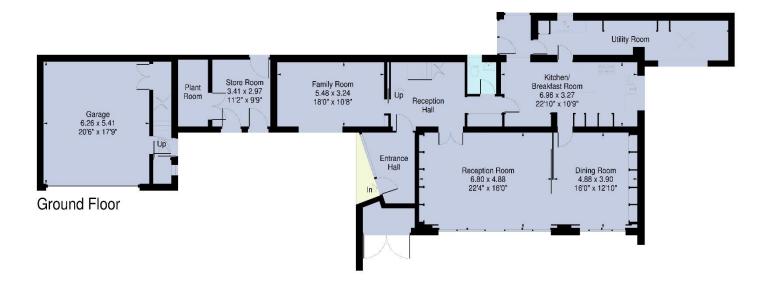

# Oak Hill Park, London NW3

Gross internal area (approx):
House - 471.8 sq.m / 5078 sq.ft (including plant room, garage and attached flat)
Cottage - 46.3 sq.m / 498 sq.ft

For identification purposes only. Not to scale.

Proplan Uk @

Second Floor