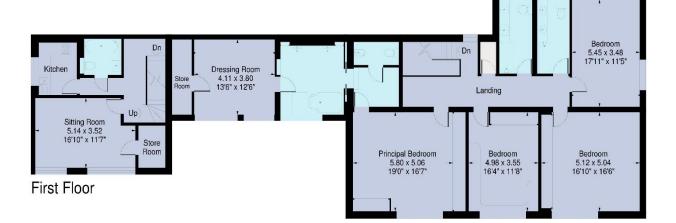

# **Price on Application**

Approximate Gross Internal Area: 4 Oak Hill Park - 472 sq m / 5,078 sq ft 4a Oak Hill Park - 46 sq m / 498 sq ft House 1 - 145.9 sq.m / 1,570 sq.ft House 2 - 79.9 sq.m / 860 sq.ft

# Oak Hill Park, London NW3

Gross internal area (approx):
House - 471.8 sq.m / 5078 sq.ft (including plant room, garage and attached flat)
Cottage - 46.3 sq.m / 498 sq.ft

For identification purposes only. Not to scale.