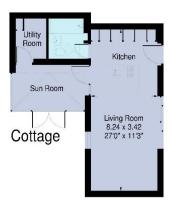

# **Price on Application**

Approximate Gross Internal Area: 4 Oak Hill Park - 472 sq m / 5,078 sq ft 4a Oak Hill Park - 46 sq m / 498 sq ft House 1 - 145.9 sq.m / 1,570 sq.ft House 2 - 79.9 sq.m / 860 sq.ft

# Oak Hill Park, London NW3

Gross internal area (approx):
House - 471.8 sq.m / 5078 sq.ft (including plant room, garage and attached flat)
Cottage - 46.3 sq.m / 498 sq.ft

For identification purposes only. Not to scale.