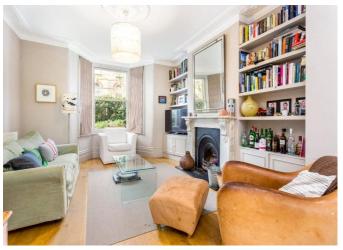

# About this property

This well-presented Victorian terraced home is set over 5 floors and benefits from a beautiful front and rear garden. The ground floor comprises an open-plan reception/dining room with period features and a kitchen leading out to the rear garden. The property consists of five bedrooms and two bathrooms altogether. There is ample amounts of storage space throughout the home between the cellar on the basement level, the shed and playhouse in the garden to the eaves storage on the top floor.