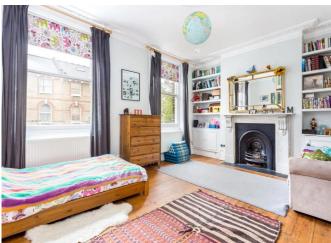

# About this property

This well-presented Victorian terraced home is set over 5 floors and benefits from a beautiful front and rear garden. The ground floor comprises an open-plan reception/dining room with period features and a kitchen leading out to the rear garden. The property consists of five bedrooms and two bathrooms altogether. There is ample amounts of storage space throughout the home between the cellar on the basement level, the shed and playhouse in the garden to the eaves storage on the top floor.