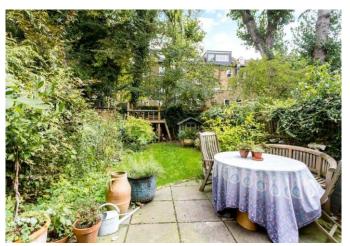

# About this property

This well-presented Victorian terraced home is set over 5 floors and benefits from a beautiful front and rear garden. The ground floor comprises an open-plan reception/dining room with period features and a kitchen leading out to the rear garden. The property consists of five bedrooms and two bathrooms altogether. There is ample amounts of storage space throughout the home between the cellar on the basement level, the shed and playhouse in the garden to the eaves storage on the top floor.