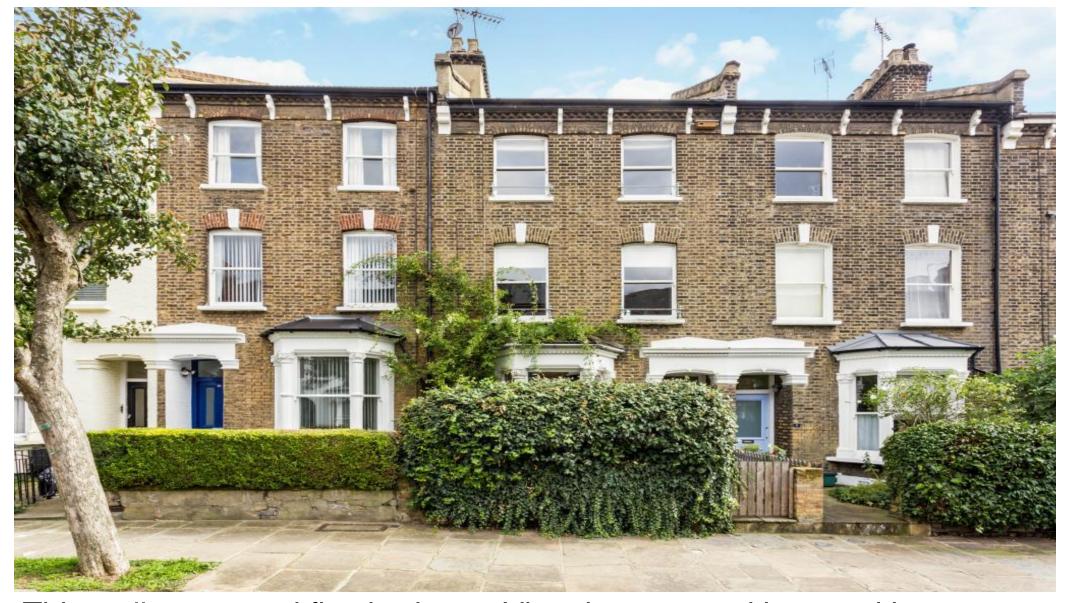

This well-presented five bedroom Victorian terraced home with a beautiful garden

Victorian build • Period features • Front & rear garden • Prestigious location • Close to local amenities & schools

# About this property

This well-presented Victorian terraced home is set over 5 floors and benefits from a beautiful front and rear garden. The ground floor comprises an open-plan reception/dining room with period features and a kitchen leading out to the rear garden. The property consists of five bedrooms and two bathrooms altogether. There is ample amounts of storage space throughout the home between the cellar on the basement level, the shed and playhouse in the garden to the eaves storage on the top floor.