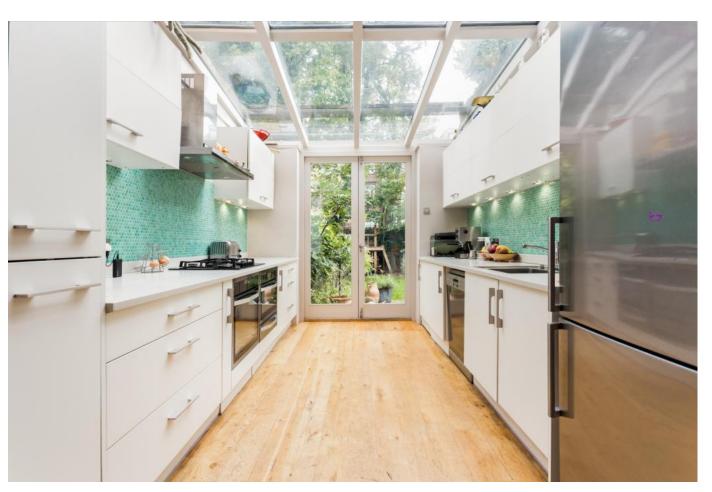

# About this property

This well-presented Victorian terraced home is set over 5 floors and benefits from a beautiful front and rear garden. The ground floor comprises an open-plan reception/dining room with period features and a kitchen leading out to the rear garden. The property consists of five bedrooms and two bathrooms altogether. There is ample amounts of storage space throughout the home between the cellar on the basement level, the shed and playhouse in the garden to the eaves storage on the top floor.