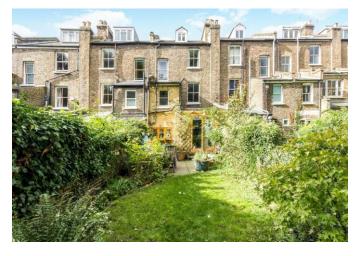

This well-presented five bedroom Victorian terraced home with a beautiful garden

Victorian build • Period features • Front & rear garden • Prestigious location • Close to local amenities & schools

# About this property

This well-presented Victorian terraced home is set over 5 floors and benefits from a beautiful front and rear garden. The ground floor comprises an open-plan reception/dining room with period features and a kitchen leading out to the rear garden. The property consists of five bedrooms and two bathrooms altogether. There is ample amounts of storage space throughout the home between the cellar on the basement level, the shed and playhouse in the garden to the eaves storage on the top floor.