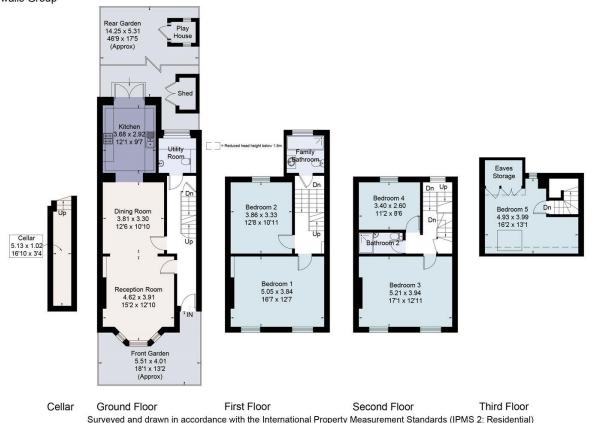

# About this property

This well-presented Victorian terraced home is set over 5 floors and benefits from a beautiful front and rear garden. The ground floor comprises an open-plan reception/dining room with period features and a kitchen leading out to the rear garden. The property consists of five bedrooms and two bathrooms altogether. There is ample amounts of storage space throughout the home between the cellar on the basement level, the shed and playhouse in the garden to the eaves storage on the top floor.

Approximate Area = 169.5 sg m / 1824 sg ft (Excluding Play House / Shed / Eaves Storage / Including Cellar) Including Limited Use Area (2.5 sg m / 27 sg ft) For identification only. Not to scale. © Fourwalls Group