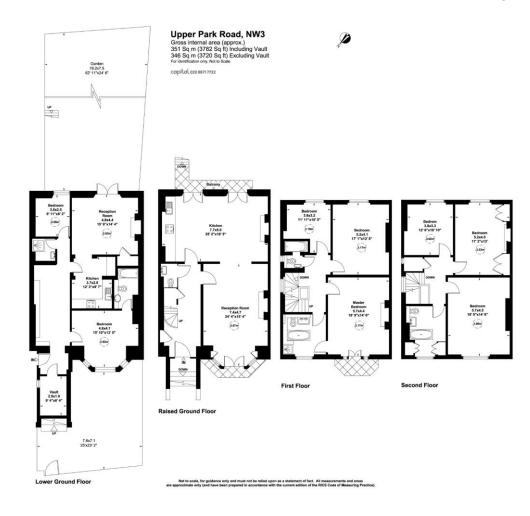

#### **Description**

An exceptional five bedroom Victorian villa superbly located on a sought after street close to excellent schools.

The well planned and elegant accommodation is arranged over four floors and is currently arranged on the ground floor as a open-plan reception room/kitchen, two bedrooms (one en suite) and a shower room. Furthermore, this house comprises a delightful landscaped private garden.

The first floor has a well-appointed open-plan reception room/kitchen and a guest cloakroom. There are two further bedrooms, master bedroom en suite and a family bathroom on the second floor. The third floor comprises three further double bedrooms and a further family bathroom.