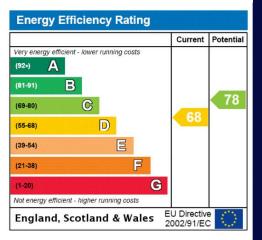

- EPC Rating = E
- Council Tax = G

## **Energy Performance**

A copy of the full Energy Performance Certificate is available on request.