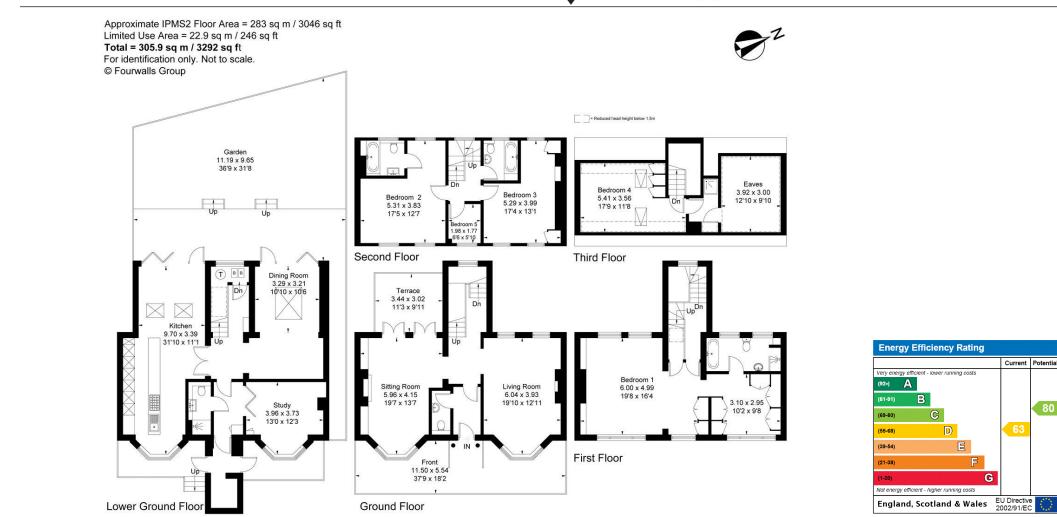

Arranged over five floors, the lower ground floor offers a light and airy kitchen with a clean and modern feel, a dining room perfect for entertaining guests in, a study and a shower room. The ground floor provides a sitting room, living room, guest cloakroom and a terrace.

The top 3 floors comprise the bedroom accommodation. The first floor shows off the master bedroom ensuite benefitting from a dressing room with ample wardrobe space. The second floor has two double bedrooms with en suite bathrooms and a single bedroom. The third floor comprises a further bedroom with plenty of storage space and a shower room.

Tenure Freehold

Local Authority London Borough Of Camden

Energy Performance EPC Rating = D