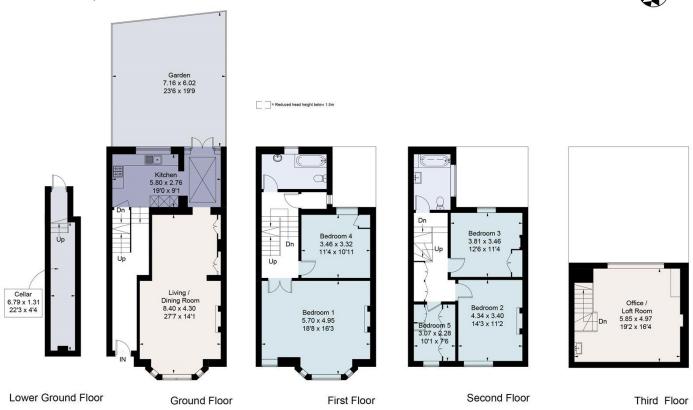

Approximate Area = 213 sq m / 2350 sq ft Including Limited Use Area (5 sq m / 54 sq ft) For identification only. Not to scale. © Fourwalls Group

Surveyed and drawn in accordance with the International Property Measurement Standards (IPMS 2: Residential) fourwalls-group.com 238459