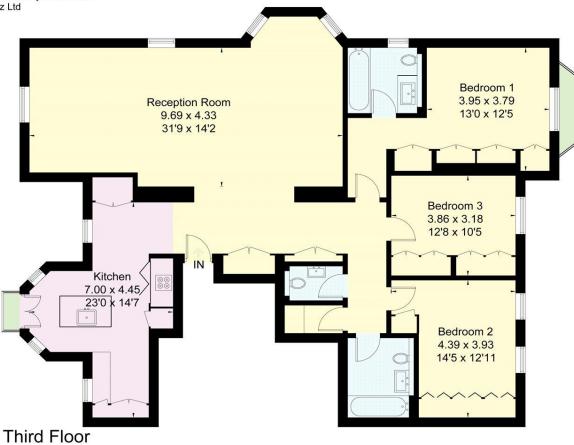

### Viewing

Strictly by appointment with Savills.

Hampstead, NW3
Gross Internal Area (approx) = 150 sq m / 1615 sq ft
For identification only. Not to scale.
© Floorplanz Ltd