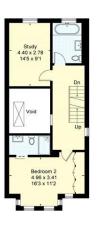

#### Description

Along Winchester Place this newly built house would be a perfect family home which benefits from both a spacious garden and offstreet parking.

The property is arranged over 4 floors. The lower ground floor features an open-plan reception room, 1 bedroom, 1 bathroom and a plant room.

On the ground floor there is a further reception room with a kitchen which looks out onto the garden. The first floor features a further bedroom with an en suite, a study and a family bathroom.

The top floor of this property has a further 2 bedrooms, one of which has a balcony looking out onto the beautiful Winchester Place.

### Winchester Place, N6

Ground Floor

First Floor

Hampstead

James Diaper jdiaper@savills.com +44 (0) 20 7472 5000

savills.co.uk

Important notice: Savills, their clients and any joint agents give notice that: 1: They are not authorised to make or give any representations or warranties in relation to the property either here or elsewhere, either on their own behalf or on behalf of their client or otherwise. They assume no responsibility for any statement that may be made in these particulars. These particulars do not form part of any offer or contract and must not be relied upon as statements or representations of fact. 2: Any areas, measurements or distances are approximate. The text, photographs and plans are for guidance only and are not necessarily comprehensive. It should not be assumed that the property has all necessary planning, building regulation or other consents and Savills have not tested any services, equipment or facilities. Purchasers must satisfy themselves by inspection or otherwise. 20181022SHUT