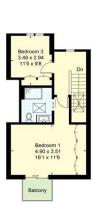

On the ground floor there is a further reception room with a kitchen which looks out onto the garden. The first floor features a further bedroom with an en suite, a study and a family bathroom.

The top floor of this property has a further 2 bedrooms, one of which has a balcony looking out onto the beautiful Winchester Place.

### Winchester Place, N6

Ground Floor

First Floor

Hampstead

James Diaper jdiaper@savills.com +44 (0) 20 7472 5000

savills.co.uk

Important notice: Savills, their clients and any joint agents give notice that: 1: They are not authorised to make or give any representations or warranties in relation to the property either here or elsewhere, either on their own behalf or on behalf of their client or otherwise. They assume no responsibility for any statement that may be made in these particulars. These particulars do not form part of any offer or contract and must not be relied upon as statements or representations of fact. 2: Any areas, measurements or distances are approximate. The text, photographs and plans are for guidance only and are not necessarily comprehensive. It should not be assumed that the property has all necessary planning, building regulation or other consents and Savills have not tested any services, equipment or facilities. Purchasers must satisfy themselves by inspection or otherwise. 20181022SHUT