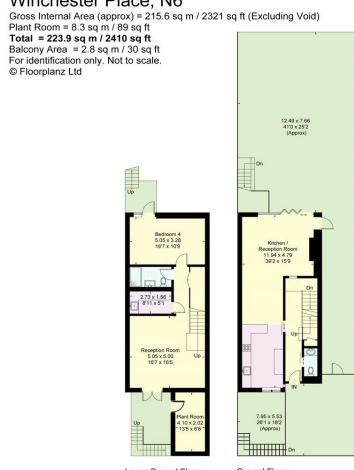

#### Description

Along Winchester Place this newly built house would be a perfect family home which benefits from both a spacious garden and offstreet parking.

The property is arranged over 4 floors. The lower ground floor features an open-plan reception room, 1 bedroom, 1 bathroom and a plant room.

On the ground floor there is a further reception room with a kitchen which looks out onto the garden. The first floor features a further bedroom with an en suite, a study and a family bathroom.

The top floor of this property has a further 2 bedrooms, one of which has a balcony looking out onto the beautiful Winchester Place.

### Winchester Place, N6

Ground Floor

First Floor

Hampstead

James Diaper jdiaper@savills.com +44 (0) 20 7472 5000

savills.co.uk

Important notice: Savills, their clients and any joint agents give notice that: 1: They are not authorised to make or give any representations or warranties in relation to the property either here or elsewhere, either on their own behalf or on behalf of their client or otherwise. They assume no responsibility for any statement that may be made in these particulars. These particulars do not form part of any offer or contract and must not be relied upon as statements or representations of fact. 2: Any areas, measurements or distances are approximate. The text, photographs and plans are for guidance only and are not necessarily comprehensive. It should not be assumed that the property has all necessary planning, building regulation or other consents and Savills have not tested any services, equipment or facilities. Purchasers must satisfy themselves by inspection or otherwise. 20181022SHUT