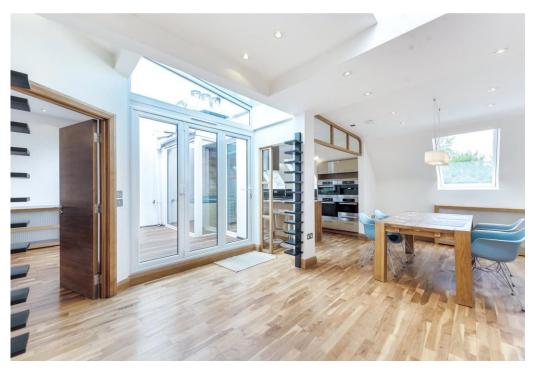

## **About this property**

The apartment which has recently been renovated to an exceptional standard throughout, features a bright open plan dining room complete with a bespoke Alno kitchen with integrated Miele and Gaggenau appliances and bi-folding doors leading out onto the terrace. There is also a reception room, separate utility room and guest cloakroom.