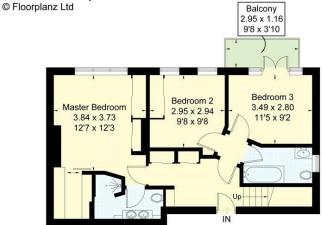

Bedroom accommodation includes a principal bedroom suite complete with a walk in wardrobe and a luxurious bathroom with underfloor heating and heated mirrors. There are three further bedrooms, one of which could be used as a second reception room and one with double doors leading out onto a private balcony. There is also a family bathroom with underfloor heating and a Jacuzzi style bath.

### Canfield Gardens, South Hampstead, NW6

Gross Internal Area (approx) = 150.9 sq m / 1624 sq ft (Excluding Void) Eaves Storage = 10.9 sq m / 117 sq ft

Total = 161.8 sq m / 1741 sq ft

Balcony & Terrace Areas = 8.8 sg m / 95 sg ft

For identification only. Not to scale.

Second Floor

= Reduced headroom below 1.5m / 5'0

Third Floor

Important Notice Savills, its clients and any joint agents give notice that 1: They are not authorised to make or give any representations or warranties in relation to the property either here or elsewhere, either on their own behalf or on behalf of their client or otherwise. They assume no responsibility for any statement that may be made in these particulars. These particulars do not form part of any offer or contract and must not be relied upon as statements or representations of fact, 2: Any areas, measurements or distances are approximate. The text, photographs and plans are for guidance only and are not necessarily comprehensive. It should not be assumed that the property has all necessary planning, building regulation or other consents and Savills have not tested any services, equipment or facilities. Purchasers must satisfy themselves by inspection or otherwise. 20210910AYPT