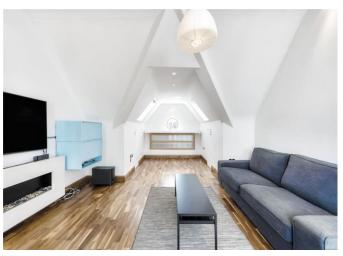

## **About this property**

The apartment which has recently been renovated to an exceptional standard throughout, features a bright open plan dining room complete with a bespoke Alno kitchen with integrated Miele and Gaggenau appliances and bi-folding doors leading out onto the terrace. There is also a reception room, separate utility room and guest cloakroom.

Bedroom accommodation includes a principal bedroom suite complete with a walk in wardrobe and a luxurious bathroom with underfloor heating and heated mirrors. There are three further bedrooms, one of which could be used as a second reception room and one with double doors leading out onto a private balcony. There is also a family bathroom with underfloor heating and a Jacuzzi style bath.