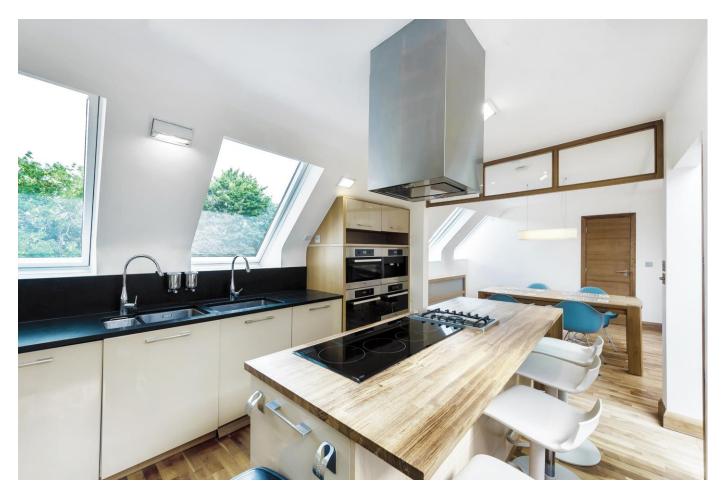

## **About this property**

The apartment which has recently been renovated to an exceptional standard throughout, features a bright open plan dining room complete with a bespoke Alno kitchen with integrated Miele and Gaggenau appliances and bi-folding doors leading out onto the terrace. There is also a reception room, separate utility room and guest cloakroom.