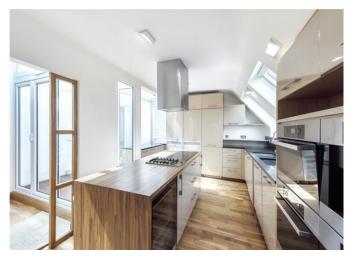

## **About this property**

The apartment which has recently been renovated to an exceptional standard throughout, features a bright open plan dining room complete with a bespoke Alno kitchen with integrated Miele and Gaggenau appliances and bi-folding doors leading out onto the terrace. There is also a reception room, separate utility room and guest cloakroom.