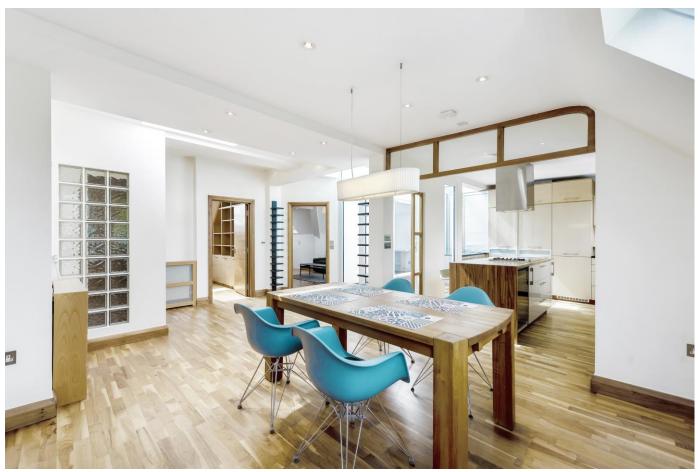

## **About this property**

The apartment which has recently been renovated to an exceptional standard throughout, features a bright open plan dining room complete with a bespoke Alno kitchen with integrated Miele and Gaggenau appliances and bi-folding doors leading out onto the terrace. There is also a reception room, separate utility room and guest cloakroom.