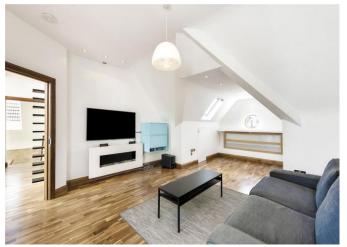

## **About this property**

The apartment which has recently been renovated to an exceptional standard throughout, features a bright open plan dining room complete with a bespoke Alno kitchen with integrated Miele and Gaggenau appliances and bi-folding doors leading out onto the terrace. There is also a reception room, separate utility room and guest cloakroom.

Bedroom accommodation includes a principal bedroom suite complete with a walk in wardrobe and a luxurious bathroom with underfloor heating and heated mirrors. There are three further bedrooms, one of which could be used as a second reception room and one with double doors leading out onto a private balcony. There is also a family bathroom with underfloor heating and a Jacuzzi style bath.