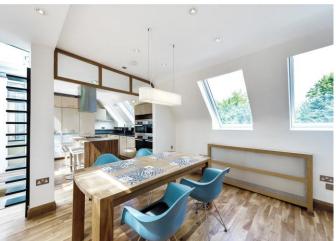

## **About this property**

The apartment which has recently been renovated to an exceptional standard throughout, features a bright open plan dining room complete with a bespoke Alno kitchen with integrated Miele and Gaggenau appliances and bi-folding doors leading out onto the terrace. There is also a reception room, separate utility room and guest cloakroom.