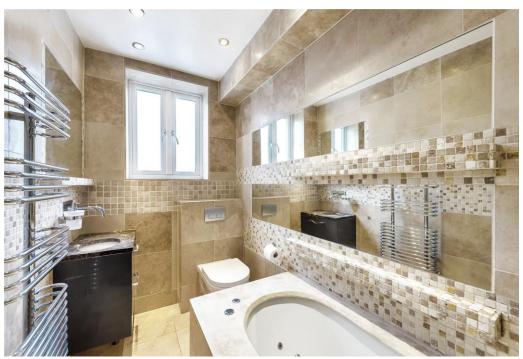

Bedroom accommodation includes a principal bedroom suite complete with a walk in wardrobe and a luxurious bathroom with underfloor heating and heated mirrors. There are three further bedrooms, one of which could be used as a second reception room and one with double doors leading out onto a private balcony. There is also a family bathroom with underfloor heating and a Jacuzzi style bath.