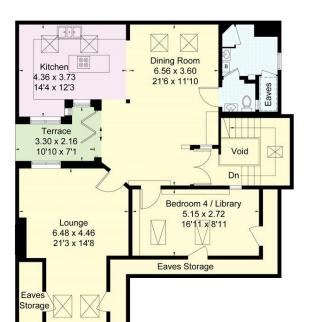

## **About this property**

The apartment which has recently been renovated to an exceptional standard throughout, features a bright open plan dining room complete with a bespoke Alno kitchen with integrated Miele and Gaggenau appliances and bi-folding doors leading out onto the terrace. There is also a reception room, separate utility room and guest cloakroom.

### Canfield Gardens, South Hampstead, NW6

Gross Internal Area (approx) = 150.9 sq m / 1624 sq ft (Excluding Void) Eaves Storage = 10.9 sq m / 117 sq ft

Total = 161.8 sq m / 1741 sq ft

Balcony & Terrace Areas = 8.8 sg m / 95 sg ft

For identification only. Not to scale.

Second Floor

= Reduced headroom below 1.5m / 5'0

Third Floor

Important Notice Savills, its clients and any joint agents give notice that 1: They are not authorised to make or give any representations or warranties in relation to the property either here or elsewhere, either on their own behalf or on behalf of their client or otherwise. They assume no responsibility for any statement that may be made in these particulars. These particulars do not form part of any offer or contract and must not be relied upon as statements or representations of fact, 2: Any areas, measurements or distances are approximate. The text, photographs and plans are for guidance only and are not necessarily comprehensive. It should not be assumed that the property has all necessary planning, building regulation or other consents and Savills have not tested any services, equipment or facilities. Purchasers must satisfy themselves by inspection or otherwise. 20210910AYPT