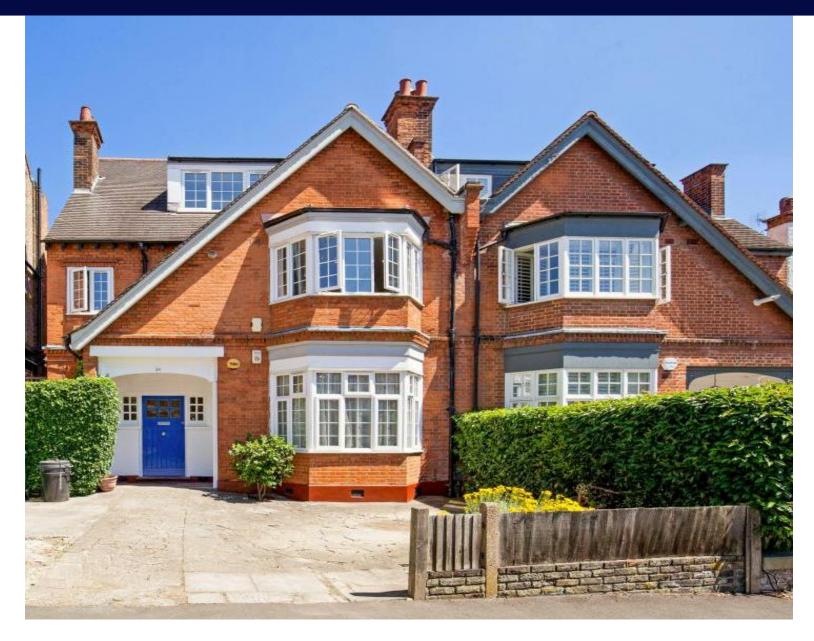

#### Description

This large semi-detached period house provides an exciting opportunity to remodel and refurbish with the potential of creating a fantastic family home.

Currently set up as three separate living spaces, arranged over four floors the property benefits from high ceilings, period features and lots of light. It is additionally enhanced by driveway parking and a charming rear garden as well as a terrace on the first floor, both offering exceptional outdoor entertaining space.