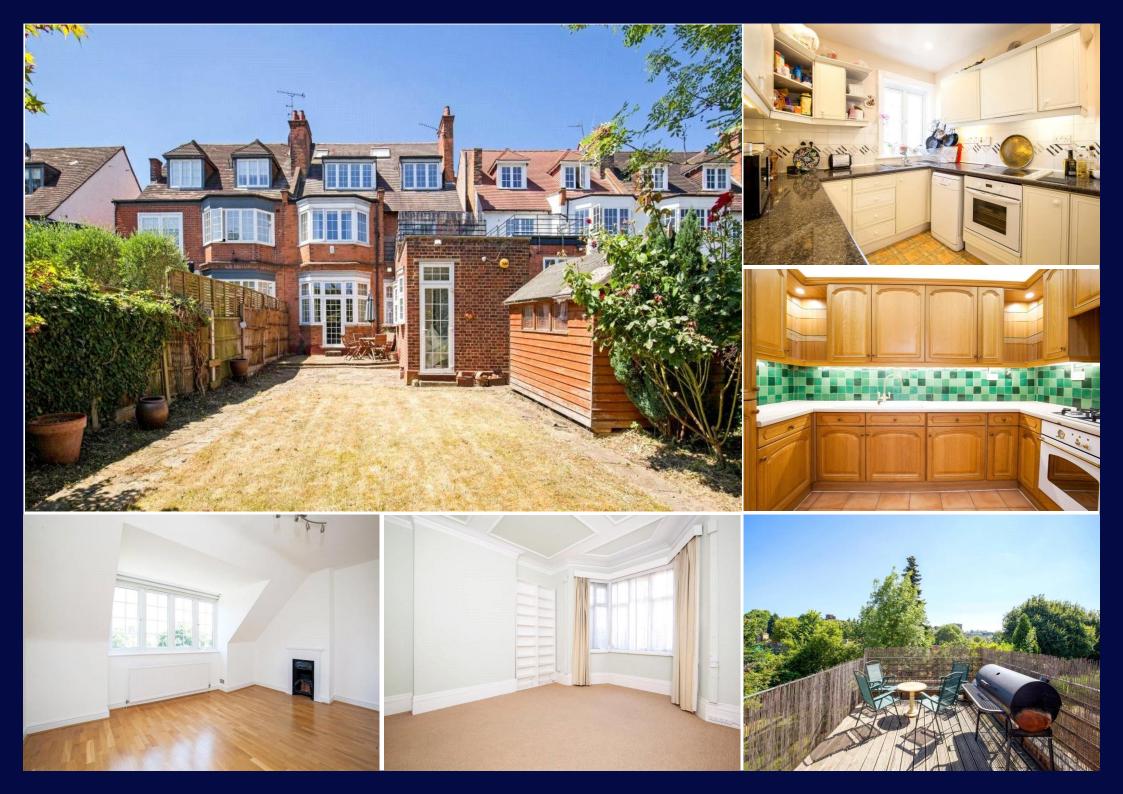

#### Description

This large semi-detached period house provides an exciting opportunity to remodel and refurbish with the potential of creating a fantastic family home.

Currently set up as three separate living spaces, arranged over four floors the property benefits from high ceilings, period features and lots of light. It is additionally enhanced by driveway parking and a charming rear garden as well as a terrace on the first floor, both offering exceptional outdoor entertaining space.

#### Location

Situated on a prime residential tree lined street in West Hampstead, this apartment is conveniently located for the array of fashionable shops, cafes and restaurants that both West End Lane and Finchley Road have to offer.