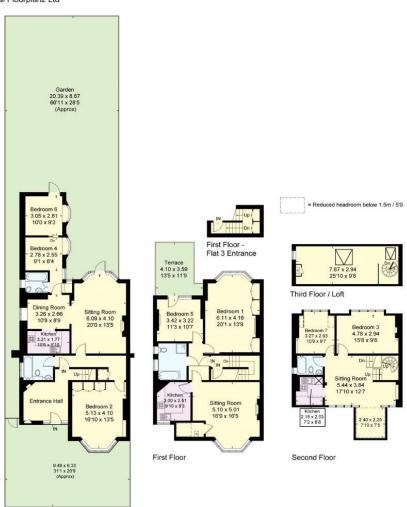

#### **FLOORPLAN**

#### Gross internal area: 3,096 sq ft, 287.6 m<sup>2</sup>

#### West Hampstead, NW6

Ground Floor

Gross Internal Area (approx) = 287.6 sq m / 3096 sq ft (Including Communal Area / Loft) Terrace Area = 12.5 sq m / 134 sq ft For identification only. Not to scale. © Floorplanz Ltd