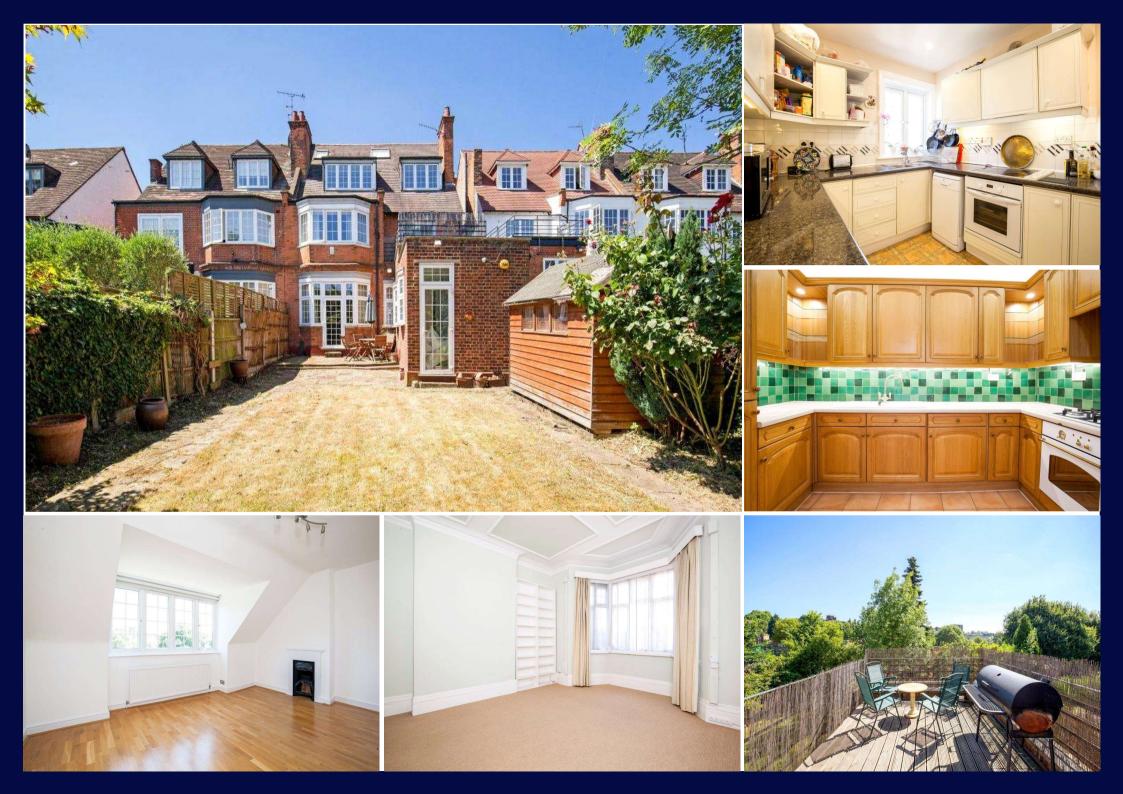

#### **Description**

This large semi-detached period house provides an exciting opportunity to remodel and refurbish with the potential of creating a fantastic family home.

Currently set up as three separate living spaces, arranged over four floors the property benefits from high ceilings, period features and lots of light. It is additionally enhanced by driveway parking and a charming rear garden as well as a terrace on the first floor, both offering exceptional outdoor entertaining space.

#### Location

Situated on a prime residential tree lined street in West Hampstead, this apartment is conveniently located for the array of fashionable shops, cafes and restaurants that both West End Lane and Finchley Road have to offer.