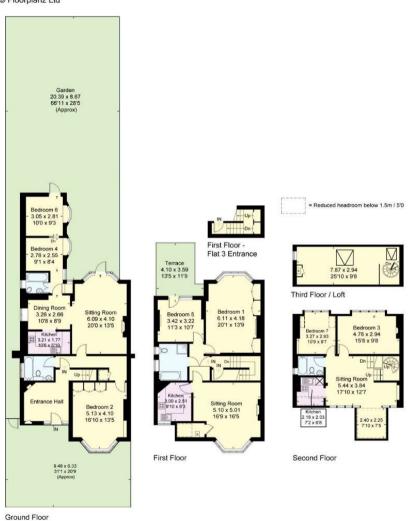

#### **FLOORPLAN**

Gross internal area: 3,096 sq ft, 287.6 m<sup>2</sup>

#### West Hampstead, NW6

Gross Internal Area (approx) = 287.6 sq m / 3096 sq ft (Including Communal Area / Loft)
Terrace Area = 12.5 sq m / 134 sq ft
For identification only. Not to scale.
© Floorplanz Ltd