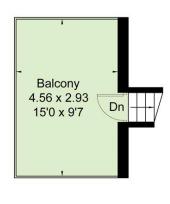

# South Hill Park, NW3

Gross Internal Area (approx) = 72.6 sq m / 781 sq ft Balcony Area = 13.6 sq m / 146 sq ft For identification only. Not to scale. © Floorplanz Ltd

(Flat 5)

Fourth Floor

Important notice Savills, its clients and any joint agents give notice that 1: They are not authorised to make or give any representations or warranties in relation to the property either here or elsewhere, either on their own behalf or on behalf of their client or otherwise. They assume no responsibility for any statement that may be made in these particulars. These particulars do not form part of any offer or contract and must not be relied upon as statements or representations of fact, 2: Any areas, measurements or distances are approximate. The text, photographs and plans are for guidance only and are not necessarily comprehensive. It should not be assumed that the property has all necessary planning, building regulation or other consents and Savills have not tested any services, equipment or facilities. Purchasers must satisfy themselves by inspection or otherwise. 20210118AYPT