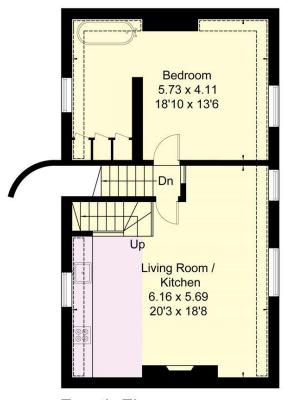

# South Hill Park, NW3

Gross Internal Area (approx) = 72.6 sq m / 781 sq ft Balcony Area = 13.6 sq m / 146 sq ft For identification only. Not to scale. © Floorplanz Ltd

(Flat 5)

Fourth Floor

Important notice Savills, its clients and any joint agents give notice that 1: They are not authorised to make or give any representations or warranties in relation to the property either here or elsewhere, either on their own behalf or on behalf of their client or otherwise. They assume no responsibility for any statement that may be made in these particulars. These particulars do not form part of any offer or contract and must not be relied upon as statements or representations of fact, 2: Any areas, measurements or distances are approximate. The text, photographs and plans are for guidance only and are not necessarily comprehensive. It should not be assumed that the property has all necessary planning, building regulation or other consents and Savills have not tested any services, equipment or facilities. Purchasers must satisfy themselves by inspection or otherwise. 20210118AYPT