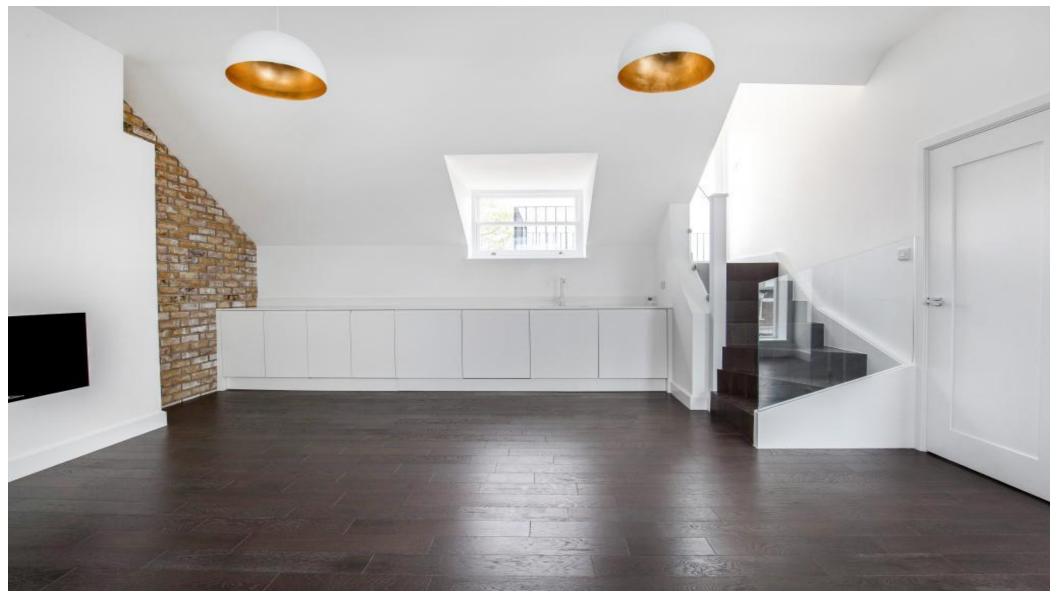

## About this property

Arranged over the third and fourth floor, the apartment features an open plan reception room complete with a contemporary kitchen, wooden flooring and exposed brickwork. There is also a principal bedroom suite and a further en suite bedroom with a luxurious shower room.