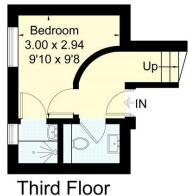

# South Hill Park, NW3

Gross Internal Area (approx) = 72.6 sq m / 781 sq ft Balcony Area = 13.6 sq m / 146 sq ft For identification only. Not to scale. © Floorplanz Ltd

(Flat 5)

Fourth Floor

Important notice Savills, its clients and any joint agents give notice that 1: They are not authorised to make or give any representations or warranties in relation to the property either here or elsewhere, either on their own behalf or on behalf of their client or otherwise. They assume no responsibility for any statement that may be made in these particulars. These particulars do not form part of any offer or contract and must not be relied upon as statements or representations of fact, 2: Any areas, measurements or distances are approximate. The text, photographs and plans are for guidance only and are not necessarily comprehensive. It should not be assumed that the property has all necessary planning, building regulation or other consents and Savills have not tested any services, equipment or facilities. Purchasers must satisfy themselves by inspection or otherwise. 20210118AYPT