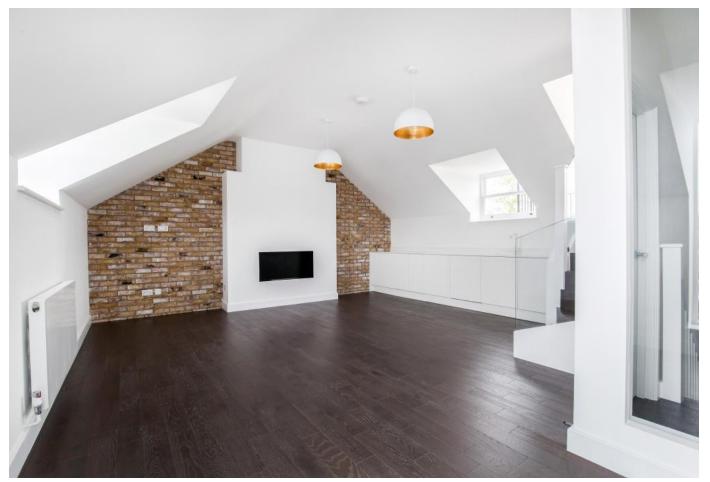

## About this property

Arranged over the third and fourth floor, the apartment features an open plan reception room complete with a contemporary kitchen, wooden flooring and exposed brickwork. There is also a principal bedroom suite and a further en suite bedroom with a luxurious shower room.