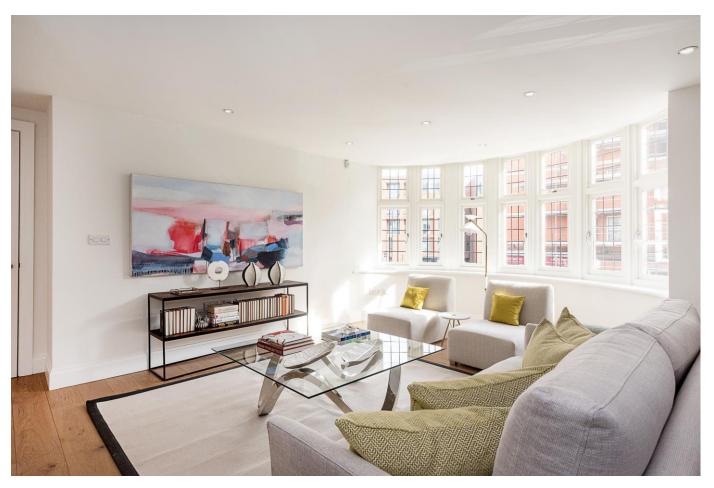

## A brand new stunning two bedroom apartment

Ardwick Road, Fortune Green, London, NW2

£695,000 Leasehold

2 bedroom flats • Landscaped Communal Areas • 10year Premier Warranty • Bosch Built-In Appliances • Oak Engineered Parquet Flooring throughout • Cycle Storage to Communal Area • First Floor • Large reception

## About this property

The White House is a selection of eight state-of-the-art apartments. The fixtures, materials and finishes are contemporary and luxurious.