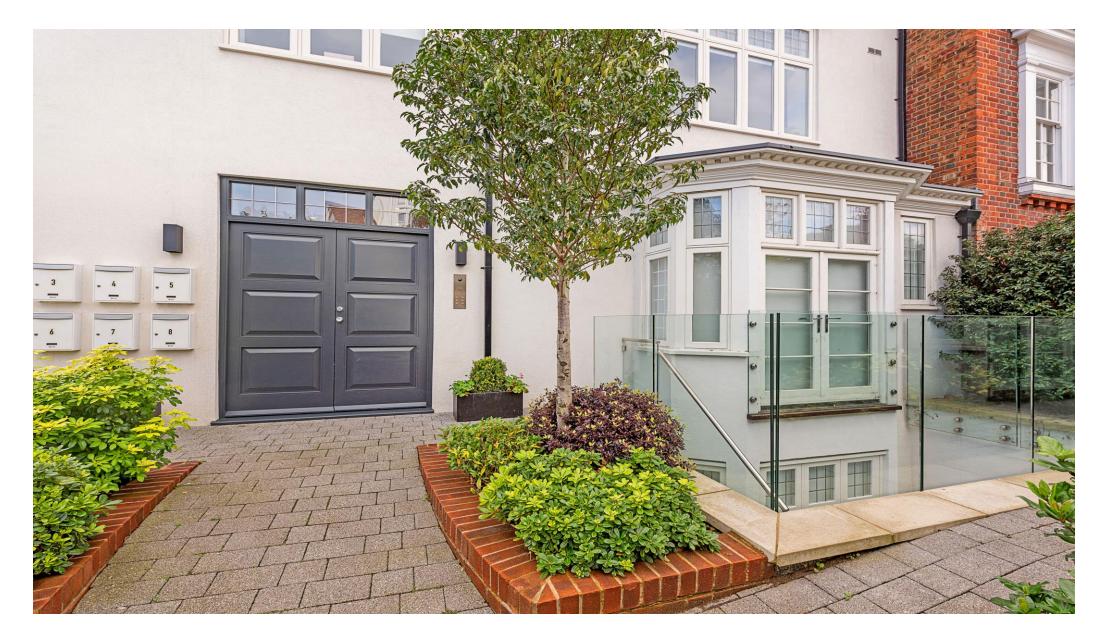

## A brand new stunning two bedroom apartment

Ardwick Road, Fortune Green, London, NW2

£695,000 Leasehold

2 bedroom flats • Landscaped Communal Areas • 10year Premier Warranty • Bosch Built-In Appliances • Oak Engineered Parquet Flooring throughout • Cycle Storage to Communal Area • First Floor • Large reception

## About this property

The White House is a selection of eight state-of-the-art apartments. The fixtures, materials and finishes are contemporary and luxurious.