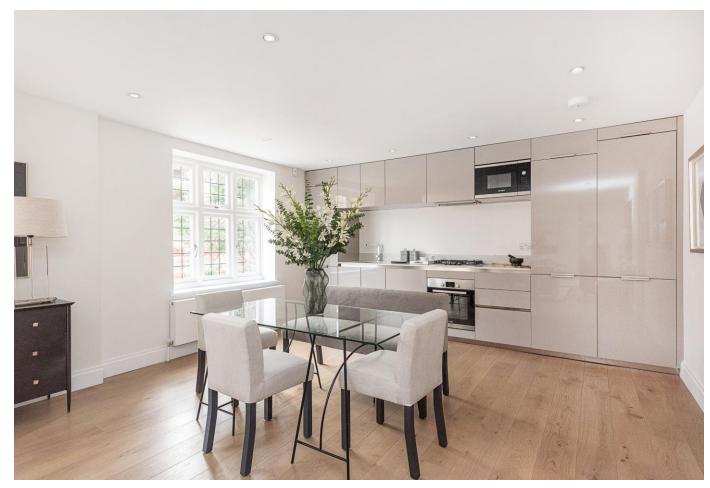

## A brand new stunning two bedroom apartment

Ardwick Road, Fortune Green, London, NW2

£695,000 Leasehold

2 bedroom flats • Landscaped Communal Areas • 10year Premier Warranty • Bosch Built-In Appliances • Oak Engineered Parquet Flooring throughout • Cycle Storage to Communal Area • First Floor • Large reception

## About this property

The White House is a selection of eight state-of-the-art apartments. The fixtures, materials and finishes are contemporary and luxurious.